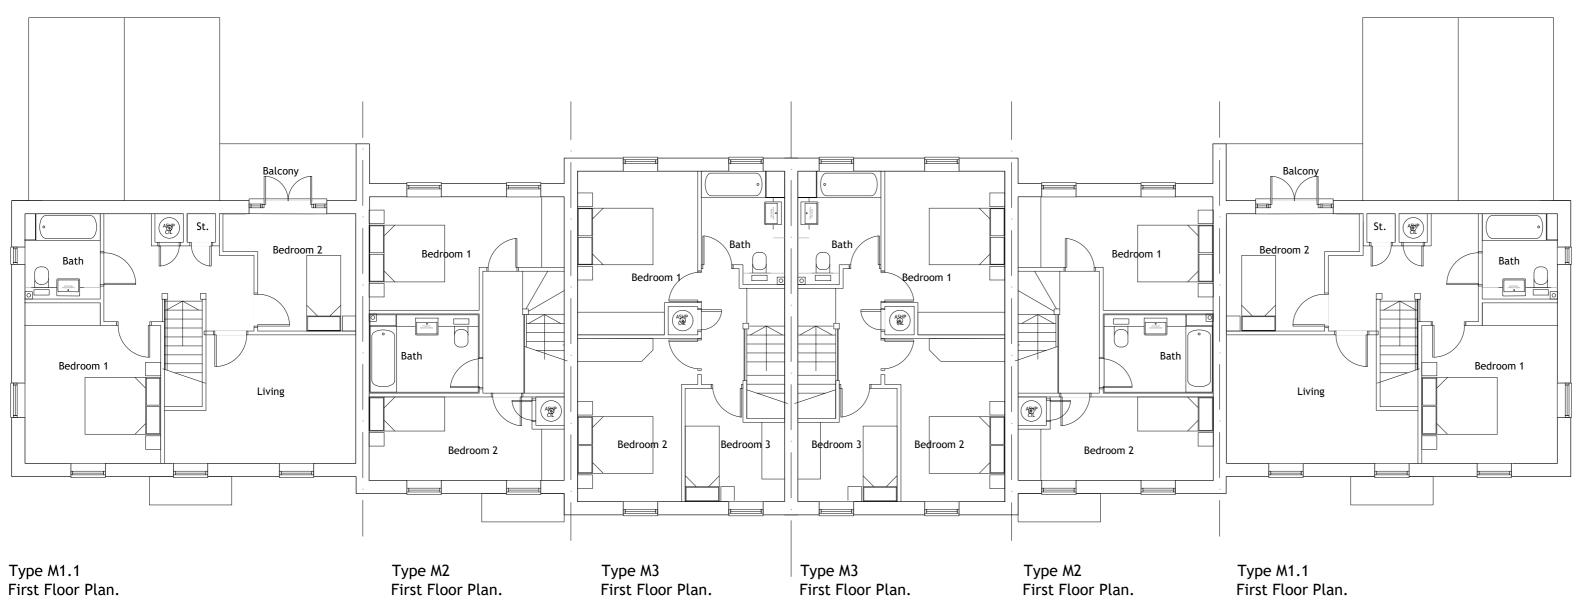

| A show                                                                       | Floor plans changed to show the handed dwellings, as shown on the elevations. Title of PDF and title block amended. |            |      |           | AT  | 08.05.2025 |
|------------------------------------------------------------------------------|---------------------------------------------------------------------------------------------------------------------|------------|------|-----------|-----|------------|
| REV DESCRIPTION                                                              |                                                                                                                     |            |      | DRN       | CHD | DATE       |
| PRELIMINARY INFORMATION                                                      |                                                                                                                     |            |      |           |     |            |
|                                                                              | TRUCTION                                                                                                            | 🗌 AS B     | UILT |           |     |            |
| SCALE                                                                        | 1:100                                                                                                               | 1:100 @ A2 |      | Mar. 2025 |     |            |
| DRAWN                                                                        | AKS                                                                                                                 |            | СНК  | AT        |     |            |
| DRAWING                                                                      | NO. 1940                                                                                                            | 19400/253  |      | A         |     |            |
| TITLE Redevelopment of Former Animal<br>Testing Research Facility, Kentford. |                                                                                                                     |            |      |           |     |            |
| House Type M1- r, M1.1- r, M2- r & M3-<br>First Floor Plans Plots 220-227    |                                                                                                                     |            |      |           |     |            |