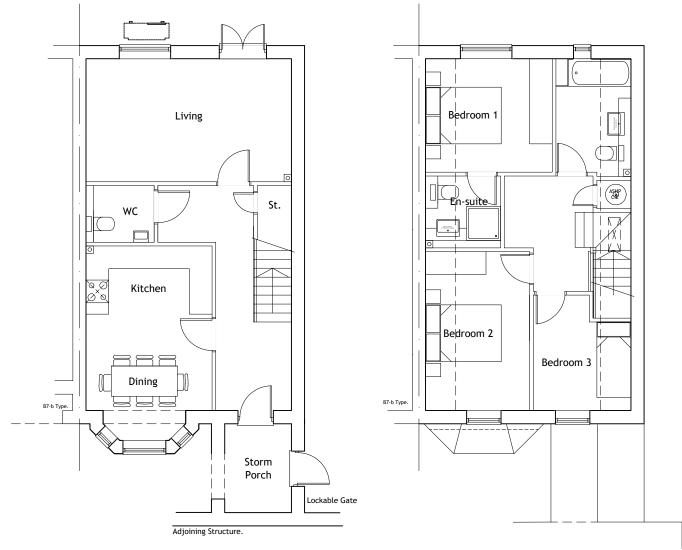

Ground Floor Plan. 102.6sq.m / 1,279sq.ft. 3 Bed 5 Person. M4(2) Compliant.

First Floor Plan.