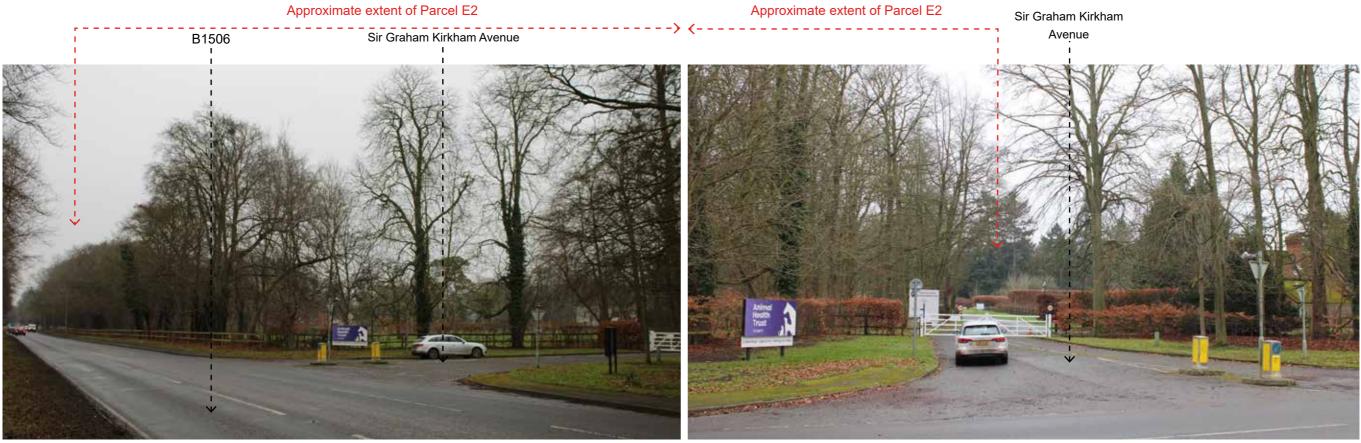

PROJECT: Lanwades Woodland Park CLIENT: Lochailort Kentford Ltd

DATE: April 2025

FIGURE: Representative Views 1a and 1b

View 1c: There are glimpsed views across Parcel W2 looking south from B1506

View 1d: Looking southeast, there are glimpsed views of Parcel E2

View 1e: A linear view along the exisitng access

DATE: April 2025

View 1f: There are glimpses of the stable block beyond Parcel E2 from B1506

View 1g: Travelling east on B1506, views of the Site are screened