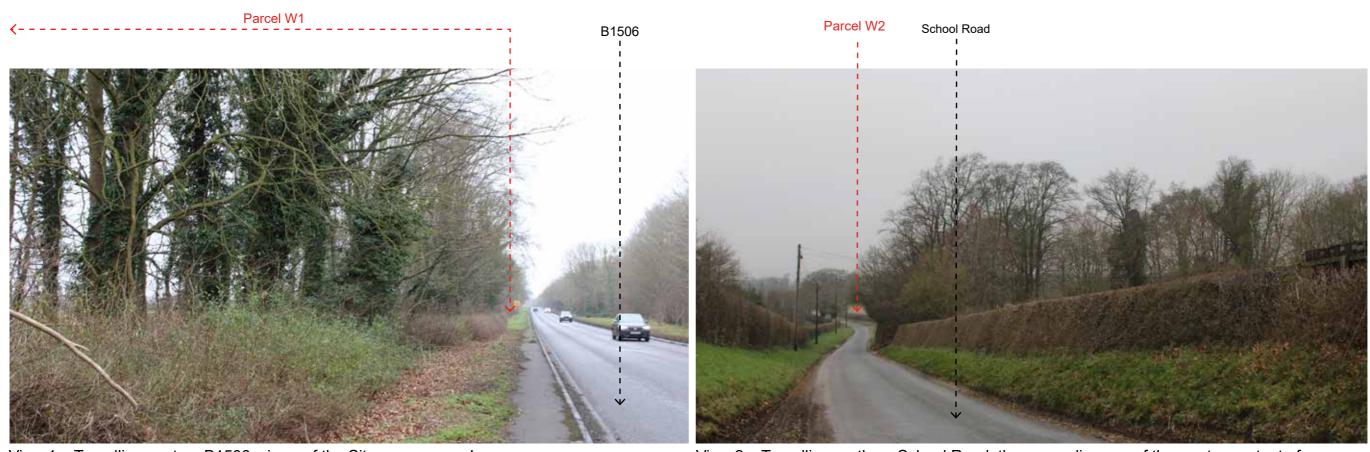

View 1a: Travelling east towards Kentford, views of the Site are screened by intervening tree cover

View 1b: From the junction of Norfolk Road, School Road and the B1506, there are glimpsed views across Parcel W2

PROJECT: Lanwades Woodland Park CLIENT: Lochailort Kentford Ltd

DATE: April 2025

FIGURE: Representative Views 1a and 1b

View 1c: There are glimpsed views across Parcel W2 looking south from B1506

View 1d: Looking southeast, there are glimpsed views of Parcel E2