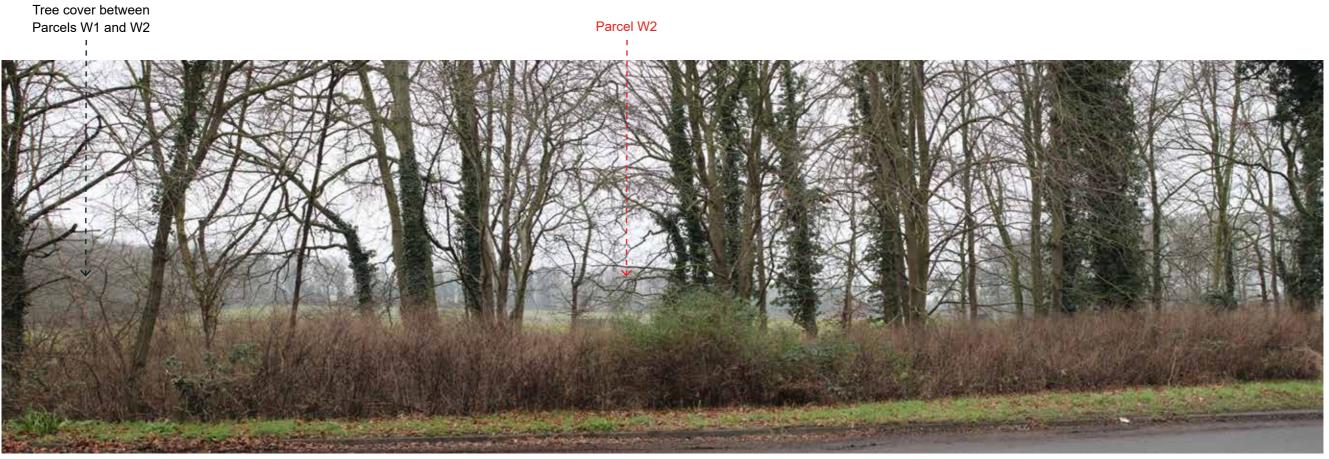

PROJECT: Lanwades Woodland Park CLIENT: Lochailort Kentford Ltd

DATE: April 2025

FIGURE: Representative Views 1a and 1b

View 1c: There are glimpsed views across Parcel W2 looking south from B1506

View 1d: Looking southeast, there are glimpsed views of Parcel E2