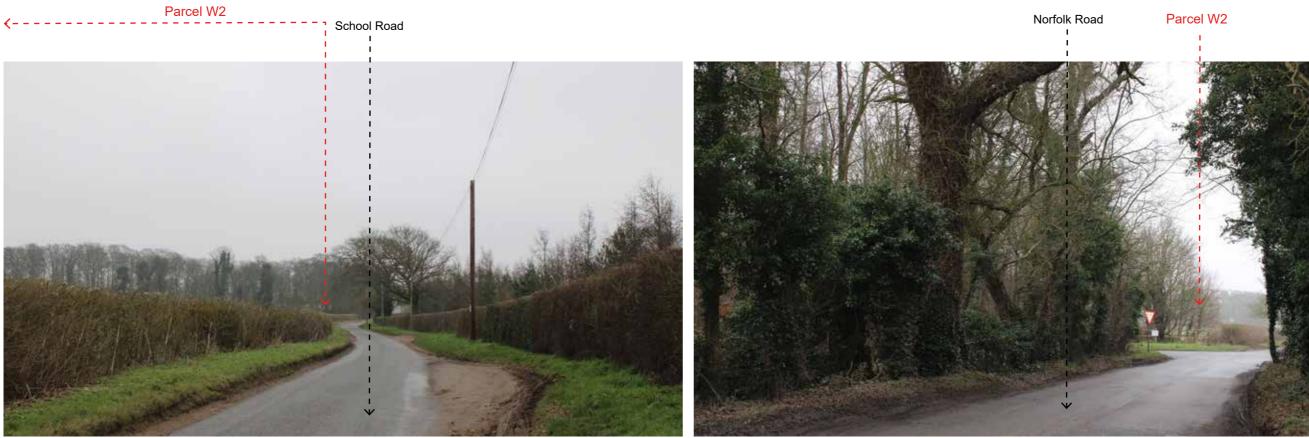

View 2a: Travelling north on School Road, there are glimpses of the western extent of Parcel W2

DATE: April 2025

View 2b: From School Road, views across the Site are generally screened by the intervening hedgerow, with only occasional glimpses of Parcel W2

View 2c: Travelling south on School Road, views of the Site are generally screened by the intervening hedgerow

View 3: From Norfolk Road, there is a glimpsed view of the western extent of Parcel W2 on the approach to the junction with B1506 and School Road. Other views of the Site are screened by intervening vegetation