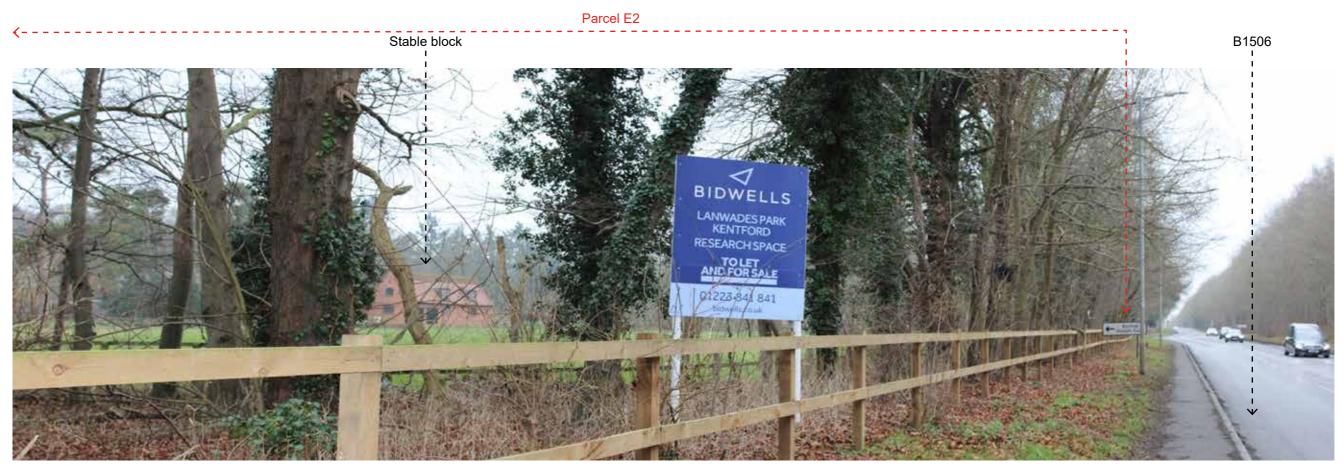

PROJECT: Lanwades Woodland Park CLIENT: Lochailort Kentford Ltd

DATE: April 2025

FIGURE: Representative Views 1a and 1b

View 1c: There are glimpsed views across Parcel W2 looking south from B1506

View 1d: Looking southeast, there are glimpsed views of Parcel E2

View 1e: A linear view along the exisitng access

DATE: April 2025

View 1f: There are glimpses of the stable block beyond Parcel E2 from B1506

View 1g: Travelling east on B1506, views of the Site are screened