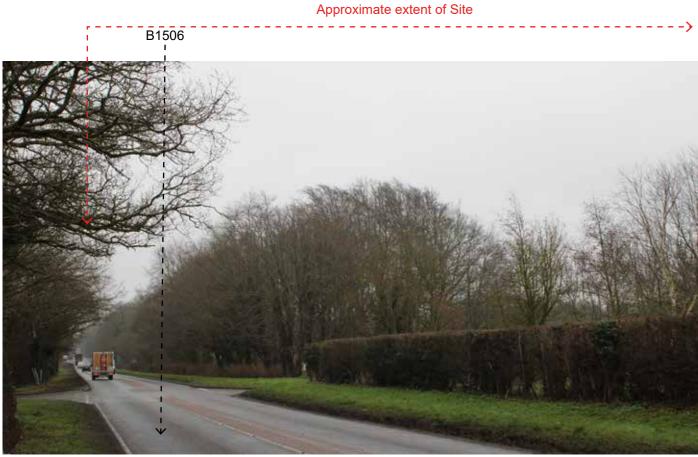

View 1a: Travelling east towards Kentford, views of the Site are screened by intervening tree cover

View 1b: From the junction of Norfolk Road, School Road and the B1506, there are glimpsed views across Parcel W2