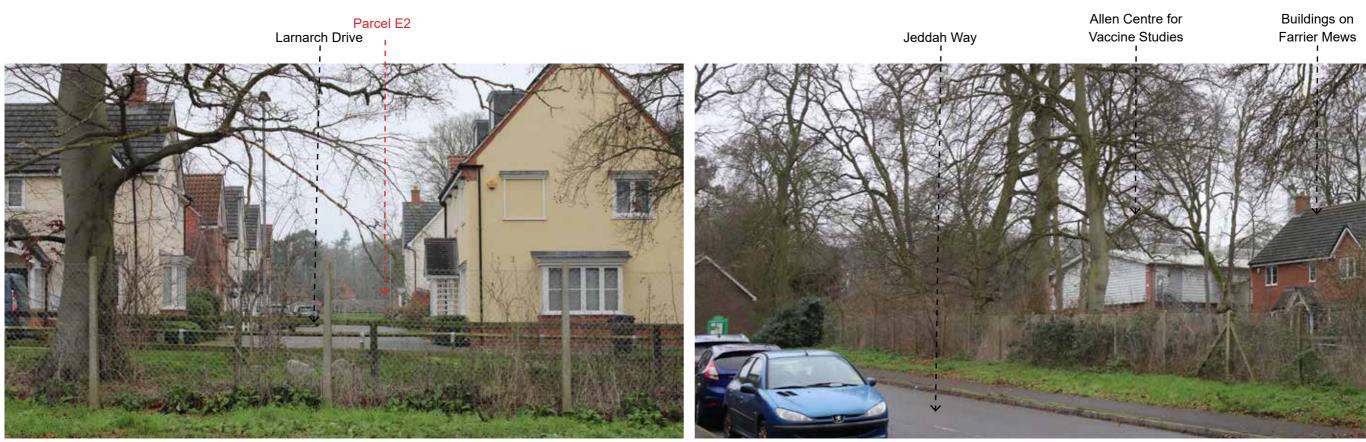

## Allen Centre for Vaccine Studies

View 6: From Farrier Mews, there are currently views of the Allen Centre for Vaccine Studies in Parcel E1

View 7a: There are glimpsed views of built form in Parcel E1 from the northern extent of Jeddah Way beside the care home

View 7b: From Jeddah Way, there are currently views of the Allen Centre for Vaccine Studies in Parcel E1

DATE: April 2025

BRYANT LANDSCAPE PLANNING

View 7c: From communal ares and streets to the east, views of the Site are screened by built form