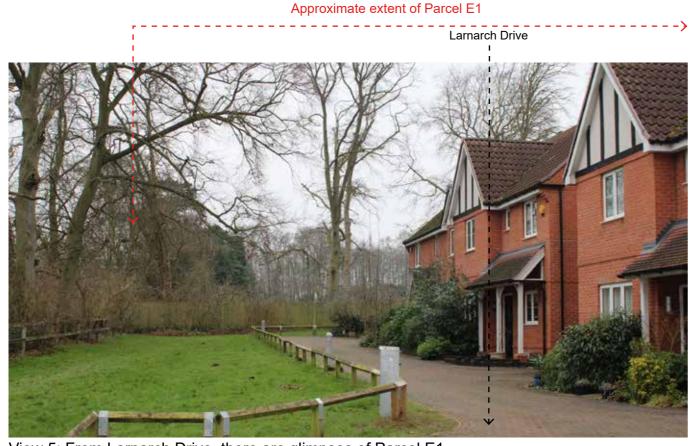

DATE: April 2025

LANDSCAPE PLANNING

View 4: From Byerley Close, there are currently glimpses of built form in Parcels E2 and E3

View 5: From Larnarch Drive, there are glimpses of Parcel E1

PROJECT: Lanwades Woodland Park CLIENT: Lochailort Kentford Ltd DATE: April 2025 FIGURE: Representative Views 4 and 5