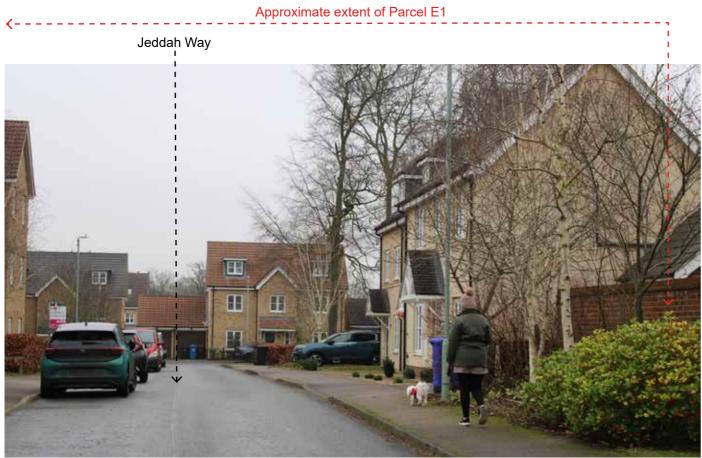

View 7b: From Jeddah Way, there are currently views of the Allen Centre for Vaccine Studies in Parcel E1

DATE: April 2025

BRYANT LANDSCAPE PLANNING

View 7c: From communal ares and streets to the east, views of the Site are screened by built form