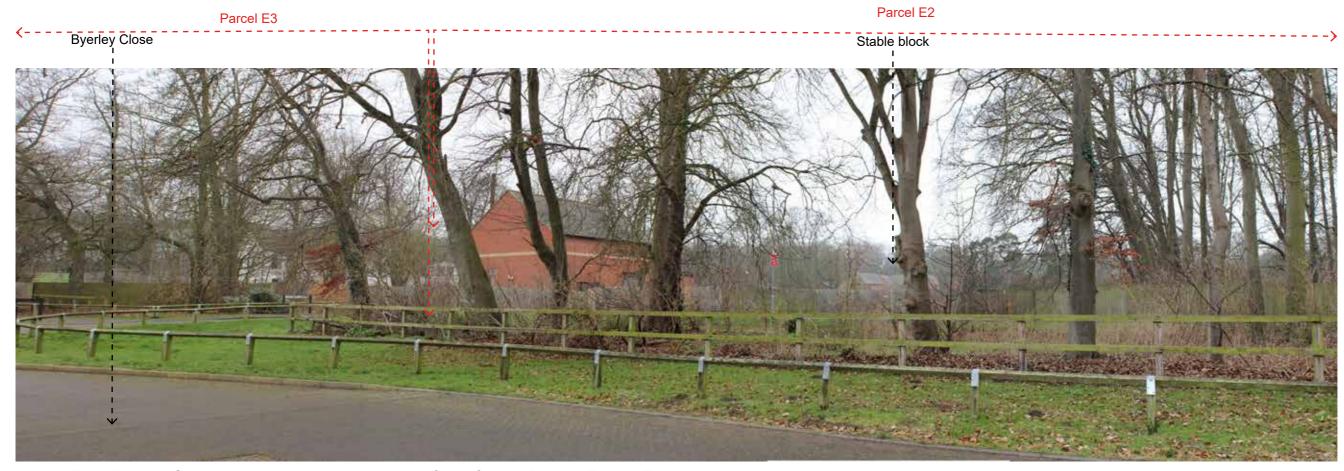

DATE: April 2025

LANDSCAPE PLANNING

View 4: From Byerley Close, there are currently glimpses of built form in Parcels E2 and E3

View 5: From Larnarch Drive, there are glimpses of Parcel E1

PROJECT: Lanwades Woodland Park CLIENT: Lochailort Kentford Ltd DATE: April 2025 FIGURE: Representative Views 4 and 5