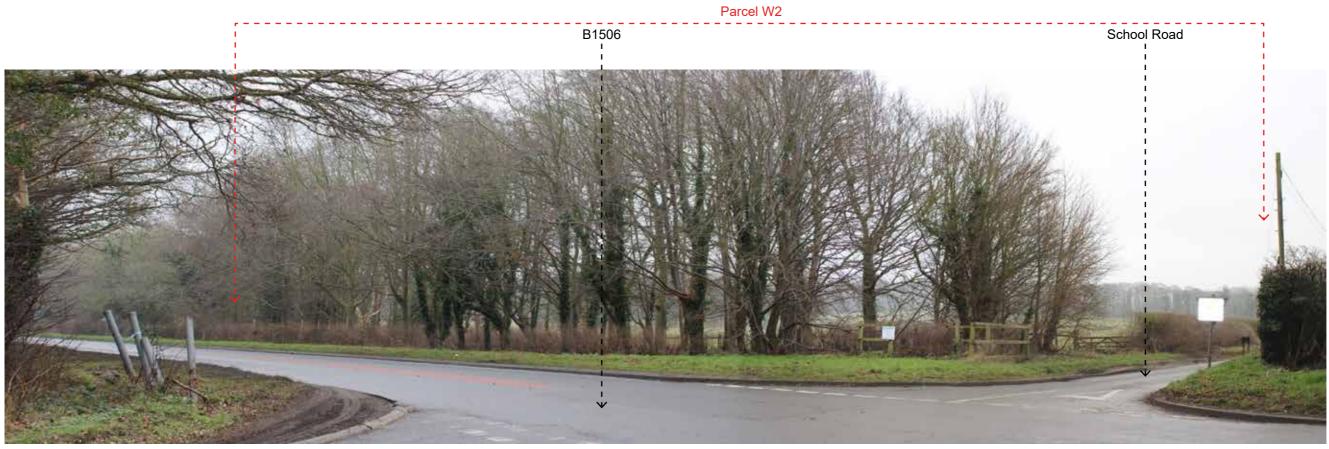

View 1a: Travelling east towards Kentford, views of the Site are screened by intervening tree cover

View 1b: From the junction of Norfolk Road, School Road and the B1506, there are glimpsed views across Parcel W2

PROJECT: Lanwades Woodland Park CLIENT: Lochailort Kentford Ltd

DATE: April 2025

FIGURE: Representative Views 1a and 1b

View 1c: There are glimpsed views across Parcel W2 looking south from B1506

View 1d: Looking southeast, there are glimpsed views of Parcel E2