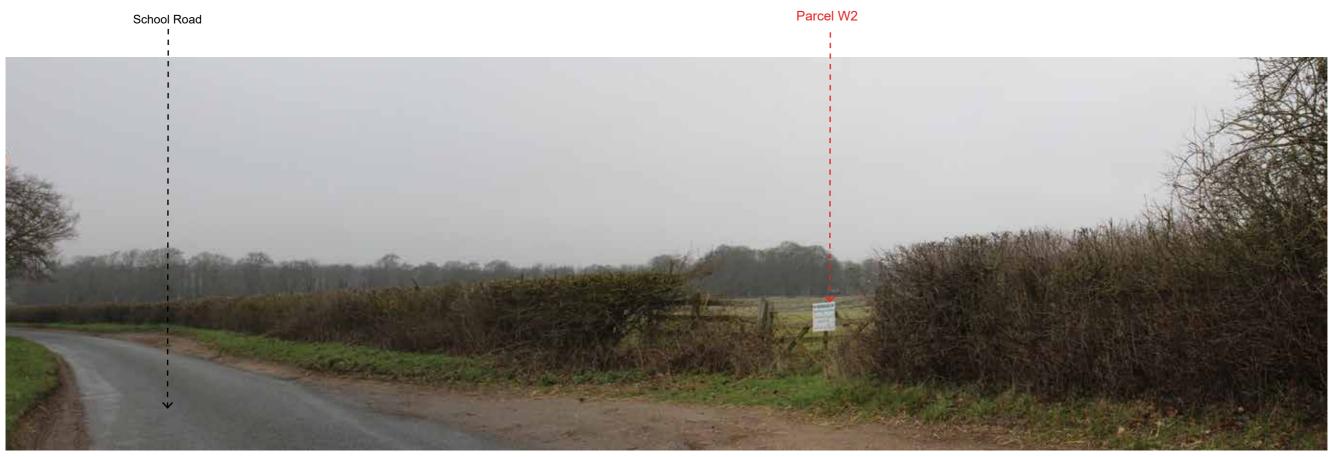

View 2a: Travelling north on School Road, there are glimpses of the western extent of Parcel W2

DATE: April 2025

View 2b: From School Road, views across the Site are generally screened by the intervening hedgerow, with only occasional glimpses of Parcel W2