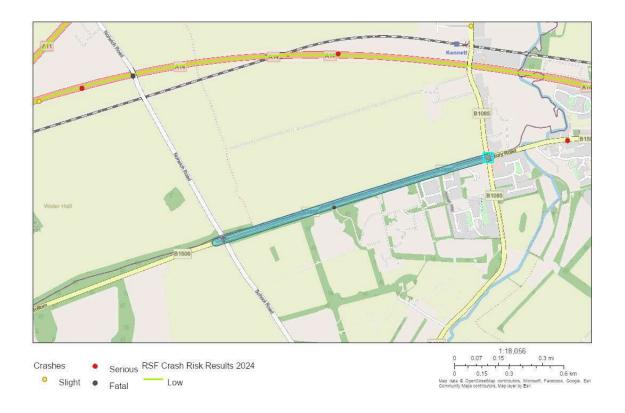

## Area of Interest (AOI) Information

Area : 64,550.2 m<sup>2</sup>

Feb 27 2025 9:44:13 Greenwich Mean Time

#### Collisions 2019, 2020, 2021, 2022, 2023

## Summary

| Name    | Count | Area(m²) | Length(m) |
|---------|-------|----------|-----------|
| Crashes | 9     | N/A      | N/A       |

#### Crashes

| # | Carriageway_<br>Hazards | Severity | Officer_Atten<br>ded                      | Accident_Dat<br>eTime | Year | Number_of_v<br>ehicles | Number_of_c<br>asualties | Easting |
|---|-------------------------|----------|-------------------------------------------|-----------------------|------|------------------------|--------------------------|---------|
| 1 | None                    | Serious  | Police officer<br>attended<br>crash scene | June 10, 2023         | 2023 | 2                      | 2                        | 568733  |
| 2 | None                    | Serious  | Police officer<br>attended<br>crash scene | October 3,<br>2021    | 2021 | 2                      | 2                        | 570169  |
| 3 | None                    | Serious  | Police officer<br>attended<br>crash scene | June 11, 2022         | 2022 | 2                      | 4                        | 568733  |
| 4 | None                    | Serious  | Police officer<br>attended<br>crash scene | August 7,<br>2020     | 2020 | 2                      | 2                        | 568736  |
| 5 | None                    | Serious  | Police officer<br>attended<br>crash scene | August 19,<br>2023    | 2023 | 2                      | 1                        | 570172  |
| 6 | Unknown                 | Slight   | Police officer<br>attended<br>crash scene | November 3,<br>2023   | 2023 | 2                      | 2                        | 568744  |
| 7 | None                    | Slight   | Police officer<br>attended<br>crash scene | May 29, 2023          | 2023 | 1                      | 1                        | 570161  |
| 8 | None                    | Serious  | Police officer<br>attended<br>crash scene | May 3, 2023           | 2023 | 2                      | 3                        | 568730  |
| 9 | None                    | Slight   | Police officer<br>attended<br>crash scene | July 16, 2021         | 2021 | 2                      | 1                        | 570170  |

| # | Northing | Highway_Aut<br>hority | Road_Numbe<br>r | Weather_con<br>ditions     | Road_Type             | Road_surfac<br>e | Speed_Limit | Light_conditi<br>ons                                      |
|---|----------|-----------------------|-----------------|----------------------------|-----------------------|------------------|-------------|-----------------------------------------------------------|
| 1 | 266153   | Suffolk               | B1506           | Fine without<br>high winds | Single<br>carriageway | Dry              | 60          | Daylight:<br>regardless of<br>presence of<br>streetlights |
| 2 | 266651   | Suffolk               | B1506           | Fine without<br>high winds | Single<br>carriageway | Dry              | 60          | Darkness: no<br>street lighting                           |
| 3 | 266150   | Suffolk               | B1506           | Fine without<br>high winds | Single<br>carriageway | Dry              | 60          | Daylight:<br>regardless of<br>presence of<br>streetlights |
| 4 | 266152   | Suffolk               | B1506           | Fine without<br>high winds | Single<br>carriageway | Dry              | 60          | Daylight:<br>regardless of<br>presence of<br>streetlights |
| 5 | 266651   | Suffolk               | B1085           | Fine without<br>high winds | Single<br>carriageway | Dry              | 30          | Daylight:<br>regardless of<br>presence of<br>streetlights |
| 6 | 266151   | Suffolk               | B1506           | Fine without<br>high winds | Single<br>carriageway | Wet or Damp      | 60          | Daylight:<br>regardless of<br>presence of<br>streetlights |
| 7 | 266653   | Cambridgeshir<br>e    | B1085           | Fine without<br>high winds | Single<br>carriageway | Dry              | 30          | Daylight:<br>regardless of<br>presence of<br>streetlights |
| 8 | 266153   | Suffolk               | U               | Fine without<br>high winds | Single<br>carriageway | Dry              | 60          | Daylight:<br>regardless of<br>presence of<br>streetlights |
| 9 | 266650   | Suffolk               | B1506           | Fine without<br>high winds | Single<br>carriageway | Dry              | 30          | Daylight:<br>regardless of<br>presence of<br>streetlights |

| # | Junction_det<br>ail     | Pedestrian_C<br>rossing                                 | Involved_ped<br>alcycle | Involved_Mot<br>orcycle | Pedestrian_c<br>asualty | Child_casualt<br>y | Pedal_cycleu<br>ser_casualty | Motorcycle_u<br>ser_casualty |
|---|-------------------------|---------------------------------------------------------|-------------------------|-------------------------|-------------------------|--------------------|------------------------------|------------------------------|
| 1 | Crossroads              | No physical<br>crossing<br>facility within<br>50 metres | 0                       | 0                       | 0                       | 0                  | 0                            | 0                            |
| 2 | Crossroads              | No physical<br>crossing<br>facility within<br>50 metres | 0                       | 0                       | 0                       | 0                  | 0                            | 0                            |
| 3 | Crossroads              | No physical<br>crossing<br>facility within<br>50 metres | 0                       | 0                       | 0                       | 0                  | 0                            | 0                            |
| 4 | Crossroads              | No physical<br>crossing<br>facility within<br>50 metres | 0                       | 0                       | 0                       | 0                  | 0                            | 0                            |
| 5 | Crossroads              | No physical<br>crossing<br>facility within<br>50 metres | 0                       | 1                       | 0                       | 0                  | 0                            | 1                            |
| 6 | Crossroads              | Unknown                                                 | 0                       | 0                       | 0                       | 0                  | 0                            | 0                            |
| 7 | Crossroads              | No physical<br>crossing<br>facility within<br>50 metres | 0                       | 0                       | 0                       | 0                  | 0                            | 0                            |
| 8 | Crossroads              | No physical<br>crossing<br>facility within<br>50 metres | 0                       | 0                       | 0                       | 0                  | 0                            | 0                            |
| 9 | T or staggered junction | No physical<br>crossing<br>facility within<br>50 metres | 0                       | 0                       | 0                       | 0                  | 0                            | 0                            |

| # | Involved_<br>car | Involved_<br>goodsvehi<br>cle | Involved_<br>Bus | Involved_<br>young_dri<br>ver | Local_Aut<br>hority_Dis<br>trict | Junction_<br>control               | ls_Provisi<br>onal | ls_Amend<br>ed | Web_Link                                                                                               | Count |
|---|------------------|-------------------------------|------------------|-------------------------------|----------------------------------|------------------------------------|--------------------|----------------|--------------------------------------------------------------------------------------------------------|-------|
| 1 | 1                | 0                             | 0                | 0                             | West<br>Suffolk                  | Give way<br>or<br>uncontrolle<br>d | N                  | No             | https://ww<br>w.crashma<br>p.co.uk/rep<br>orts/prorep<br>ortservice?<br>reportId=2<br>023371317<br>194 | 1     |
| 2 | 1                | 0                             | 0                | 1                             | West<br>Suffolk                  | Give way<br>or<br>uncontrolle<br>d | N                  | No             | https://ww<br>w.crashma<br>p.co.uk/rep<br>orts/prorep<br>ortservice?<br>reportId=2<br>021371103<br>502 | 1     |
| 3 | 1                | 0                             | 0                | 1                             | West<br>Suffolk                  | Give way<br>or<br>uncontrolle<br>d | N                  | No             | https://ww<br>w.crashma<br>p.co.uk/rep<br>orts/prorep<br>ortservice?<br>reportId=2<br>022371186<br>722 | 1     |
| 4 | 1                | 0                             | 0                | 0                             | West<br>Suffolk                  | Give way<br>or<br>uncontrolle<br>d | N                  | No             | https://ww<br>w.crashma<br>p.co.uk/rep<br>orts/prorep<br>ortservice?<br>reportId=2<br>020370974<br>917 | 1     |
| 5 | 1                | 0                             | 0                | 1                             | West<br>Suffolk                  | Give way<br>or<br>uncontrolle<br>d | N                  | No             | https://ww<br>w.crashma<br>p.co.uk/rep<br>orts/prorep<br>ortservice?<br>reportId=2<br>023371343<br>646 | 1     |

| 6 | 1 | 0 | 0 | 1 | West<br>Suffolk            | Give way<br>or<br>uncontrolle<br>d | N | No | https://ww<br>w.crashma<br>p.co.uk/rep<br>orts/prorep<br>ortservice?<br>reportId=2<br>023371375<br>259 | 1 |
|---|---|---|---|---|----------------------------|------------------------------------|---|----|--------------------------------------------------------------------------------------------------------|---|
| 7 | 1 | 0 | 0 | 0 | East<br>Cambridge<br>shire | Give way<br>or<br>uncontrolle<br>d | N | No | https://ww<br>w.crashma<br>p.co.uk/rep<br>orts/prorep<br>ortservice?<br>reportId=2<br>023351314<br>444 | 1 |
| 8 | 1 | 0 | 0 | 0 | West<br>Suffolk            | Give way<br>or<br>uncontrolle<br>d | N | No | https://ww<br>w.crashma<br>p.co.uk/rep<br>orts/prorep<br>ortservice?<br>reportId=2<br>023371303<br>746 | 1 |
| 9 | 1 | 1 | 0 | 0 | West<br>Suffolk            | Give way<br>or<br>uncontrolle<br>d | N | No | https://ww<br>w.crashma<br>p.co.uk/rep<br>orts/prorep<br>ortservice?<br>reportId=2<br>021371083<br>328 | 1 |