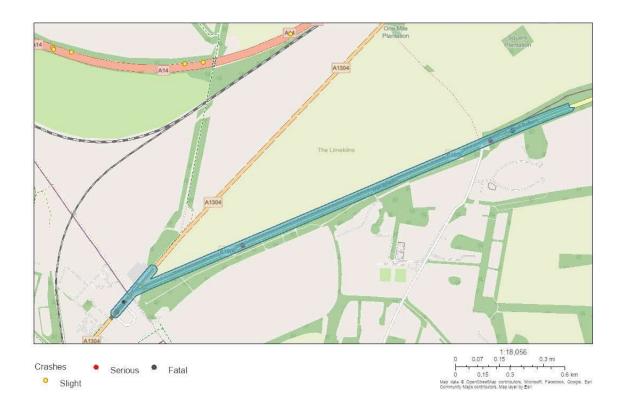

## Area of Interest (AOI) Information

Area : 145,412.7 m<sup>2</sup>

Mar 4 2025 16:58:10 Greenwich Mean Time

#### 2019 to 2023 All severities

# Summary

| Name    | Count | Area(m²) | Length(m) |
|---------|-------|----------|-----------|
| Crashes | 8     | N/A      | N/A       |

## Crashes

| # | Carriageway_<br>Hazards | Severity | Officer_Atten<br>ded                      | Accident_Dat<br>eTime | Year | Number_of_v<br>ehicles | Number_of_c<br>asualties | Easting |
|---|-------------------------|----------|-------------------------------------------|-----------------------|------|------------------------|--------------------------|---------|
| 1 | None                    | Fatal    | Police officer<br>attended<br>crash scene | December 19,<br>2023  | 2023 | 2                      | 4                        | 567635  |
| 2 | None                    | Slight   | Police officer<br>attended<br>crash scene | May 30, 2019          | 2019 | 2                      | 1                        | 565562  |
| 3 | Unknown                 | Slight   | Police officer<br>attended<br>crash scene | November 6,<br>2023   | 2023 | 3                      | 2                        | 567604  |
| 4 | None                    | Serious  | Police officer<br>attended<br>crash scene | October 17,<br>2022   | 2022 | 2                      | 1                        | 566173  |
| 5 | None                    | Serious  | Police officer<br>attended<br>crash scene | July 14, 2019         | 2019 | 2                      | 2                        | 565494  |
| 6 | None                    | Slight   | Police officer<br>attended<br>crash scene | July 20, 2023         | 2023 | 2                      | 2                        | 565616  |
| 7 | None                    | Serious  | Police officer<br>attended<br>crash scene | July 4, 2021          | 2021 | 1                      | 2                        | 567516  |
| 8 | None                    | Slight   | Police officer<br>attended<br>crash scene | May 5, 2021           | 2021 | 2                      | 1                        | 565638  |

| # | Northing | Highway_Aut<br>hority | Road_Numbe<br>r | Weather_con<br>ditions     | Road_Type             | Road_surfac<br>e | Speed_Limit | Light_conditi<br>ons                                      |
|---|----------|-----------------------|-----------------|----------------------------|-----------------------|------------------|-------------|-----------------------------------------------------------|
| 1 | 265699   | Suffolk               | B1506           | Fine without<br>high winds | Single<br>carriageway | Wet or Damp      | 60          | Darkness: no<br>street lighting                           |
| 2 | 264722   | Suffolk               | A1304           | Fine without<br>high winds | Single<br>carriageway | Dry              | 30          | Daylight:<br>regardless of<br>presence of<br>streetlights |
| 3 | 265682   | Suffolk               | B1506           | Fine without<br>high winds | Single<br>carriageway | Dry              | 60          | Darkness: no<br>street lighting                           |
| 4 | 265020   | Suffolk               | B1506           | Fine without<br>high winds | Single<br>carriageway | Dry              | 60          | Daylight:<br>regardless of<br>presence of<br>streetlights |
| 5 | 264637   | Suffolk               | A1304           | Fine without<br>high winds | Single<br>carriageway | Wet or Damp      | 60          | Darkness: no<br>street lighting                           |
| 6 | 264774   | Suffolk               | B1506           | Fine without<br>high winds | Single<br>carriageway | Wet or Damp      | 60          | Darkness: no<br>street lighting                           |
| 7 | 265640   | Suffolk               | B1506           | Fine without<br>high winds | Single<br>carriageway | Dry              | 60          | Darkness: no<br>street lighting                           |
| 8 | 264776   | Suffolk               | B1506           | Fine without<br>high winds | Single<br>carriageway | Wet or Damp      | 60          | Daylight:<br>regardless of<br>presence of<br>streetlights |

| # | Junction_det<br>ail                             | Pedestrian_C<br>rossing                                 | Involved_ped<br>alcycle | Involved_Mot<br>orcycle | Pedestrian_c<br>asualty | Child_casualt<br>y | Pedal_cycleu<br>ser_casualty | Motorcycle_u<br>ser_casualty |
|---|-------------------------------------------------|---------------------------------------------------------|-------------------------|-------------------------|-------------------------|--------------------|------------------------------|------------------------------|
| 1 | Not at or<br>within 20<br>metres of<br>junction | No physical<br>crossing<br>facility within<br>50 metres | 0                       | 0                       | 0                       | 0                  | 0                            | 0                            |
| 2 | T or staggered junction                         | No physical<br>crossing<br>facility within<br>50 metres | 0                       | 0                       | 0                       | 0                  | 0                            | 0                            |
| 3 | Not at or<br>within 20<br>metres of<br>junction | Unknown                                                 | 0                       | 0                       | 0                       | 0                  | 0                            | 0                            |
| 4 | Not at or<br>within 20<br>metres of<br>junction | No physical<br>crossing<br>facility within<br>50 metres | 1                       | 0                       | 0                       | 0                  | 1                            | 0                            |
| 5 | Not at or<br>within 20<br>metres of<br>junction | No physical<br>crossing<br>facility within<br>50 metres | 0                       | 0                       | 0                       | 0                  | 0                            | 0                            |
| 6 | T or staggered junction                         | No physical<br>crossing<br>facility within<br>50 metres | 0                       | 0                       | 0                       | 0                  | 0                            | 0                            |
| 7 | Not at or<br>within 20<br>metres of<br>junction | No physical<br>crossing<br>facility within<br>50 metres | 0                       | 0                       | 0                       | 0                  | 0                            | 0                            |
| 8 | Not at or<br>within 20<br>metres of<br>junction | No physical<br>crossing<br>facility within<br>50 metres | 0                       | 1                       | 0                       | 0                  | 0                            | 1                            |

| # | Involved_<br>car | Involved_<br>goodsvehi<br>cle | Involved_<br>Bus | Involved_<br>young_dri<br>ver | Local_Aut<br>hority_Dis<br>trict | Junction_<br>control               | ls_Provisi<br>onal | ls_Amend<br>ed | Web_Link                                                                                               | Count |
|---|------------------|-------------------------------|------------------|-------------------------------|----------------------------------|------------------------------------|--------------------|----------------|--------------------------------------------------------------------------------------------------------|-------|
| 1 | 1                | 1                             | 0                | 0                             | West<br>Suffolk                  | Unknown                            | N                  | No             | https://ww<br>w.crashma<br>p.co.uk/rep<br>orts/prorep<br>ortservice?<br>reportId=2<br>023371390<br>361 | 1     |
| 2 | 1                | 0                             | 0                | 0                             | West<br>Suffolk                  | Give way<br>or<br>uncontrolle<br>d | N                  | No             | https://ww<br>w.crashma<br>p.co.uk/rep<br>orts/prorep<br>ortservice?<br>reportId=2<br>019370845<br>417 | 1     |
| 3 | 1                | 0                             | 0                | 0                             | West<br>Suffolk                  | Unknown                            | N                  | No             | https://ww<br>w.crashma<br>p.co.uk/rep<br>orts/prorep<br>ortservice?<br>reportId=2<br>023371374<br>362 | 1     |
| 4 | 1                | 0                             | 0                | 1                             | West<br>Suffolk                  | Unknown                            | N                  | No             | https://ww<br>w.crashma<br>p.co.uk/rep<br>orts/prorep<br>ortservice?<br>reportId=2<br>022371233<br>985 | 1     |
| 5 | 1                | 0                             | 0                | 1                             | West<br>Suffolk                  | Unknown                            | N                  | No             | https://ww<br>w.crashma<br>p.co.uk/rep<br>orts/prorep<br>ortservice?<br>reportId=2<br>019370877<br>341 | 1     |

| 6 | 1 | 0 | 0 | 1 | West<br>Suffolk | Give way<br>or<br>uncontrolle<br>d | N | No | https://ww<br>w.crashma<br>p.co.uk/rep<br>orts/prorep<br>ortservice?<br>reportId=2<br>023371337<br>910 | 1 |
|---|---|---|---|---|-----------------|------------------------------------|---|----|--------------------------------------------------------------------------------------------------------|---|
| 7 | 1 | 0 | 0 | 0 | West<br>Suffolk | Unknown                            | N | No | https://ww<br>w.crashma<br>p.co.uk/rep<br>orts/prorep<br>ortservice?<br>reportId=2<br>021371062<br>447 | 1 |
| 8 | 1 | 0 | 0 | 0 | West<br>Suffolk | Unknown                            | N | No | https://ww<br>w.crashma<br>p.co.uk/rep<br>orts/prorep<br>ortservice?<br>reportId=2<br>021371043<br>704 | 1 |