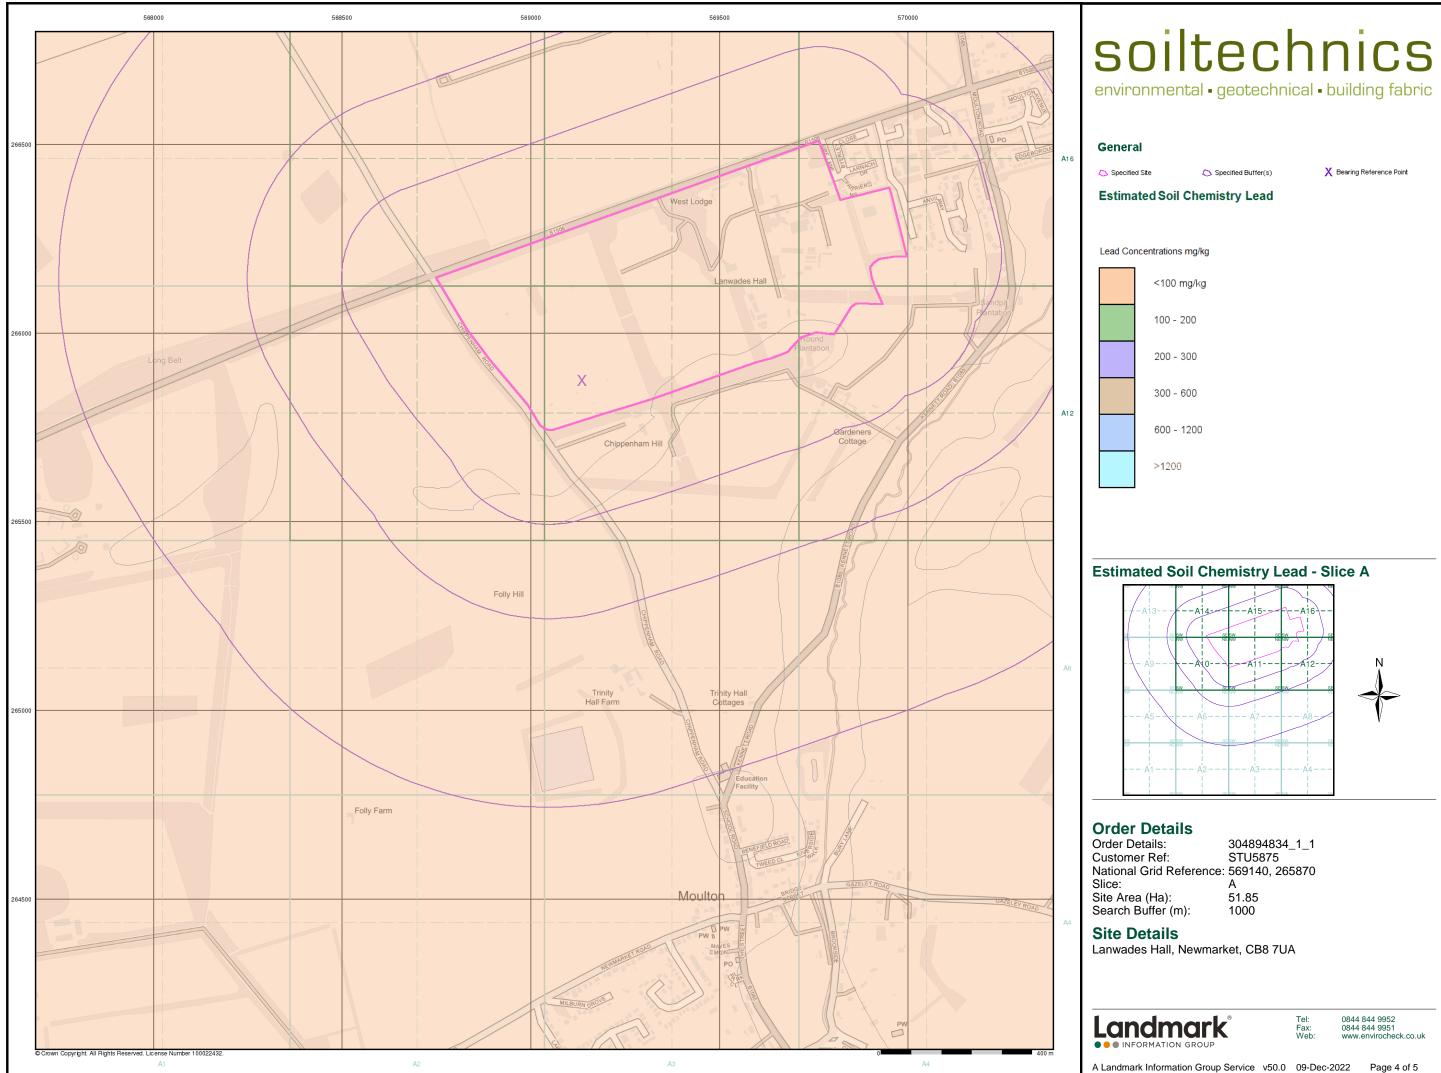

### General

### **Order Details**

| Order Number:            |
|--------------------------|
| Customer Ref:            |
| National Grid Reference: |
| Slice:                   |
| Site Area (Ha):          |
| Plot Buffer (m):         |
|                          |

304894834\_1\_1 STU5875 : 569140, 265870 Α 51.85 100

### Site Details

Lanwades Hall, Newmarket, CB8 7UA

0844 844 9952

Tel: Fax: Web: