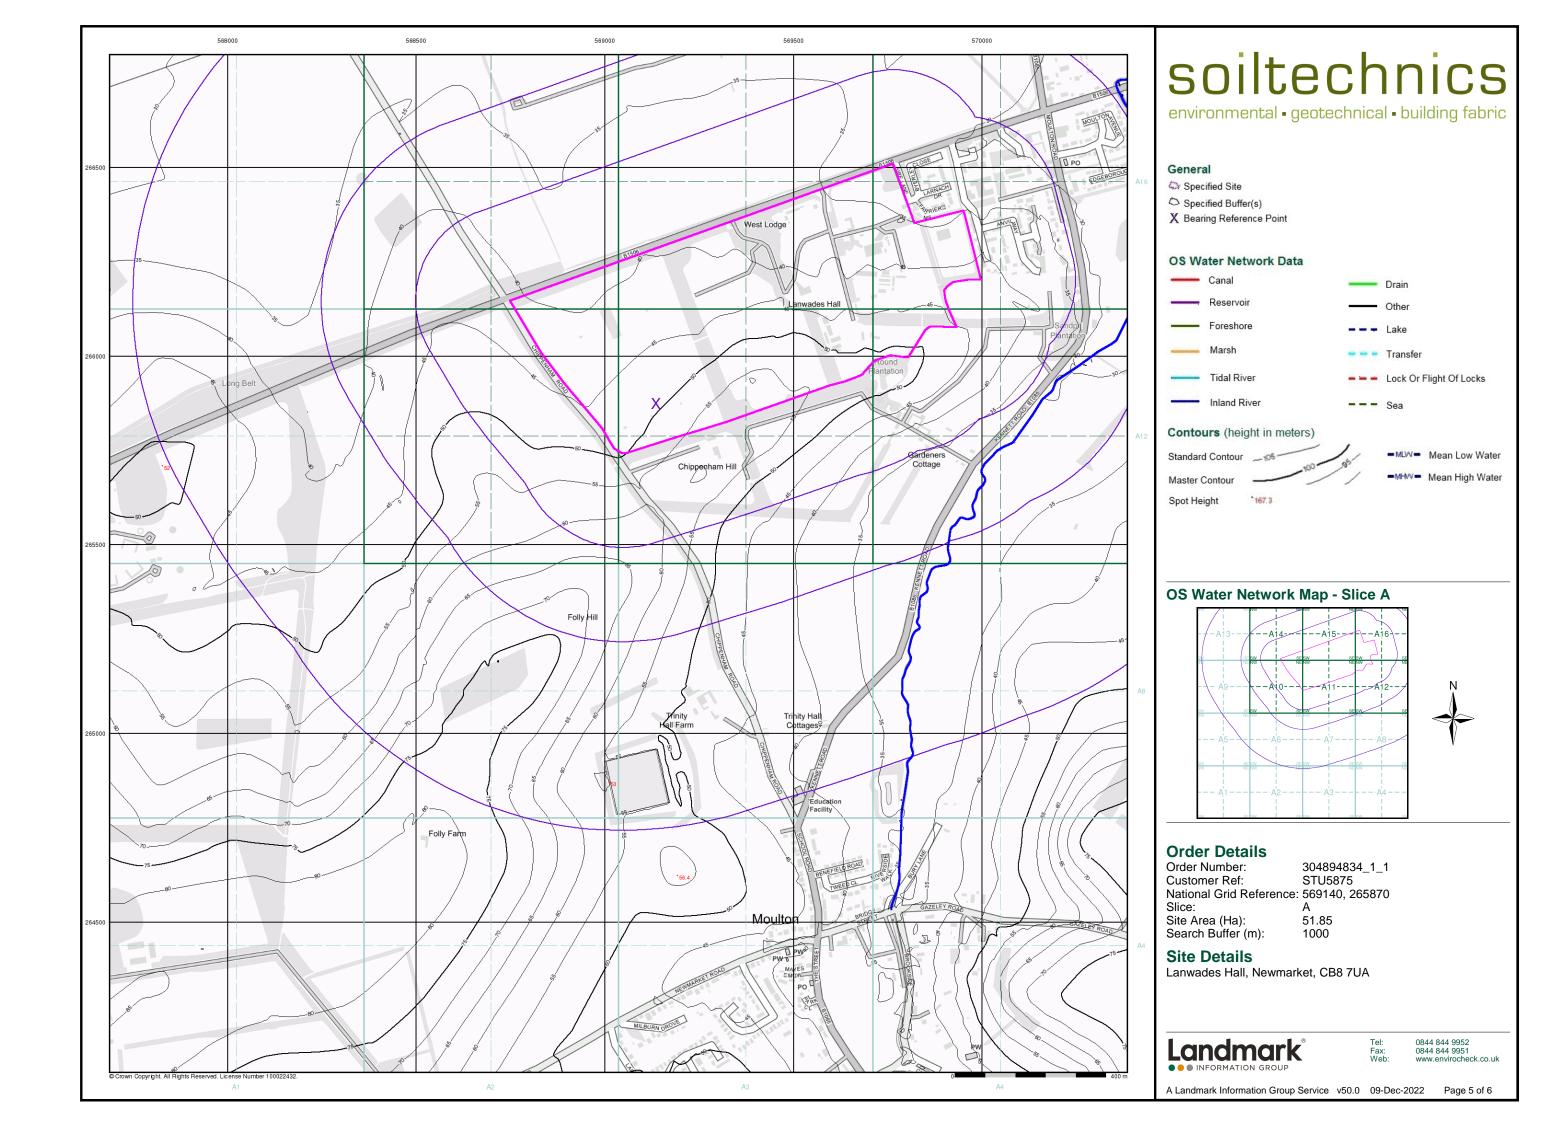

## **10k Raster Mapping** Published 2006

## Source map scale - 1:10,000

The historical maps shown were produced from the Ordnance Survey's 1:10,000 colour raster mapping. These maps are derived from Landplan which replaced the old 1:10,000 maps originally published in 1970. The data is highly detailed showing buildings, fences and field boundaries as well as all roads, tracks and paths. Road names are also included together with the relevant road number and classification. Boundary information depiction includes county, unitary authority, district, civil parish and constituency.

## Map Name(s) and Date(s)

## **Historical Map - Slice A**

## **Order Details**

Order Number: Customer Ref: National Grid Reference: 569140, 265870 Slice: Site Area (Ha): Search Buffer (m):

304894834\_1\_1 STU5875 А 51.85 1000

## Site Details

Lanwades Hall, Newmarket, CB8 7UA

0844 844 9952 0844 844 9951 www.envirocheck.co.uk

Tel: Fax: Web: