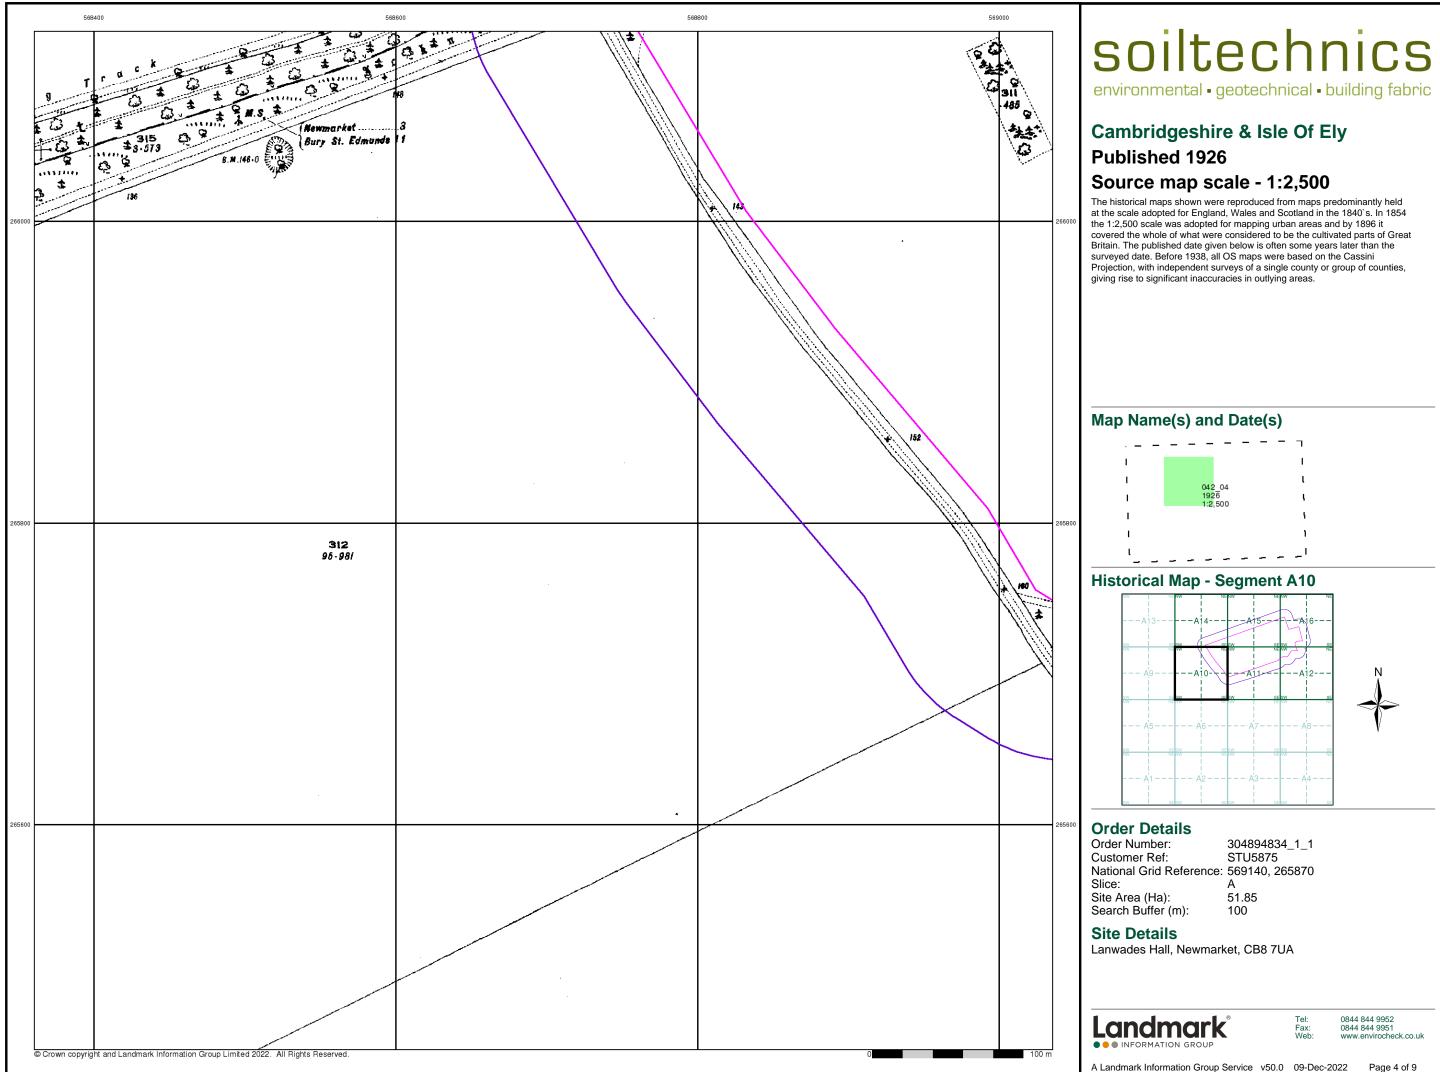

## Cambridgeshire & Isle Of Ely Published 1903

## Source map scale - 1:2,500

The historical maps shown were reproduced from maps predominantly held at the scale adopted for England, Wales and Scotland in the 1840's. In 1854 the 1:2,500 scale was adopted for mapping urban areas and by 1896 it covered the whole of what were considered to be the cultivated parts of Great Britain. The published date given below is often some years later than the surveyed date. Before 1938, all OS maps were based on the Cassini Projection, with independent surveys of a single county or group of counties, giving rise to significant inaccuracies in outlying areas.

## Map Name(s) and Date(s)

## **Historical Map - Segment A10**