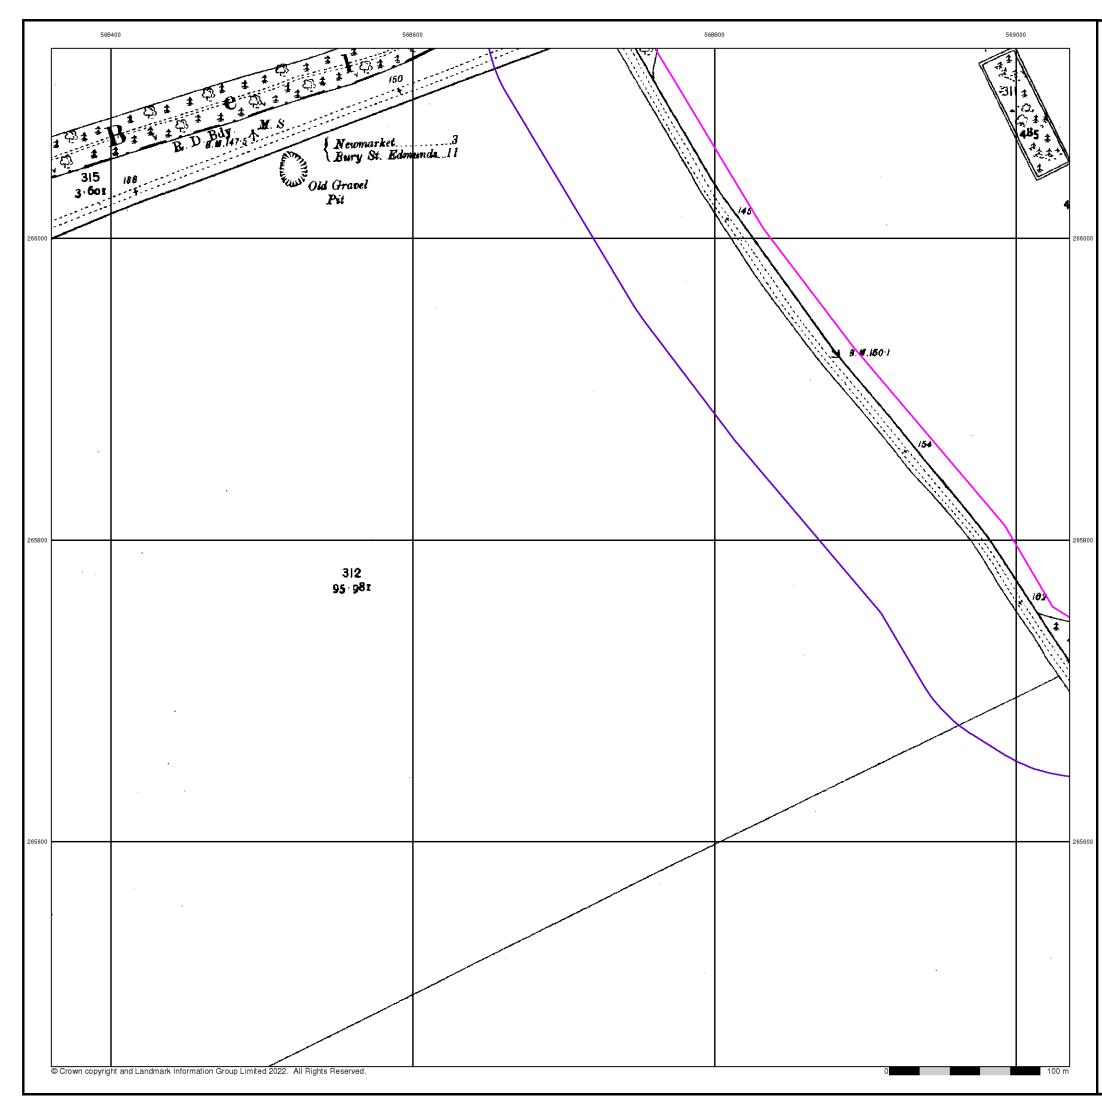

1:2,500 | 1885        | 2  |
| Cambridgeshire & Isle Of Ely   | 1:2,500 | 1903        | 3  |
| Cambridgeshire & Isle Of Ely   | 1:2,500 | 1926        | 4  |
| Ordnance Survey Plan           | 1:2,500 | 1970        | 5  |
| Additional SIMs                | 1:2,500 | 1989 - 1993 | 6  |
| Additional SIMs                | 1:2,500 | 1993        | 7  |
| Large-Scale National Grid Data | 1:2,500 | 1994        | 8  |
| Historical Aerial Photography  | 1:2,500 | 1999        | 9  |

## **Historical Map - Segment A10**



## **Order Details**

Order Number: Customer Ref: National Grid Reference: 569140, 265870 Slice: Site Area (Ha): Search Buffer (m):

304894834\_1\_1 STU5875 Α 51.85 100

## Site Details

Lanwades Hall, Newmarket, CB8 7UA



Tel Fax: Web 0844 844 9952 0844 844 9951 rocheck.co.uk





# soiltechnics

## Cambridgeshire & Isle Of Ely Published 1903

## Source map scale - 1:2,500

The historical maps shown were reproduced from maps predominantly held at the scale adopted for England, Wales and Scotland in the 1840's. In 1854 the 1:2,500 scale was adopted for mapping urban areas and by 1896 it covered the whole of what were considered to be the cultivated parts of Great Britain. The published date given below is often some years later than the surveyed date. Before 1938, all OS maps were based on the Cassini Projection, with independent surveys of a single county or group of counties, giving rise to significant inaccuracies in outlying areas.







## **Ordnance Survey Plan** Published 1970

## Source map scale - 1:2,500

The historical maps shown were reproduced from ma