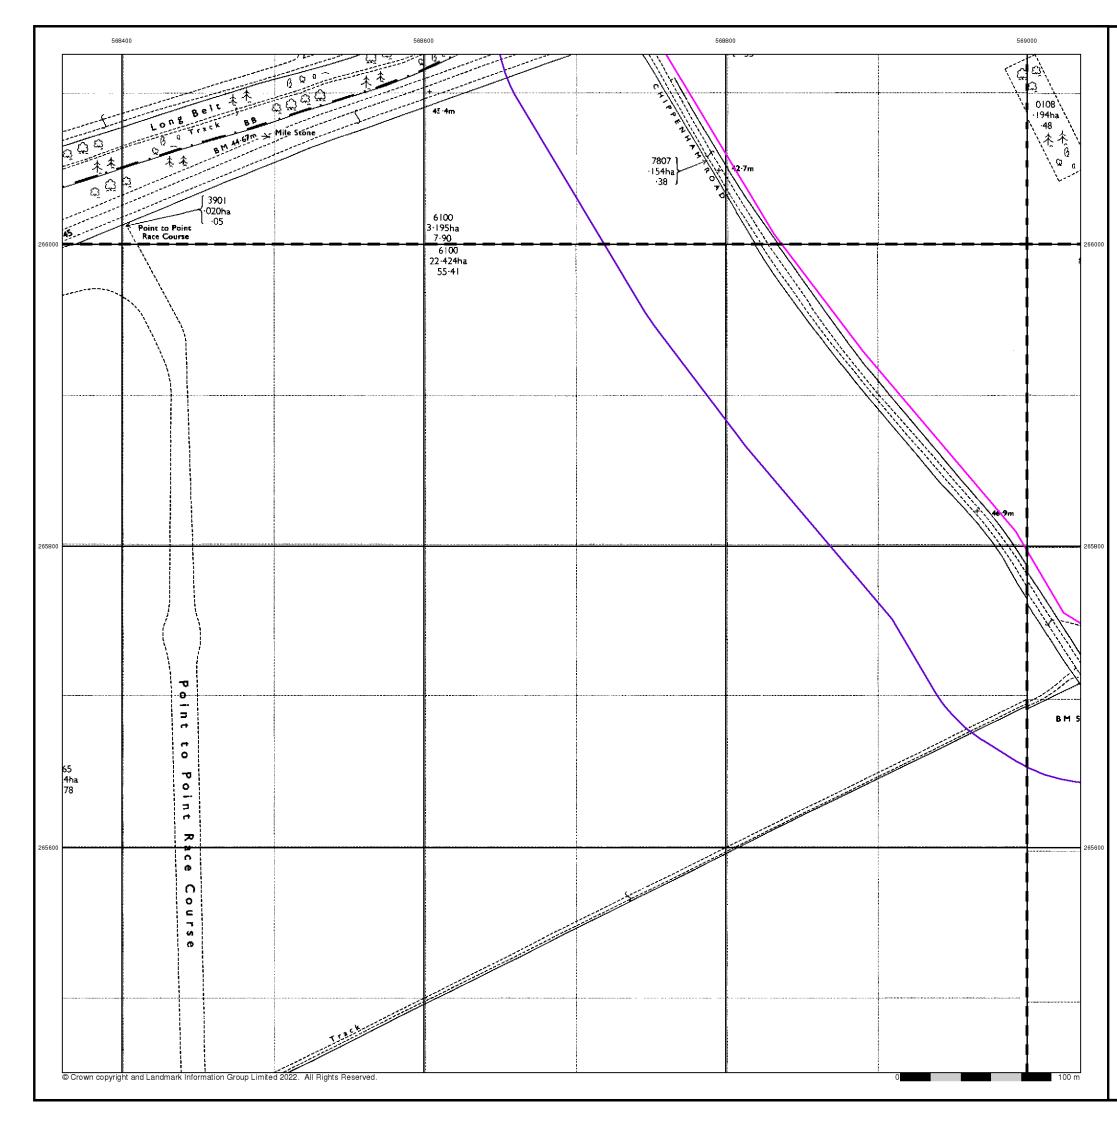

## **Historical Map - Segment A10**

## **Order Details**

Order Number: Customer Ref: National Grid Reference: 569140, 265870 Slice: Site Area (Ha): Search Buffer (m):

304894834\_1\_1 STU5875 Α 51.85 100