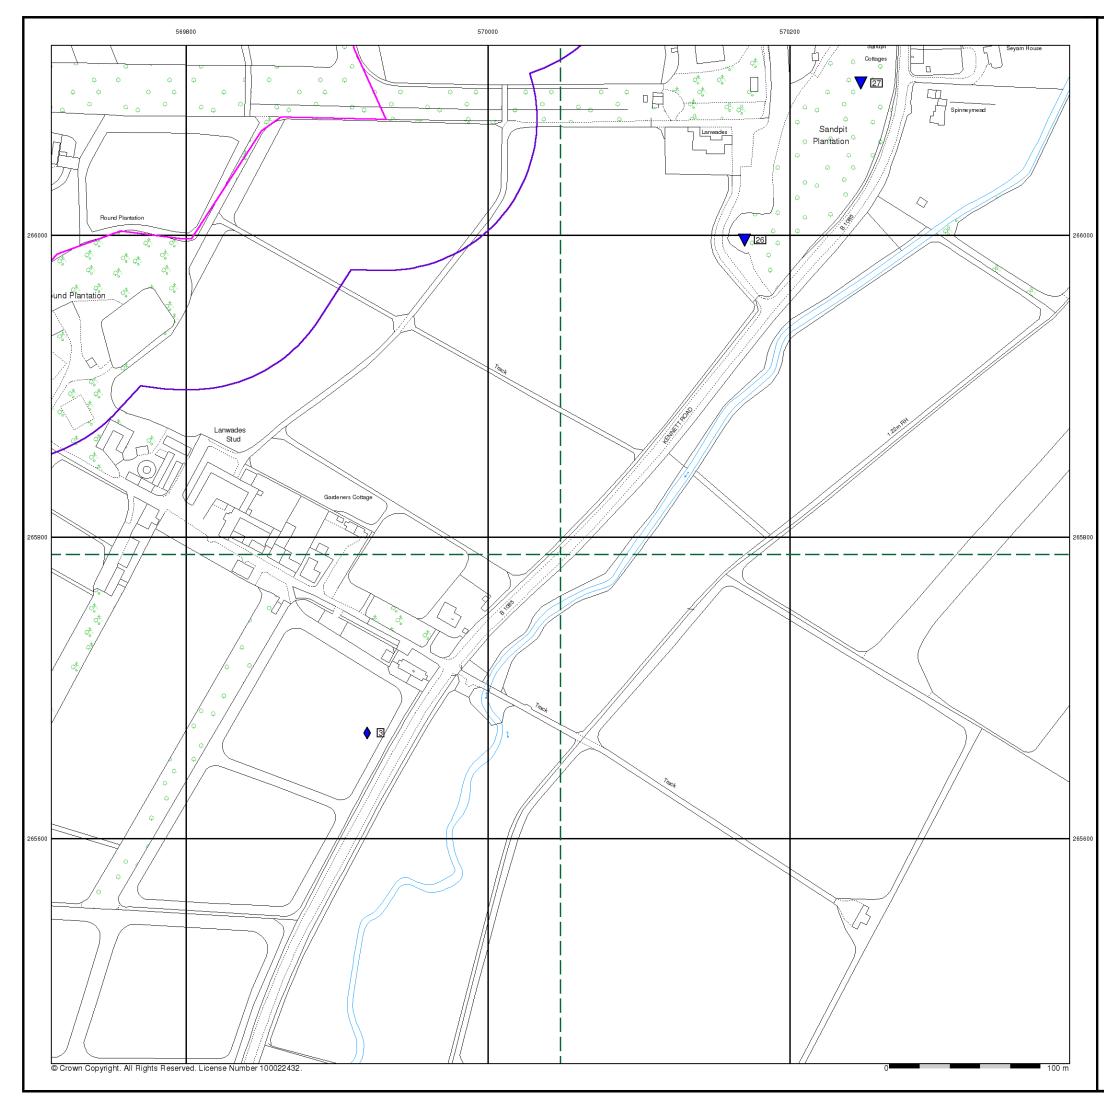

## **Historical Map - Segment A10**

## **Order Details**

Order Number: Customer Ref: National Grid Reference: 569140, 265870 Slice: Site Area (Ha): Search Buffer (m):

304894834\_1\_1 STU5875 Α 51.85 100

## Site Details

Lanwades Hall, Newmarket, CB8 7UA

Tel Fax: Web 0844 844 9952 0844 844 9951 rocheck.co.uk