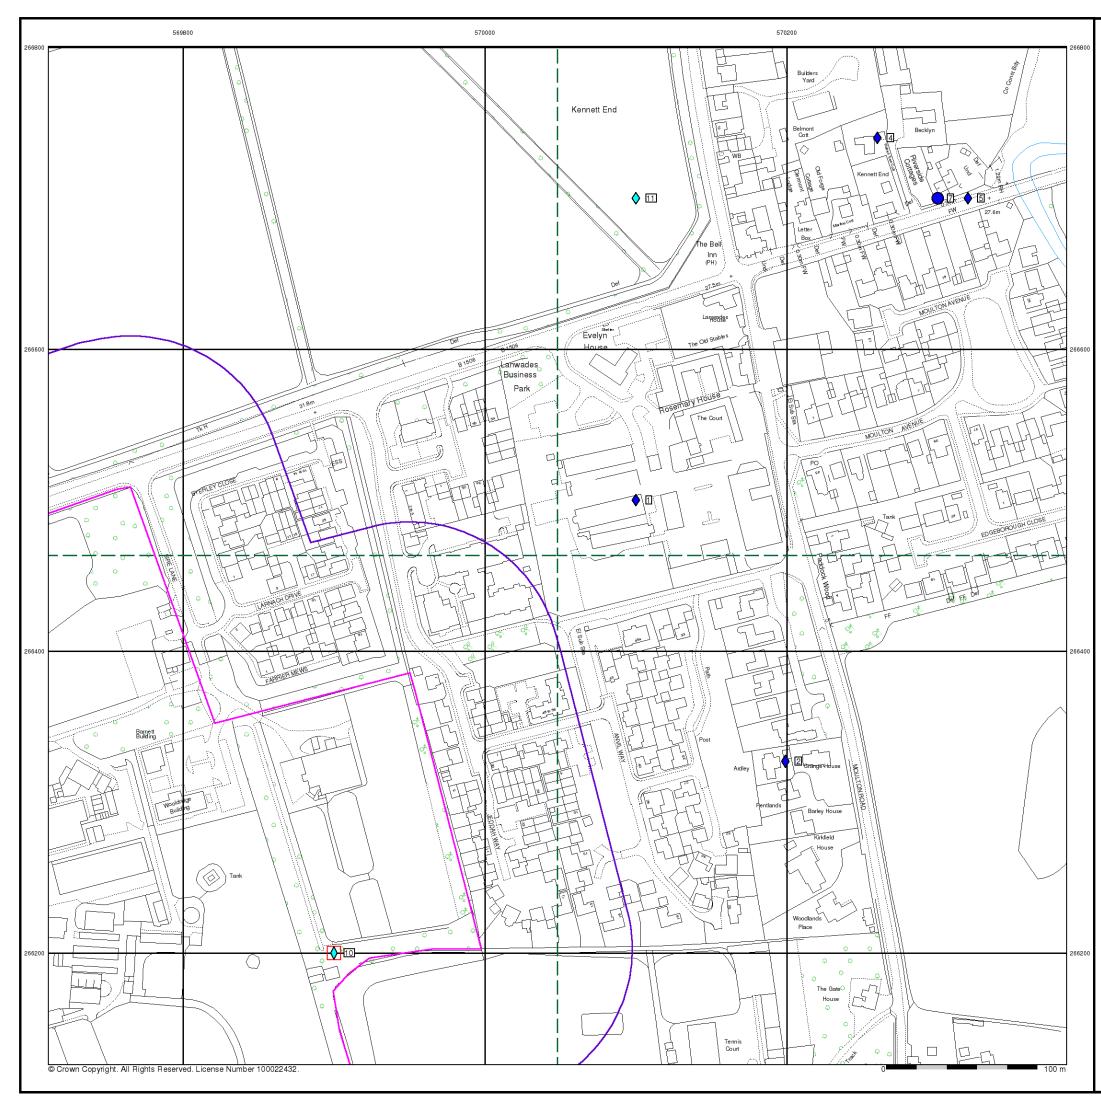

## Industrial Land Use Map

### General

8 Map ID

Specified Site 
Specified Buffer(s) 
Specified Buffer(s)

### Industrial Land Use

- ★ Contemporary Trade Directory Entry
- 🛧 Fuel Station Entry
- 📉 Gas Pipeline
- 🔆 Points of Interest Commercial Services
- 🔆 Points of Interest Education and Health
- ★ Points of Interest Manufacturing and Production
- 🚖 Points of Interest Public Infrastructure
- 🜟 Points of Interest Recreational and Environmental
- 🛰 Underground Electrical Cables

### **Order Details**

304894834\_1\_1 STU5875 Order Number: Customer Ref: National Grid Reference: 569140, 265870 Slice: Α Site Area (Ha): Search Buffer (m): 51.85 1000

### Site Details

Lanwades Hall, Newmarket, CB8 7UA

Tel: Fax: Web: