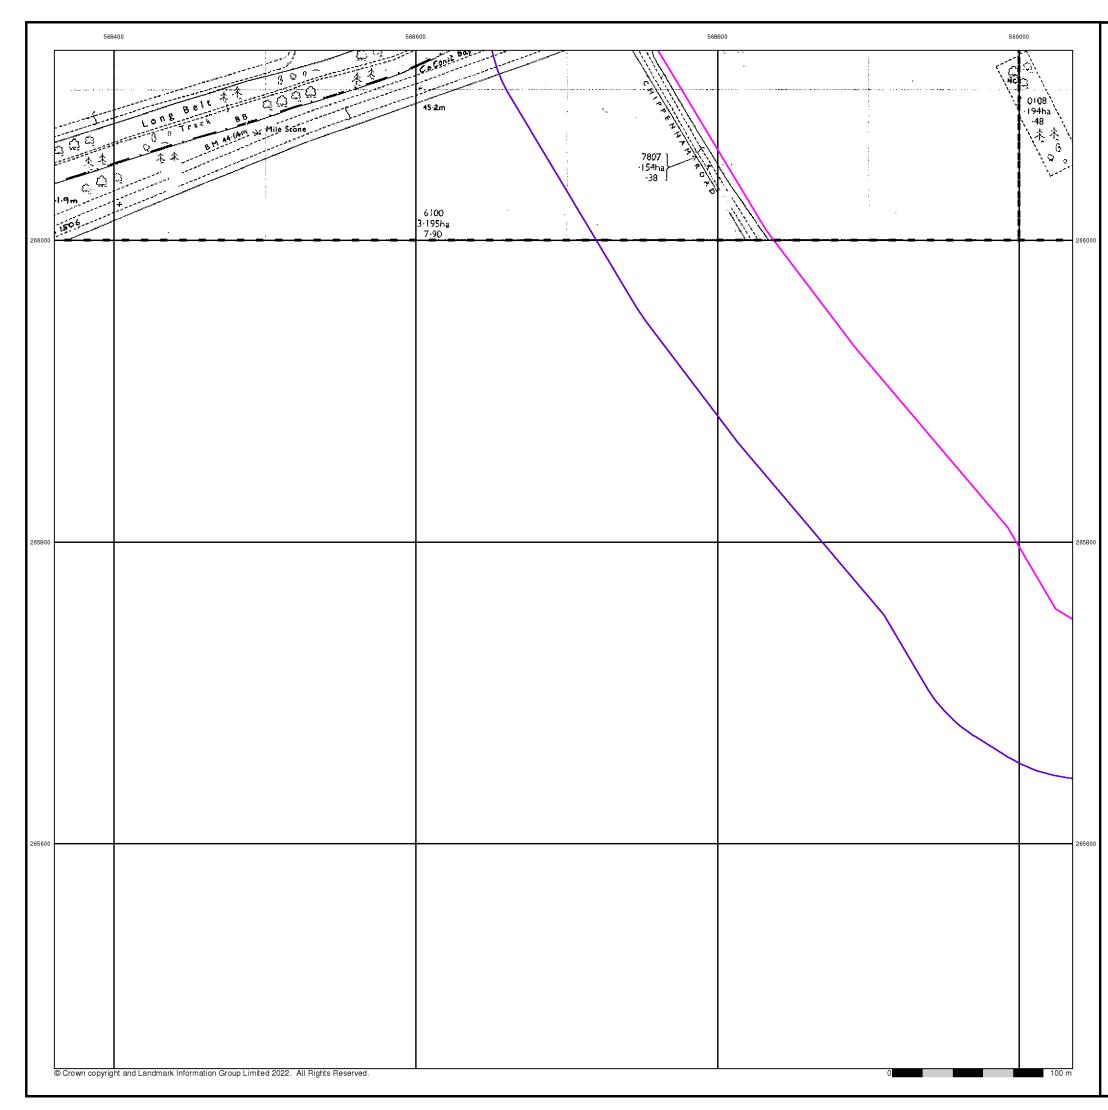

## **Additional SIMs** Published 1993

## Source map scale - 1:2,500

The SIM cards (Ordnance Survey's `Survey of Information on Microfilm') are further, minor editions of mapping which were produced and published in between the main editions as an area was updated. They date from 1947 to 1994, and contain detailed information on buildings, roads and land-use. These maps were produced at both 1:2,500 and 1:1,250 scales.

## Map Name(s) and Date(s)

## Historical Map - Segment A10

## **Order Details**

Order Number: Customer Ref: National Grid Reference: 569140, 265870 Slice: Site Area (Ha): Search Buffer (m):

304894834\_1\_1 STU5875 А 51.85 100

## Site Details

Lanwades Hall, Newmarket, CB8 7UA

0844 844 9952

Tel: Fax: Web: