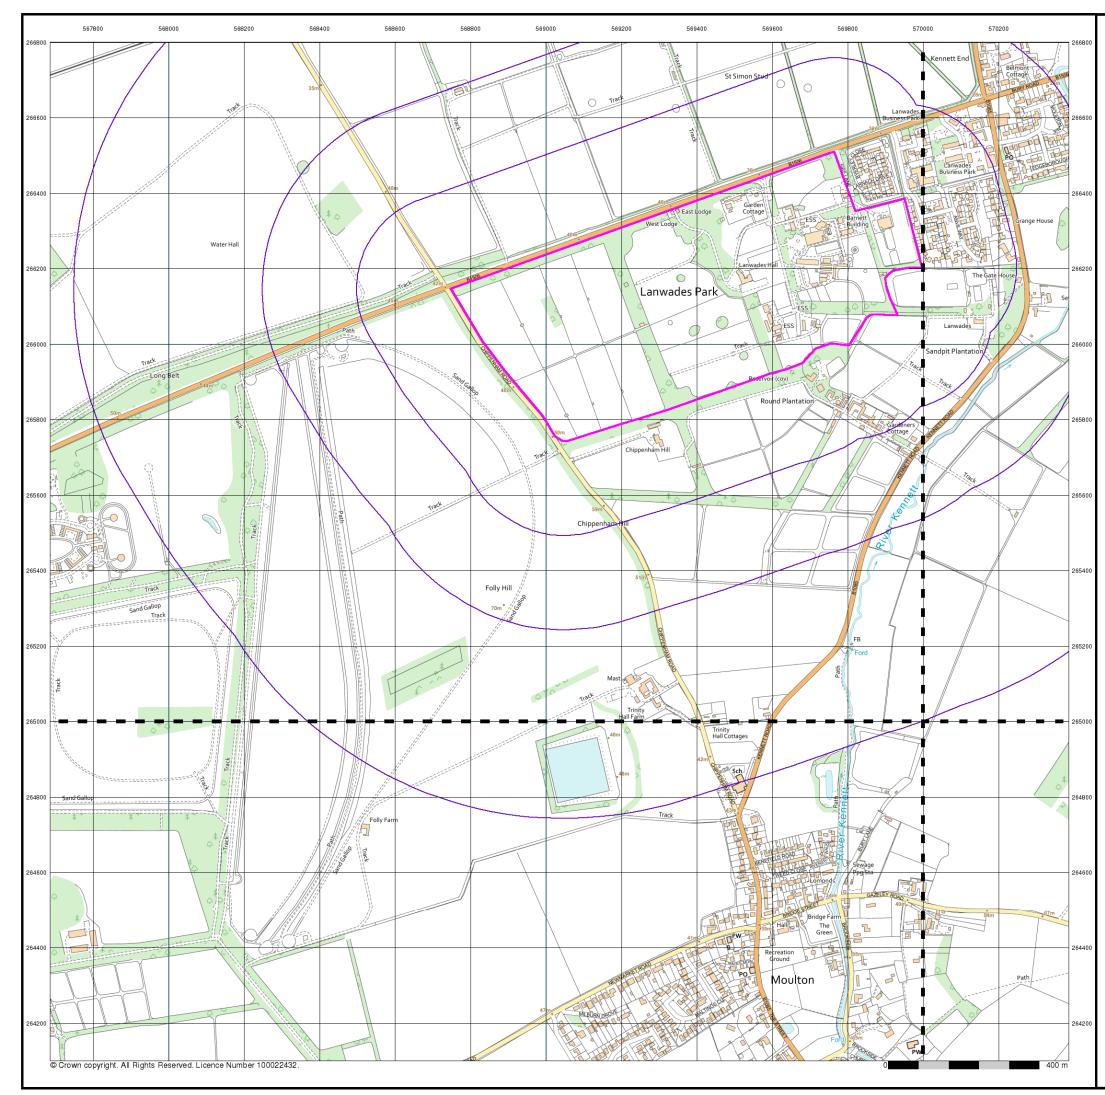

## VectorMap Local Published 2022

## Source map scale - 1:10,000

VectorMap Local (Raster) is Ordnance Survey's highest detailed 'backdrop' mapping product. These maps are produced from OS's VectorMap Local, a simple vector dataset at a nominal scale of 1:10,000, covering the whole of Great Britain, that has been designed for creating graphical mapping. OS VectorMap Local is derived from large-scale information surveyed at 1:1250 scale (covering major towns and cities),1:2500 scale (smaller towns, villages and developed rural areas), and 1:10 000 scale (mountain, moorland and river estuary areas).

## Historical Map - Slice A

### **Order Details**

Order Number: Customer Ref: National Grid Reference: 569140, 265870 Slice: Site Area (Ha): Search Buffer (m):

304894834\_1\_1 STU5875 А 51.85 1000

## Site Details

Lanwades Hall, Newmarket, CB8 7UA

Tel: Fax: Web: