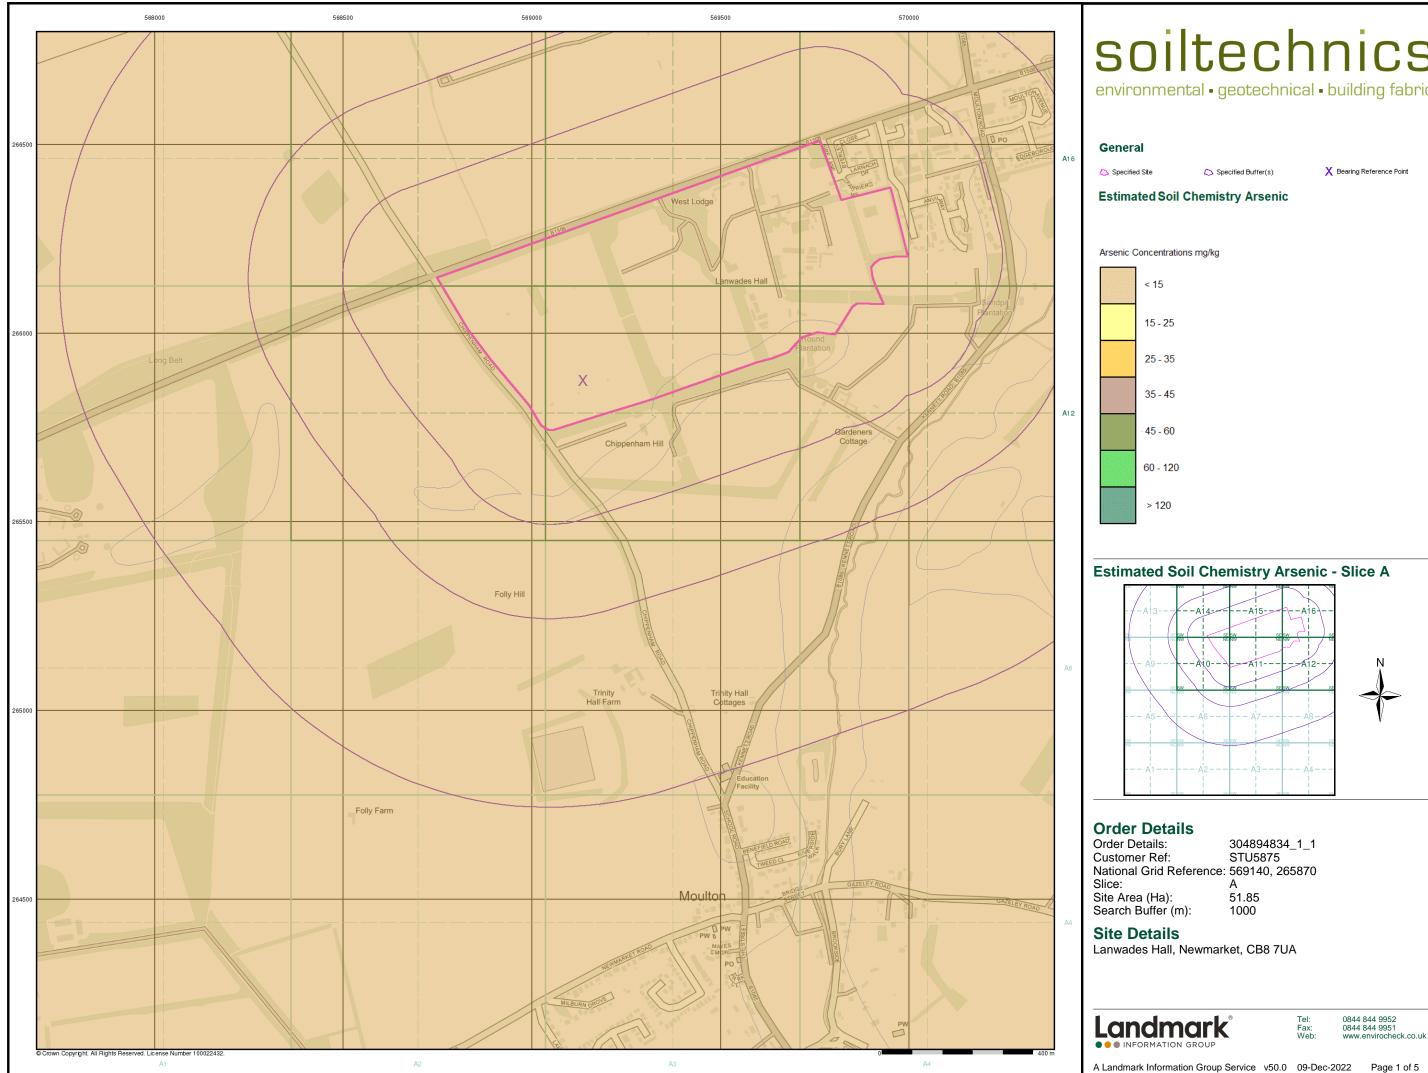

(Ha): Search Buffer (m):

304894834\_1\_1 STU5875 А 51.85 1000

## Site Details

Lanwades Hall, Newmarket, CB8 7UA



0844 844 9952

Tel: Fax: Web:





### General

- 🔼 Specified Site
- Specified Buffer(s)
- X Bearing Reference Point

## Risk of Flooding from Surface Water

| High - 30 Year Return    |
|--------------------------|
| Medium - 100 Year Return |

Low - 1000 Year Return

Suitability See the suitability map below

National to county County to town

Town to street

Street to parcels of land

Property

## EA/NRW Suitability Map - Slice A



### **Order Details**

Order Number: 304894834\_1\_1 Customer Ref: STU5875 National Grid Reference: 569140, 265870 Slice: Site Area (Ha): Search Buffer (m):

А 51.85 1000

## Site Details

Lanwades Hall, Newmarket, CB8 7UA



Tel: Fax: Web:





























## Historical Mapping & Photography included:

| Mapping Type                   | Scale   | Date        | Pg |
|--------------------------------|---------|-------------|----|
| Cambridgeshire & Isle Of Ely   | 1:2,500 | 1885        | 2  |
| Cambridgeshire & Isle Of Ely   | 1:2,500 | 1903        | 3  |
| Cambridgeshire & Isle Of Ely   | 1:2,500 | 1926        | 4  |
| Ordnance Survey Plan           | 1:2,500 | 1970        | 5  |
| Additional SIMs                | 1:2,500 | 1989 - 1993 | 6  |
| Additional SIMs                | 1:2,500 | 1993        | 7  |
| Large-Scale National Grid Data | 1:2,500 | 1994        | 8  |
| Historical Aerial Photography  | 1:2,500 | 1999        | 9  |

## **Historical Map - Segment A10**



## **Order Details**

Order Number: Customer