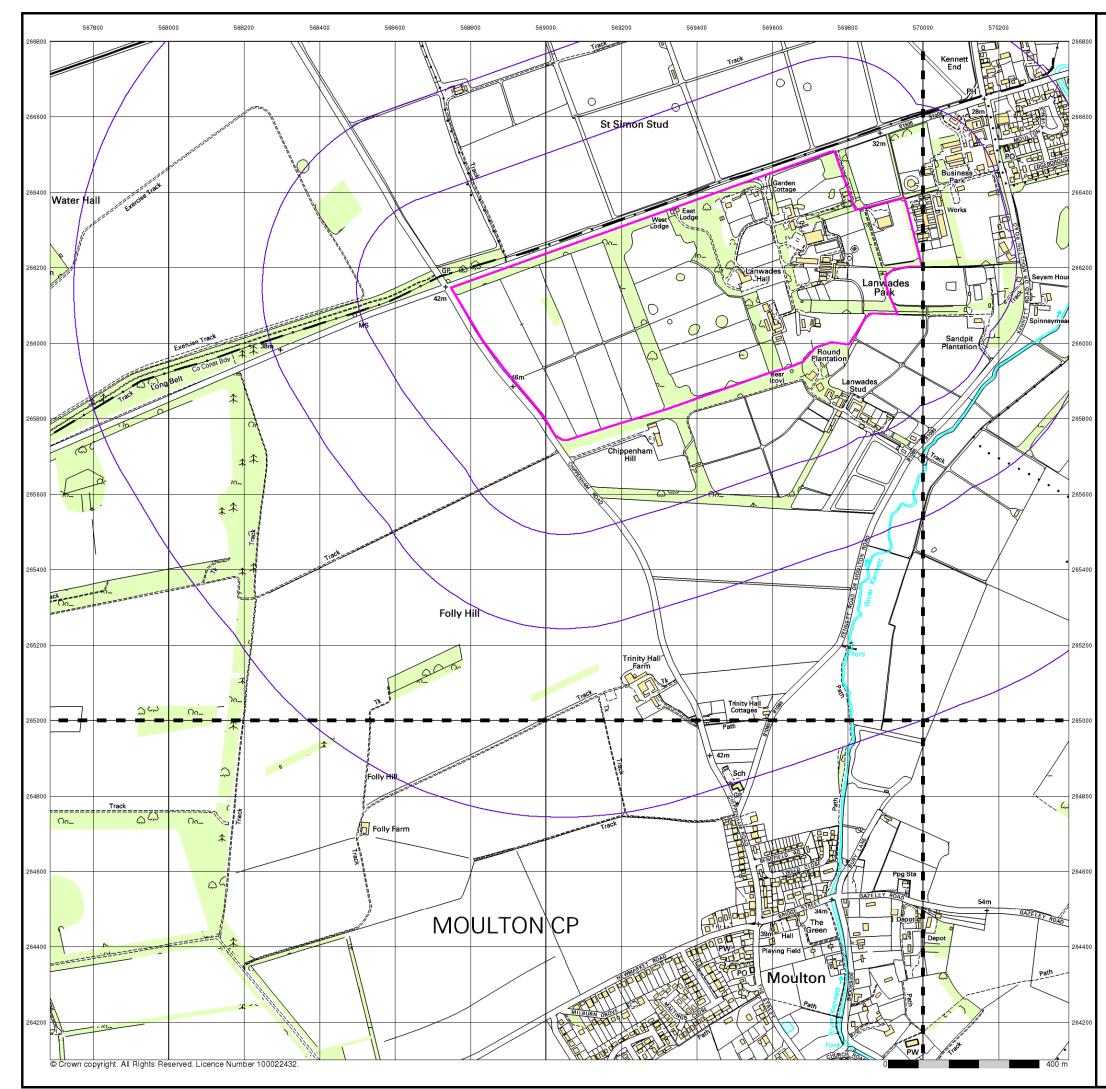

## Source map scale - 1:10,000

The historical maps shown were produced from the Ordnance Survey's 1:10,000 colour raster mapping. These maps are derived from Landplan which replaced the old 1:10,000 maps originally published in 1970. The data is highly detailed showing buildings, fences and field boundaries as well as all roads, tracks and paths. Road names are also included together with the relevant road number and classification. Boundary information depiction includes county, unitary authority, district, civil parish and constituency.

## **Historical Map - Slice A**

## **Order Details**

Order Number: Customer Ref: National Grid Reference: 569140, 265870 Slice: Site Area (Ha): Search Buffer (m):

304894834\_1\_1 STU5875 А 51.85 1000

## Site Details

Lanwades Hall, Newmarket, CB8 7UA

0844 844 9952 0844 844 9951 www.envirocheck.co.uk

Tel: Fax: Web: