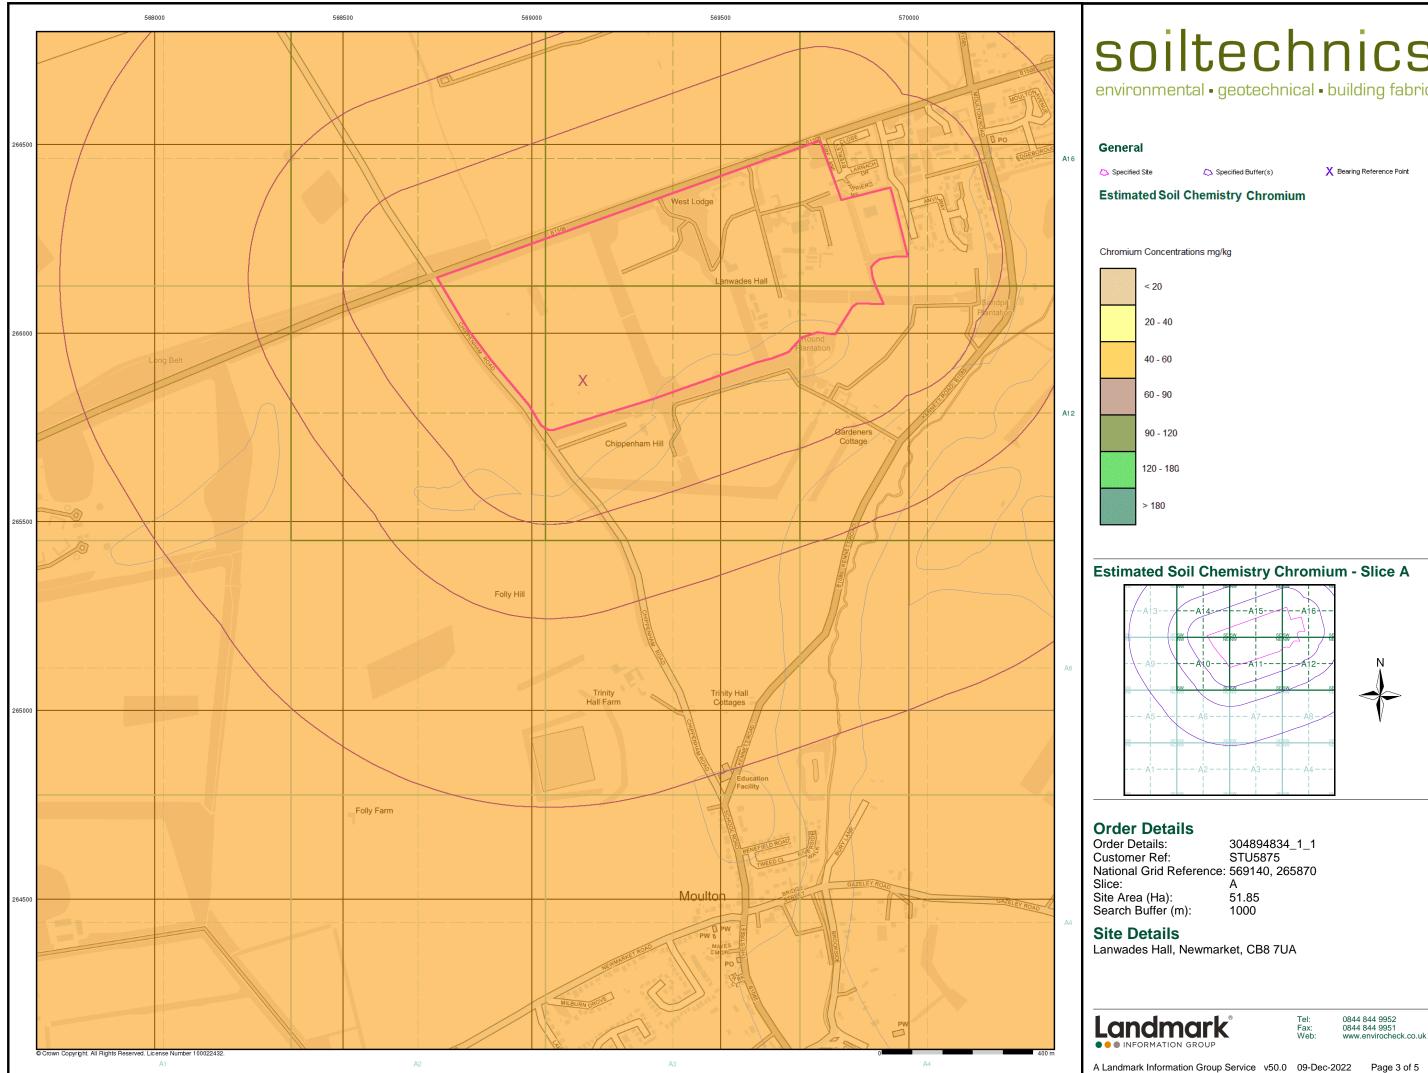

### General

### **Order Details**

| <b>••••••</b>            |
|--------------------------|
| Order Number:            |
| Customer Ref:            |
| National Grid Reference: |
| Slice:                   |
| Site Area (Ha):          |
| Plot Buffer (m):         |
|                          |

304894834\_1\_1 STU5875 : 569140, 265870 Α 51.85 100

### Site Details

Lanwades Hall, Newmarket, CB8 7UA

0844 844 9952

Tel: Fax: Web: