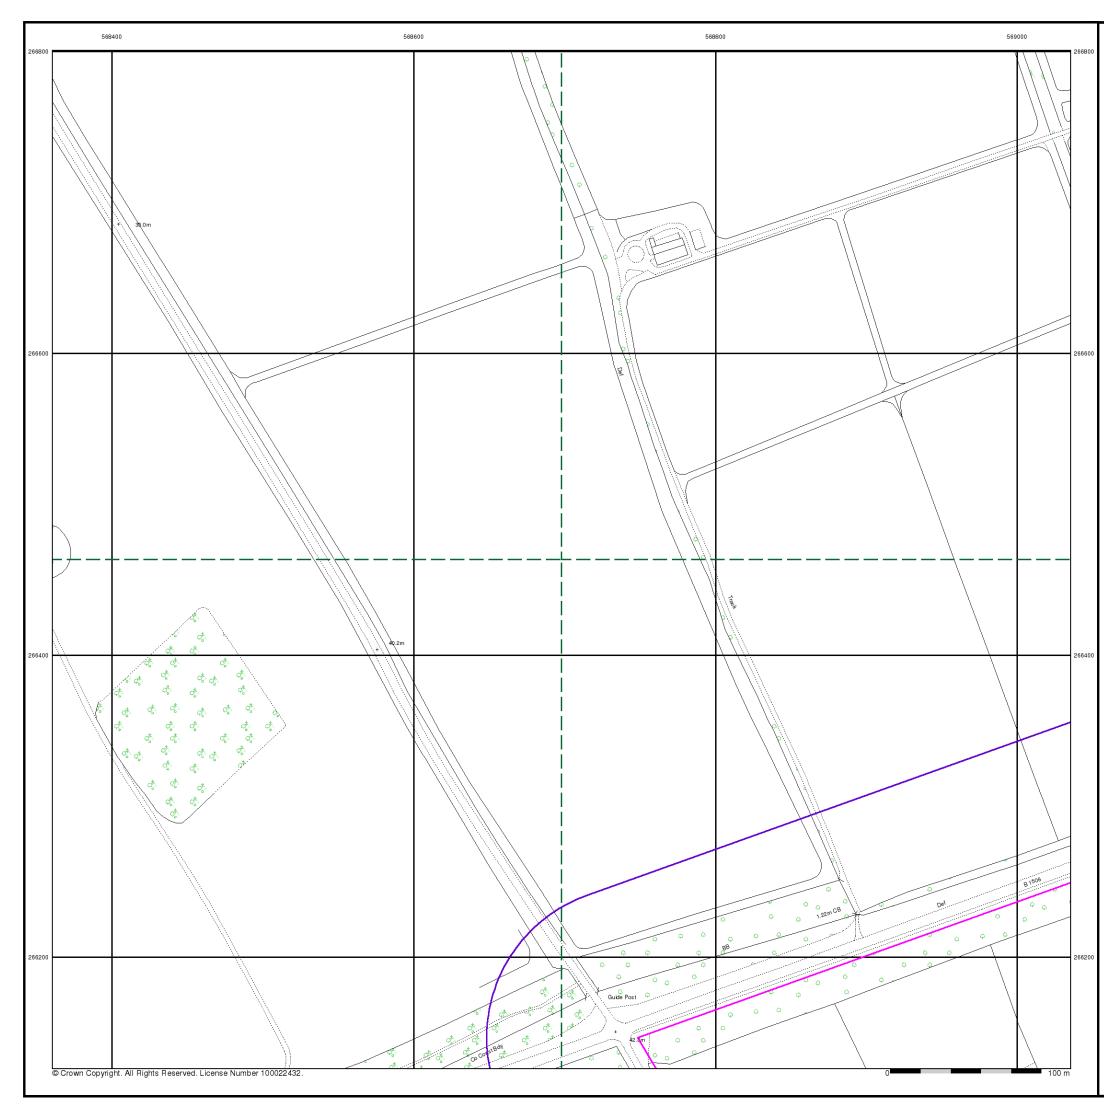

## **Historical Map - Segment A10**

## **Order Details**

Order Number: Customer Ref: National Grid Reference: 569140, 265870 Slice: Site Area (Ha): Search Buffer (m):

304894834\_1\_1 STU5875 Α 51.85 100

## Site Details

Lanwades Hall, Newmarket, CB8 7UA

Tel Fax: Web 0844 844 9952 0844 844 9951 rocheck.co.uk