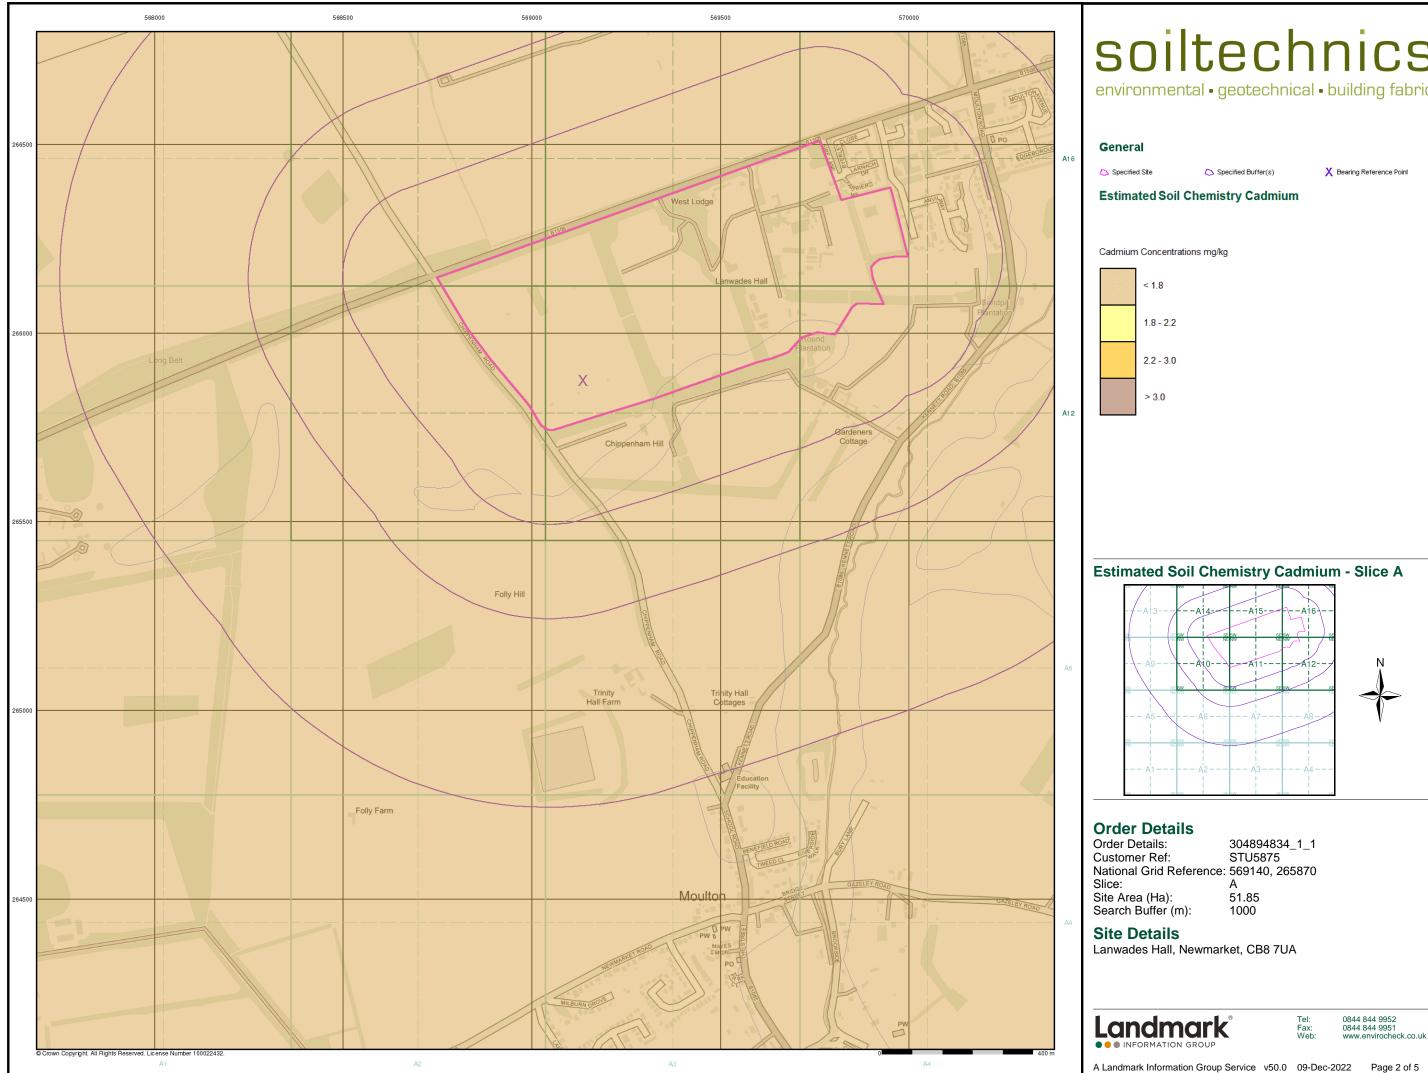

Search Buffer (m):

304894834\_1\_1 STU5875 А 51.85 1000

## Site Details

Lanwades Hall, Newmarket, CB8 7UA



0844 844 9952

Tel: Fax: Web:





### General

- 🔼 Specified Site
- Specified Buffer(s)
- X Bearing Reference Point

## Risk of Flooding from Surface Water

| High - 30 Year Return    |
|--------------------------|
| Medium - 100 Year Return |

Low - 1000 Year Return

Suitability See the suitability map below

National to county County to town

Town to street

Street to parcels of land

Property

## EA/NRW Suitability Map - Slice A



### **Order Details**

Order Number: 304894834\_1\_1 Customer Ref: STU5875 National Grid Reference: 569140, 265870 Slice: Site Area (Ha): Search Buffer (m):

А 51.85 1000

## Site Details

Lanwades Hall, Newmarket, CB8 7UA



Tel: Fax: Web:





























## Historical Mapping & Photography included:

| Mapping Type                   | Scale   | Date        | Pg |
|--------------------------------|---------|-------------|----|
| Cambridgeshire & Isle Of Ely   | 1:2,500 | 1885        | 2  |
| Cambridgeshire & Isle Of Ely   | 1:2,500 | 1903        | 3  |
| Cambridgeshire & Isle Of Ely   | 1:2,500 | 1926        | 4  |
| Ordnance Survey Plan           | 1:2,500 | 1970        | 5  |
| Additional SIMs                | 1:2,500 | 1989 - 1993 | 6  |
| Additional SIMs                | 1:2,500 | 1993        | 7  |
| Large-Scale National Grid Data | 1:2,500 | 1994        | 8  |
| Historical Aerial Photography  | 1:2,500 | 1999        | 9  |

## **Historical Map - Segment A10**



## **Order Details**

Order Number: Customer Ref: N