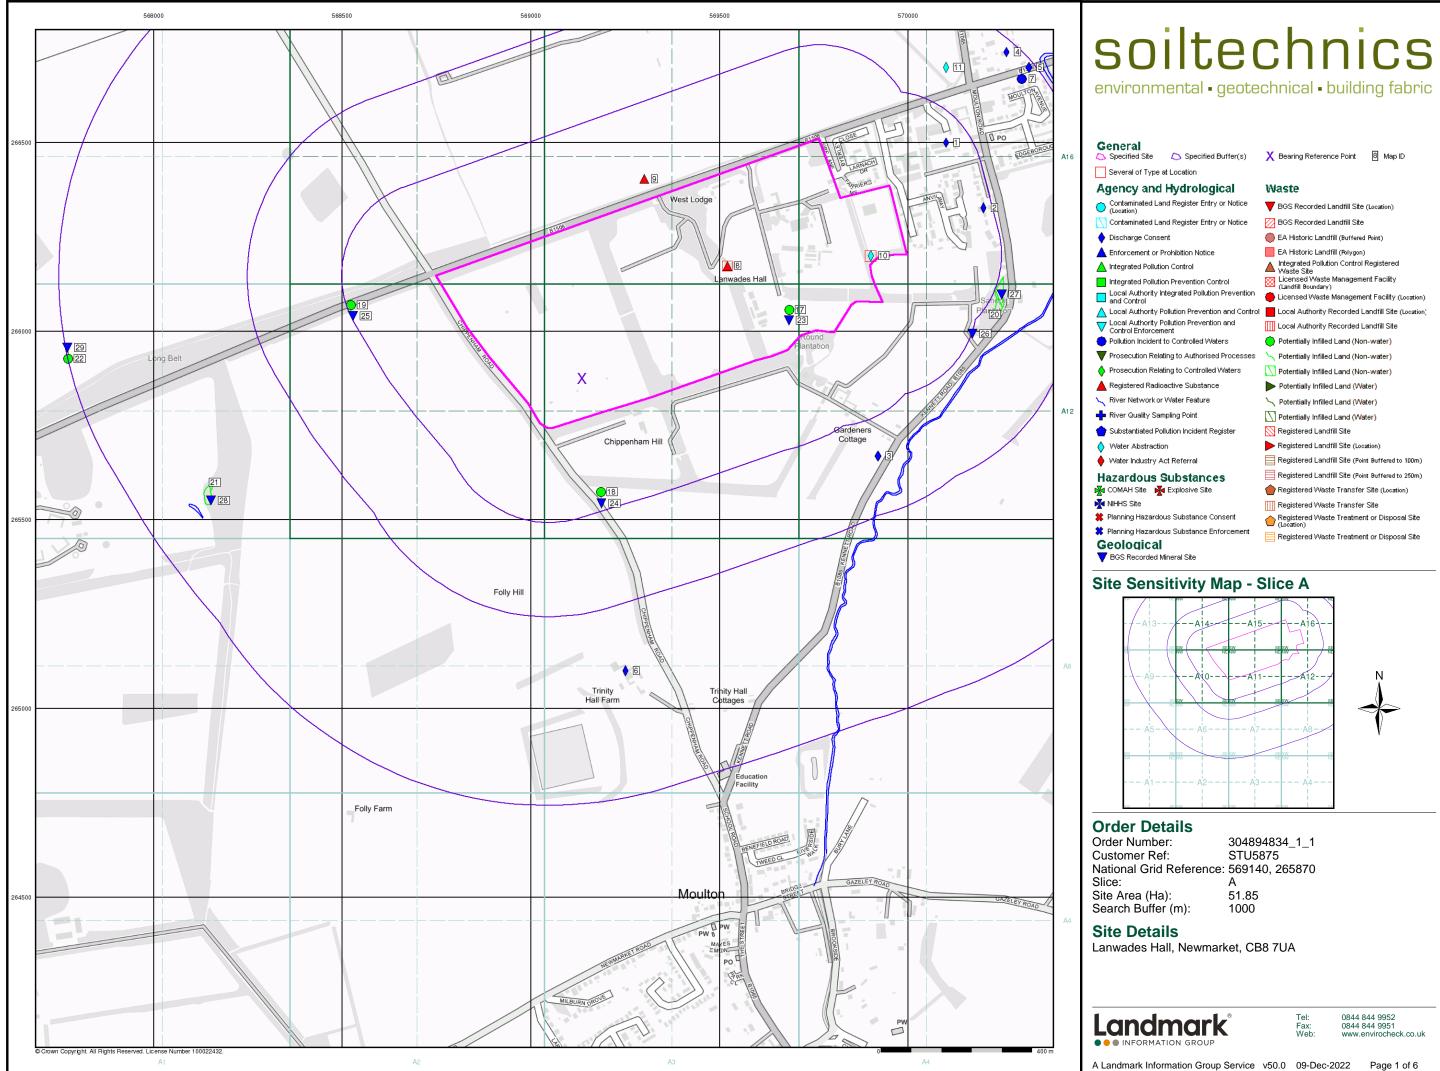

### General

### **Order Details**

| <b>••••••</b>            |
|--------------------------|
| Order Number:            |
| Customer Ref:            |
| National Grid Reference: |
| Slice:                   |
| Site Area (Ha):          |
| Plot Buffer (m):         |
|                          |

304894834\_1\_1 STU5875 : 569140, 265870 Α 51.85 100

### Site Details

Lanwades Hall, Newmarket, CB8 7UA

0844 844 9952

Tel: Fax: Web: