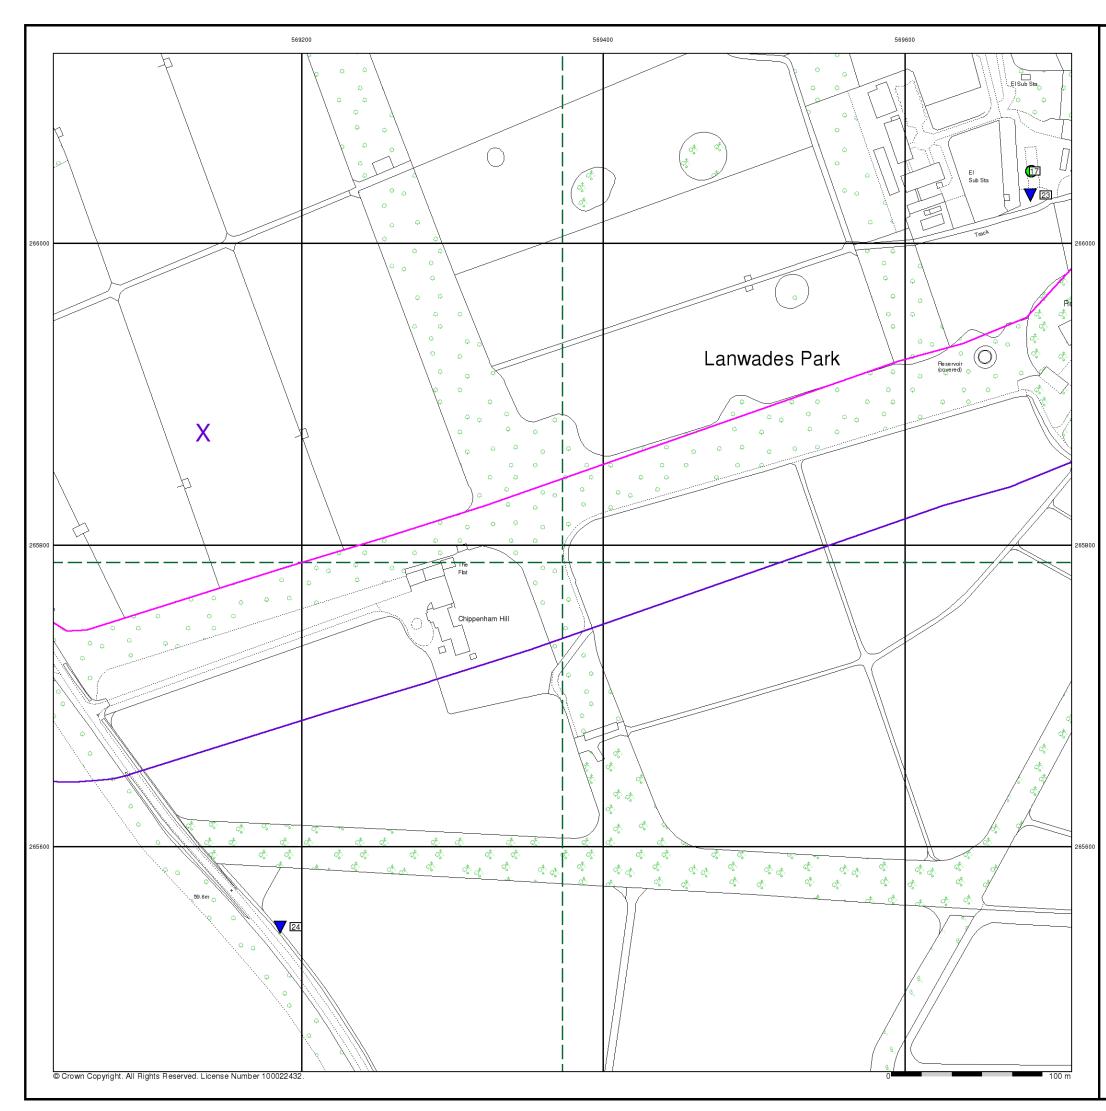

## **Historical Map - Segment A10**

## **Order Details**

Order Number: Customer Ref: National Grid Reference: 569140, 265870 Slice: Site Area (Ha): Search Buffer (m):

304894834\_1\_1 STU5875 Α 51.85 100

## Site Details

Lanwades Hall, Newmarket, CB8 7UA

Tel Fax: Web 0844 844 9952 0844 844 9951 rocheck.co.uk