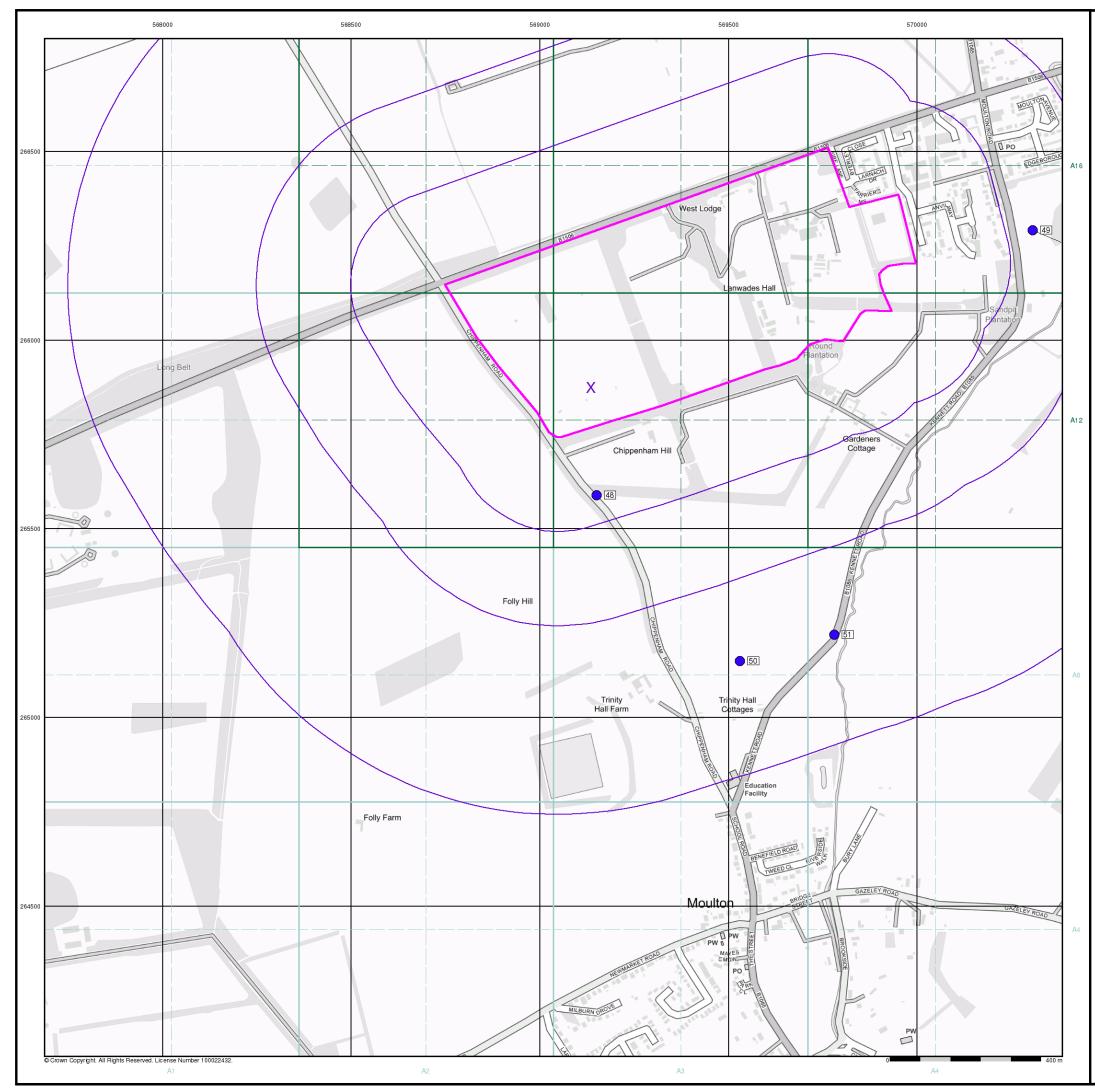

## Historical Map - Slice A

### **Order Details**

Order Number: Customer Ref: National Grid Reference: 569140, 265870 Slice: Site Area (Ha): Search Buffer (m):

304894834\_1\_1 STU5875 А 51.85 1000

## Site Details

Lanwades Hall, Newmarket, CB8 7UA

Tel: Fax: Web: