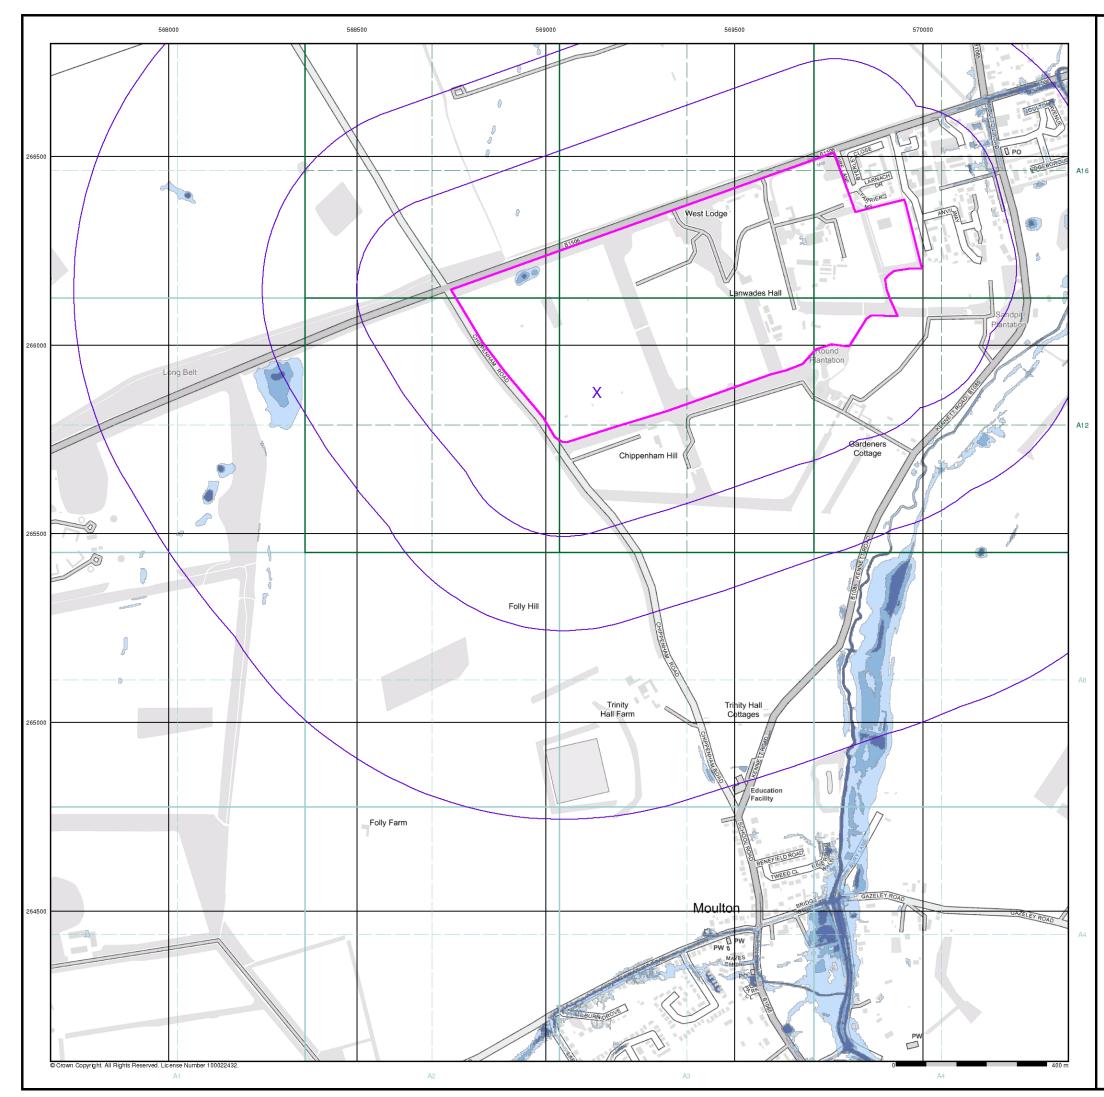

## VectorMap Local Published 2022

## Source map scale - 1:10,000

VectorMap Local (Raster) is Ordnance Survey's highest detailed 'backdrop' mapping product. These maps are produced from OS's VectorMap Local, a simple vector dataset at a nominal scale of 1:10,000, covering the whole of Great Britain, that has been designed for creating graphical mapping. OS VectorMap Local is derived from large-scale information surveyed at 1:1250 scale (covering major towns and cities),1:2500 scale (smaller towns, villages and developed rural areas), and 1:10 000 scale (mountain, moorland and river estuary areas).

## Map Name(s) and Date(s)

## Historical Map - Slice A

### **Order Details**

Order Number: Customer Ref: National Grid Reference: 569140, 265870 Slice: Site Area (Ha): Search Buffer (m):

304894834\_1\_1 STU5875 А 51.85 1000

## Site Details

Lanwades Hall, Newmarket, CB8 7UA

Tel: Fax: Web: