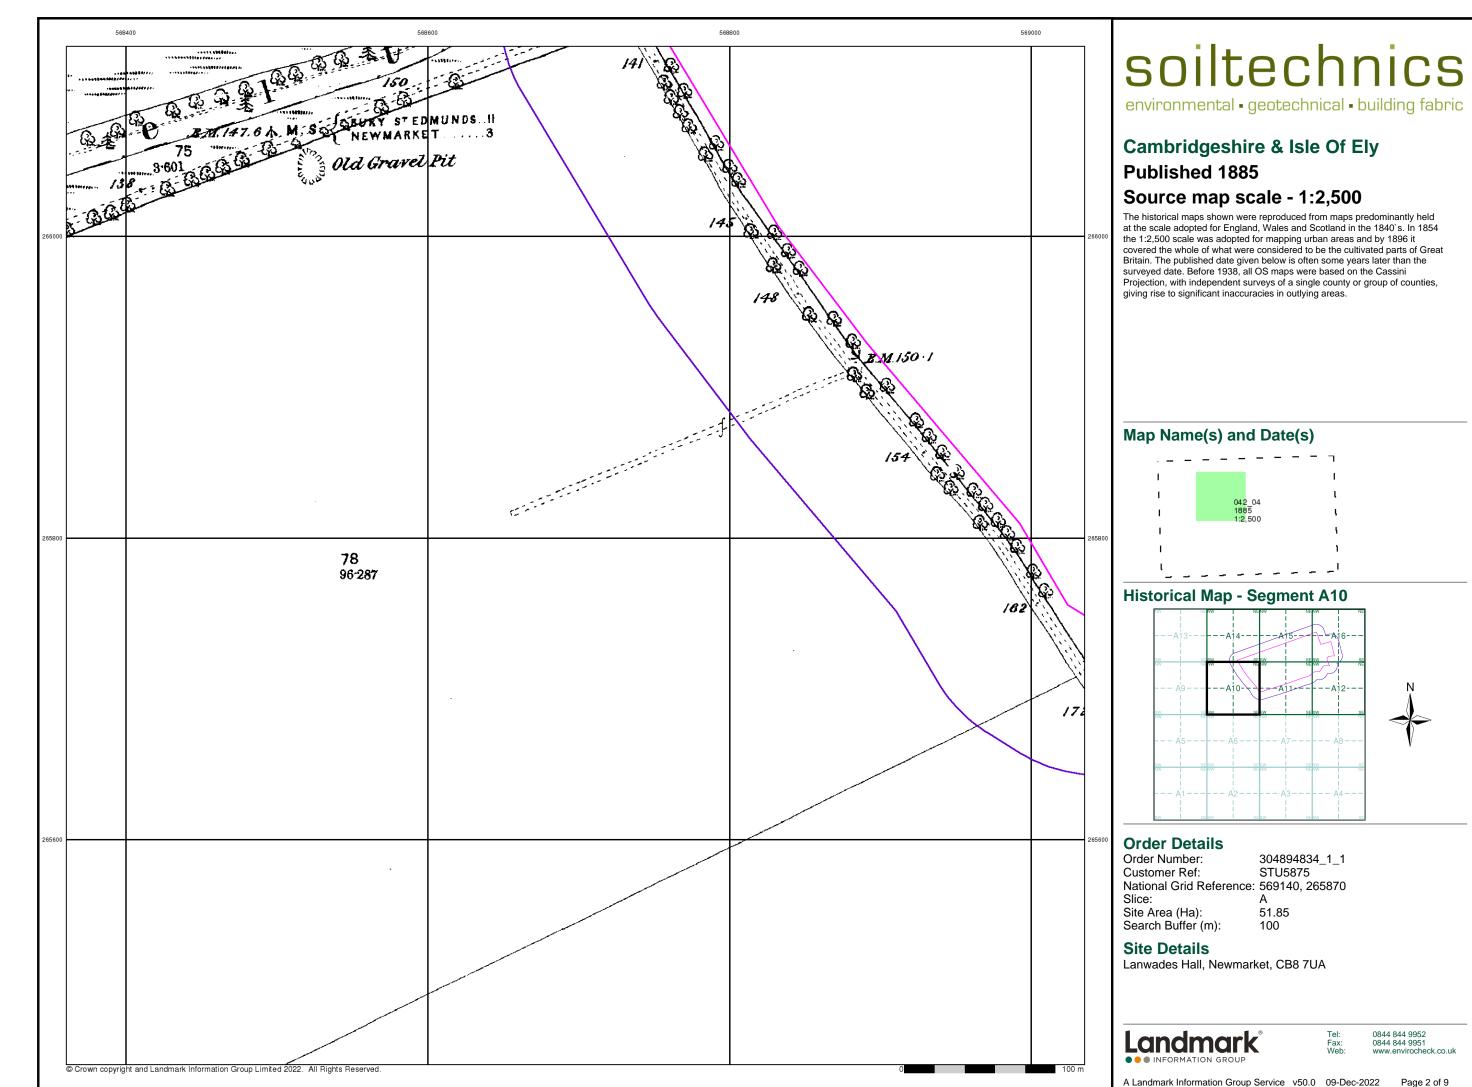

## **Historical Map - Segment A10**

## Cambridgeshire & Isle Of Ely Published 1903

## Source map scale - 1:2,500

The historical maps shown were reproduced from maps predominantly held at the scale adopted for England, Wales and Scotland in the 1840's. In 1854 the 1:2,500 scale was adopted for mapping urban areas and by 1896 it covered the whole of what were considered to be the cultivated parts of Great Britain. The published date given below is often some years later than the surveyed date. Before 1938, all OS maps were based on the Cassini Projection, with independent surveys of a single county or group of counties, giving rise to significant inaccuracies in outlying areas.