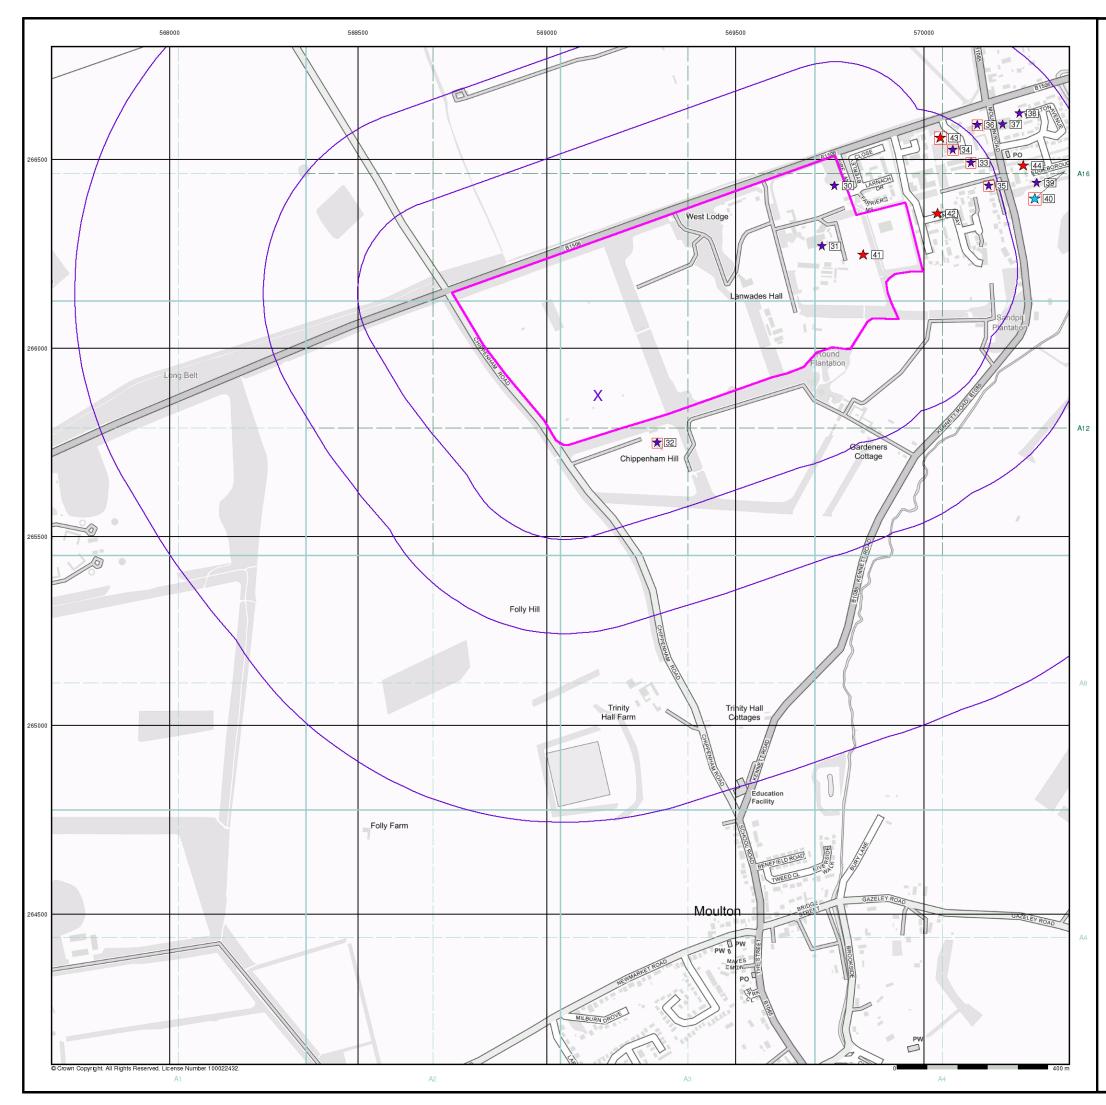

## Industrial Land Use Map

### General

8 Map ID

Specified Site 
Specified Buffer(s) 
Specified Buffer(s)

### Industrial Land Use

- ★ Contemporary Trade Directory Entry
- 🛧 Fuel Station Entry
- 📉 Gas Pipeline
- 🔆 Points of Interest Commercial Services
- 🔆 Points of Interest Education and Health
- ★ Points of Interest Manufacturing and Production
- 🚖 Points of Interest Public Infrastructure
- 🜟 Points of Interest Recreational and Environmental
- 🛰 Underground Electrical Cables

### **Order Details**

304894834\_1\_1 STU5875 Order Number: Customer Ref: National Grid Reference: 569140, 265870 Slice: Α Site Area (Ha): Search Buffer (m): 51.85 1000

### Site Details

Lanwades Hall, Newmarket, CB8 7UA

Tel: Fax: Web: