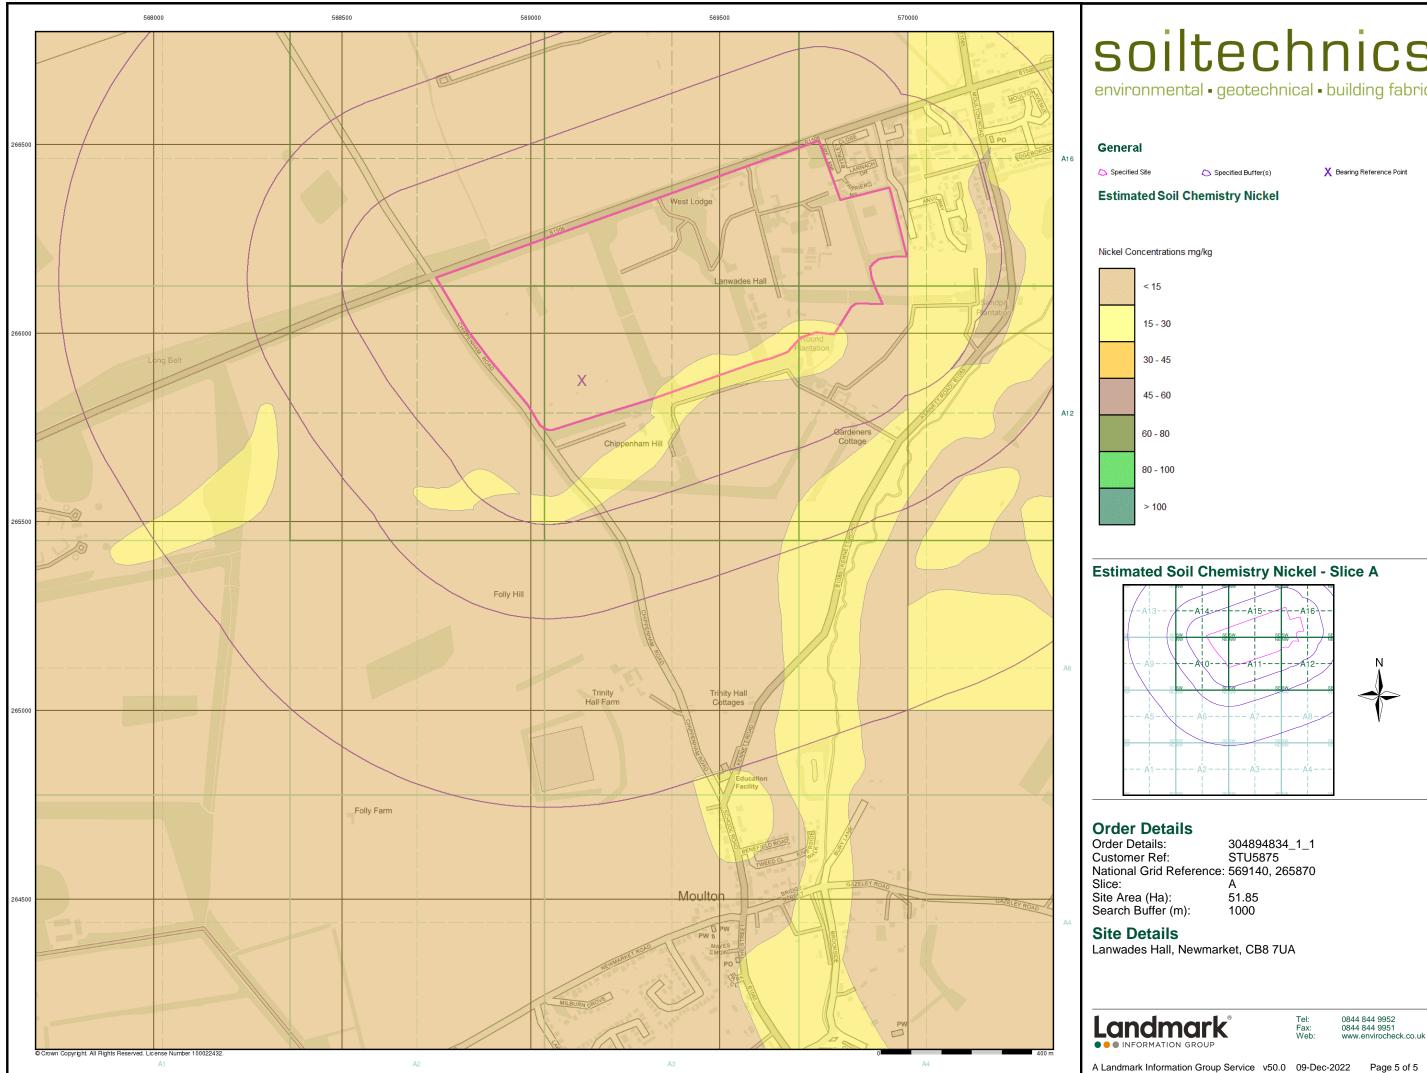

### General

### **Order Details**

| <b>••••••</b>            |
|--------------------------|
| Order Number:            |
| Customer Ref:            |
| National Grid Reference: |
| Slice:                   |
| Site Area (Ha):          |
| Plot Buffer (m):         |
|                          |

304894834\_1\_1 STU5875 : 569140, 265870 Α 51.85 100

### Site Details

Lanwades Hall, Newmarket, CB8 7UA

0844 844 9952

Tel: Fax: Web: