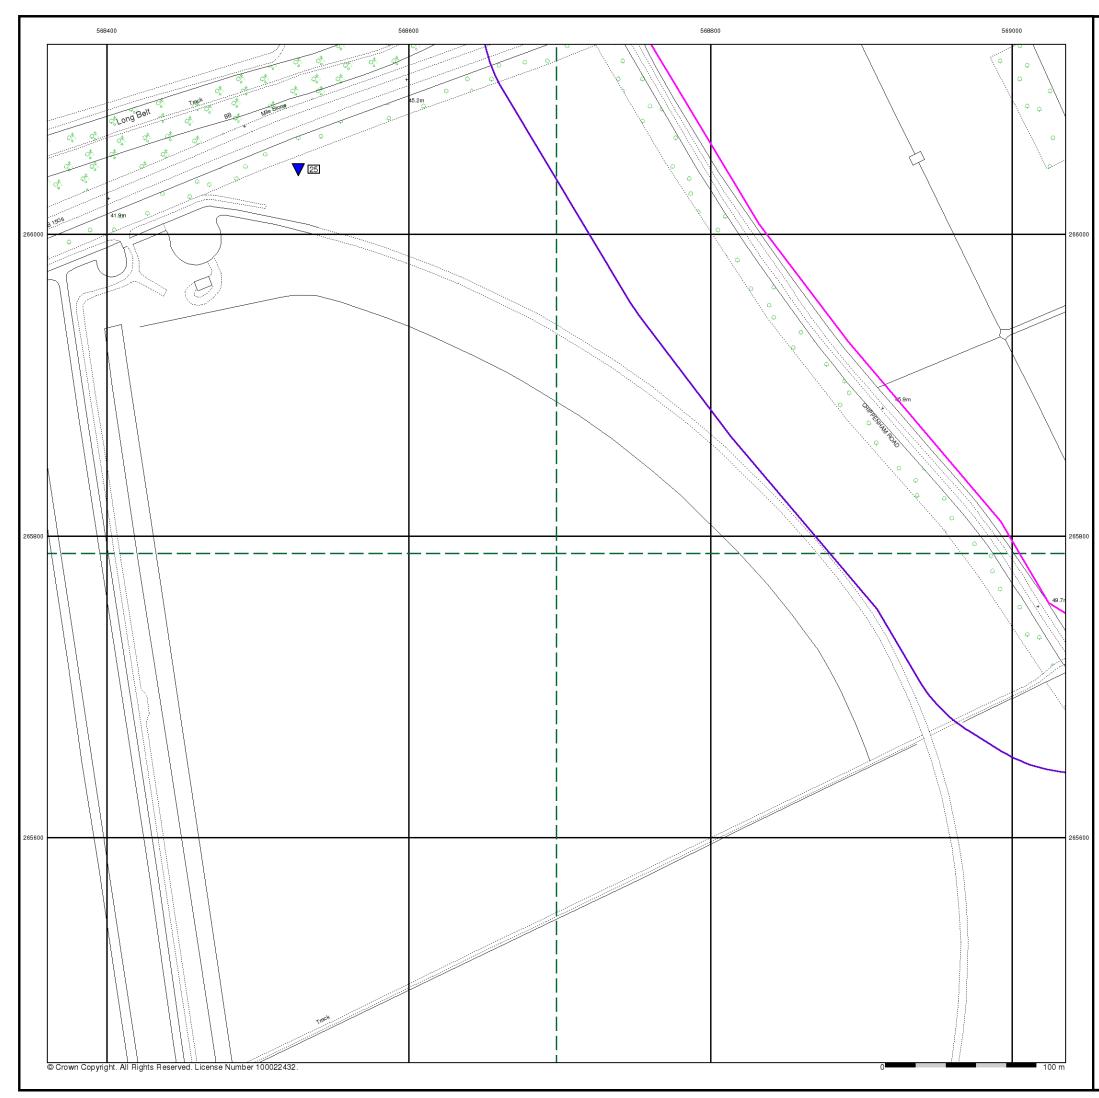

## **Historical Map - Segment A10**

## **Order Details**

Order Number: Customer Ref: National Grid Reference: 569140, 265870 Slice: Site Area (Ha): Search Buffer (m):

304894834\_1\_1 STU5875 Α 51.85 100

## Site Details

Lanwades Hall, Newmarket, CB8 7UA

Tel Fax: Web 0844 844 9952 0844 844 9951 rocheck.co.uk