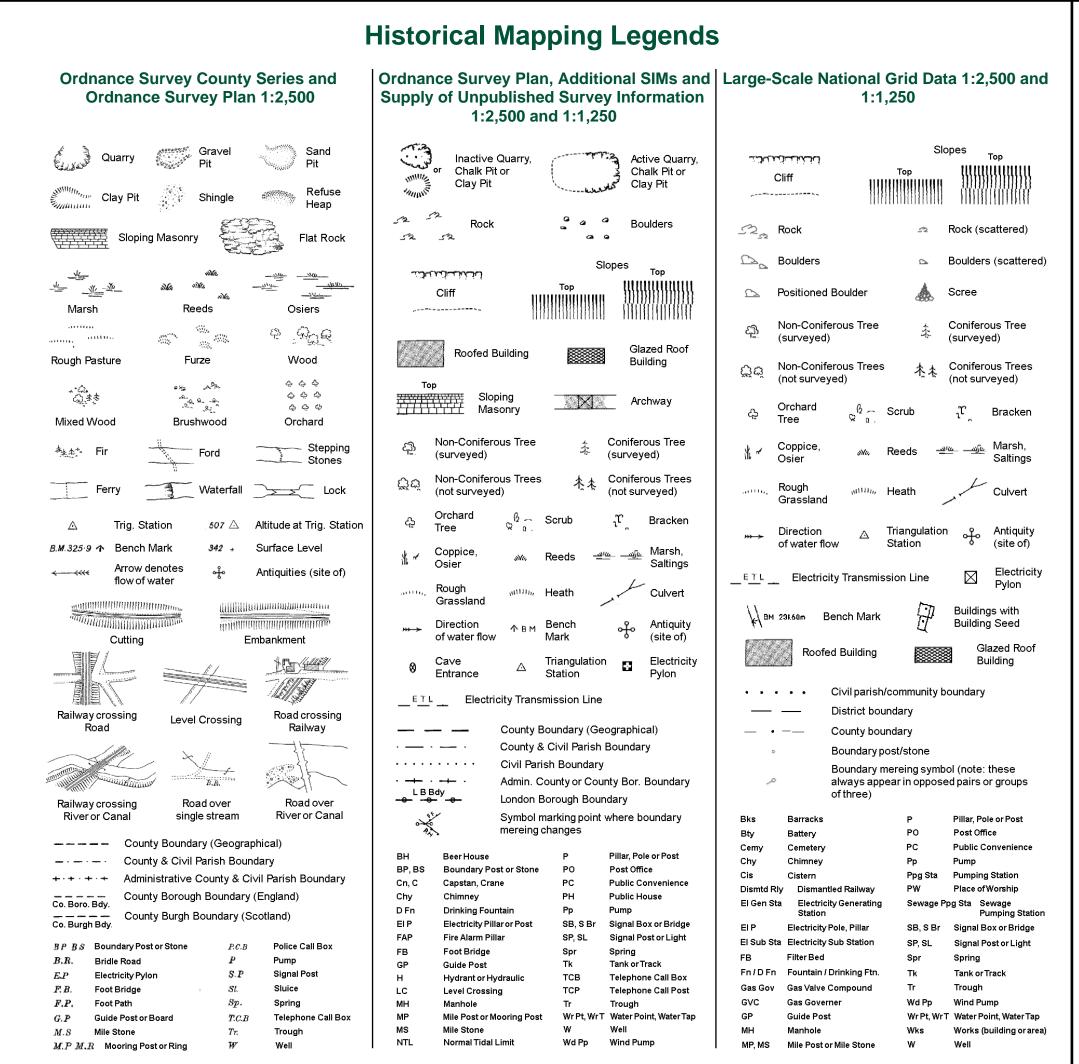

## **10k Raster Mapping** Published 2006

## Source map scale - 1:10,000

The historical maps shown were produced from the Ordnance Survey's 1:10,000 colour raster mapping. These maps are derived from Landplan which replaced the old 1:10,000 maps originally published in 1970. The data is highly detailed showing buildings, fences and field boundaries as well as all roads, tracks and paths. Road names are also included together with the relevant road number and classification. Boundary information depiction includes county, unitary authority, district, civil parish and constituency.

## VectorMap Local Published 2022

## Source map scale - 1:10,000

VectorMap Local (Raster) is Ordnance Survey's highest detailed 'backdrop' mapping product. These maps are produced from OS's VectorMap Local, a simple vector dataset at a nominal scale of 1:10,000, covering the whole of Great Britain, that has been designed for creating graphical mapping. OS VectorMap Local is derived from large-scale information surveyed at 1:1250 scale (covering major towns and cities),1:2500 scale (smaller towns, villages and developed rural areas), and 1:10 000 scale (mountain, moorland and river estuary areas).

## Cambridgeshire & Isle Of Ely Published 1903

## Source map scale - 1:2,500

The historical maps shown were reproduced from maps predominantly held at the scale adopted for England, Wales and Scotland in the 1840's. In 1854 the 1:2,500 scale was adopted for mapping urban areas and by 1896 it covered the whole of what were considered to be the cultivated parts of Great Britain. The published date given below is often some years later than the surveyed date. Before 1938, all OS maps were based on the Cassini Projection, with independent surveys of a single county or group of counties, giving rise to significant inaccuracies in outlying areas.

## **Ordnance Survey Plan** Published 1970

## **Additional SIMs** Published 1989 - 1993

## Source map scale - 1:2,500

The SIM cards (Ordnance Survey's `Survey of Information on Microfilm') are further, minor editions of mapping which were produced and published in between the main editions as an area was updated. They date from 1947 to 1994, and contain detailed information on buildings, roads and land-use. These maps were produced at both 1:2,500 and 1:1,250 scales.

## **Additional SIMs** Published 1993

## Large-Scale National Grid Data Published 1994

## Source map scale - 1:2,500

'Large Scale National Grid Data' superseded SIM cards (Ordnance Survey's 'Survey of Information on Microfilm') in 1992, and continued to be produced until 1999. These maps were the fore-runners of digital mapping and so provide detailed information on houses and roads, but tend to show less topographic features such as vegetation. These maps were produced at both 1:2,500 and 1:1,250 scales.