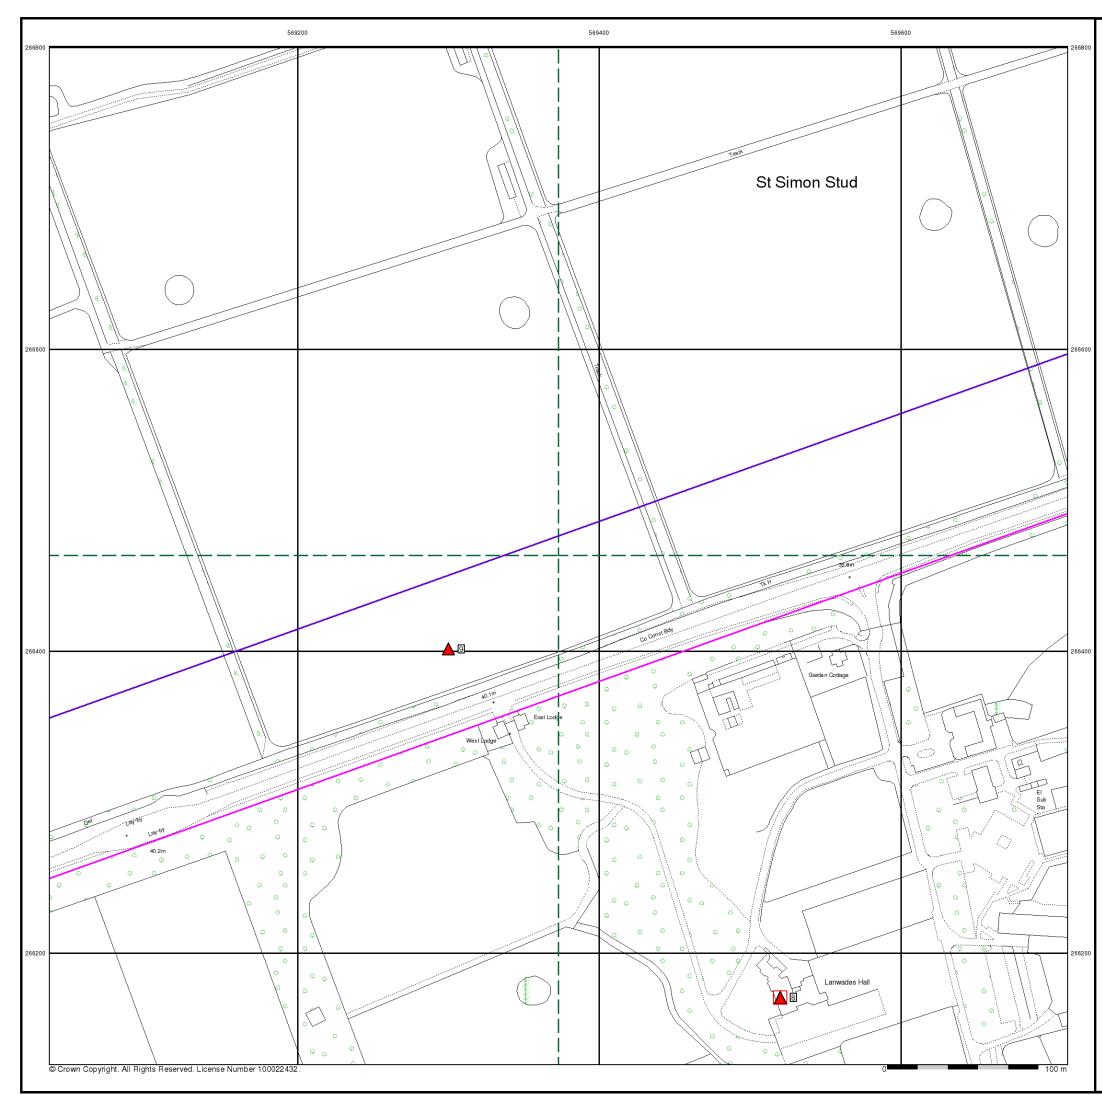

## **Historical Map - Slice A**

## **Order Details**

Order Number: Customer Ref: National Grid Reference: 569140, 265870 Slice: Site Area (Ha): Search Buffer (m):

304894834\_1\_1 STU5875 А 51.85 1000

## Site Details

Lanwades Hall, Newmarket, CB8 7UA

0844 844 9952 0844 844 9951 www.envirocheck.co.uk

Tel: Fax: Web: