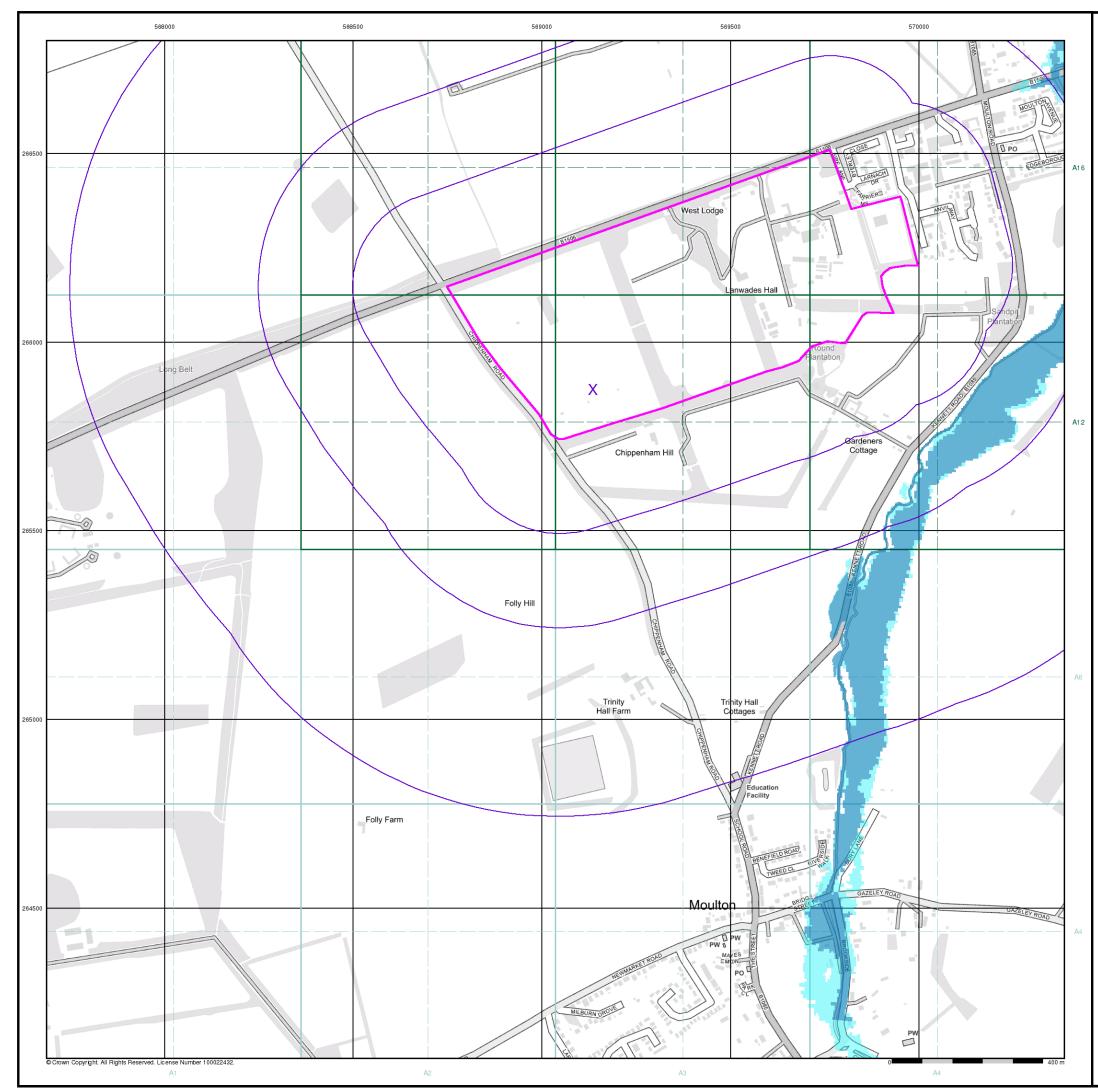

## **Historical Map - Slice A**

## **Order Details**

Order Number: Customer Ref: National Grid Reference: 569140, 265870 Slice: Site Area (Ha): Search Buffer (m):

304894834\_1\_1 STU5875 А 51.85 1000

## Site Details

Lanwades Hall, Newmarket, CB8 7UA

0844 844 9952 0844 844 9951 www.envirocheck.co.uk

Tel: Fax: Web: