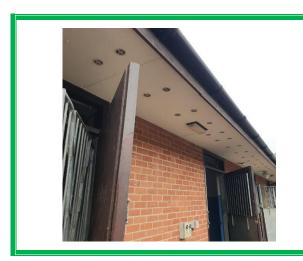

Item No: 23 Sample No: DK/07

**Location:** External - Treadmill Building 023

| Material Description: | Soffits - Insulating Board                |                  |  |
|-----------------------|-------------------------------------------|------------------|--|
| Identification:       | Sampled - No Asbestos Found               |                  |  |
| Approx. quantity:     | N/A                                       |                  |  |
| Accessibility         | N/A                                       | Assessment Score |  |
| Product type:         | N/A                                       | N/A              |  |
| Extent of Damage:     | N/A                                       | N/A              |  |
| Surface Treatment:    | N/A                                       | N/A              |  |
| Asbestos type:        | N/A                                       | N/A              |  |
|                       | Material Assessment Score:                | N/A              |  |
|                       | Risk Assessment Score:                    | N/A              |  |
| Action:               | N/A                                       |                  |  |
| Comments:             | Plastic rainwater goods. Built in 1990's. |                  |  |