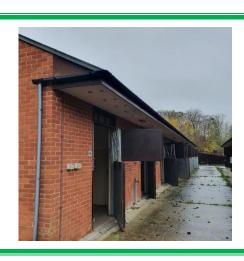

Item No: 23 Sample No: DK/07

**Location:** External - Treadmill Building 023

| Material Description: | Soffits - Insulating Board                |                  |  |
|-----------------------|-------------------------------------------|------------------|--|
| Identification:       | Sampled - No Asbestos Found               |                  |  |
| Approx. quantity:     | N/A                                       |                  |  |
| Accessibility         | N/A                                       | Assessment Score |  |
| Product type:         | N/A                                       | N/A              |  |
| Extent of Damage:     | N/A                                       | N/A              |  |
| Surface Treatment:    | N/A                                       | N/A              |  |
| Asbestos type:        | N/A                                       | N/A              |  |
|                       | Material Assessment Score:                | N/A              |  |
|                       | Risk Assessment Score:                    | N/A              |  |
| Action:               | N/A                                       |                  |  |
| Comments:             | Plastic rainwater goods. Built in 1990's. |                  |  |

| Document Name | Author      | Issued by | Revision Number | Issue Date | Page No |
|---------------|-------------|-----------|-----------------|------------|---------|
| 2022          | David Kelly | Armour AS | 0               | 06/12/2022 | 29      |