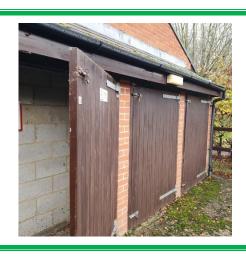

Item No: 23 Sample No: DK/07

**Location:** External - Treadmill Building 023

| Material Description: | Soffits - Insulating Board                |                  |  |
|-----------------------|-------------------------------------------|------------------|--|
| Identification:       | Sampled - No Asbestos Found               |                  |  |
| Approx. quantity:     | N/A                                       |                  |  |
| Accessibility         | N/A                                       | Assessment Score |  |
| Product type:         | N/A                                       | N/A              |  |
| Extent of Damage:     | N/A                                       | N/A              |  |
| Surface Treatment:    | N/A                                       | N/A              |  |
| Asbestos type:        | N/A                                       | N/A              |  |
|                       | Material Assessment Score:                | N/A              |  |
|                       | Risk Assessment Score:                    | N/A              |  |
| Action:               | N/A                                       |                  |  |
| Comments:             | Plastic rainwater goods. Built in 1990's. |                  |  |