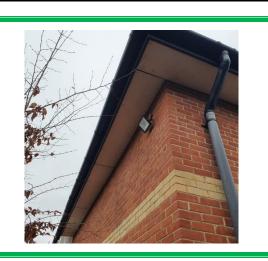

Item No: 8 Sample No: DK/05

**Location:** External - Roof 008

| Material Description:       | escription: Soffits - Insulating Board |                  |  |  |
|-----------------------------|----------------------------------------|------------------|--|--|
| Identification:             | Sampled - No Asbestos Found            |                  |  |  |
| Approx. quantity:           | N/A                                    |                  |  |  |
| Accessibility               | N/A                                    | Assessment Score |  |  |
| Product type:               | N/A                                    | N/A              |  |  |
| Extent of Damage:           | N/A                                    | N/A              |  |  |
| Surface Treatment:          | N/A                                    | N/A              |  |  |
| Asbestos type:              | N/A                                    | N/A              |  |  |
| 1                           | Material Assessment Score:             | N/A              |  |  |
|                             | Risk Assessment Score:                 | N/A              |  |  |
| Action:                     | N/A                                    |                  |  |  |
| Comments: To all roof areas |                                        |                  |  |  |