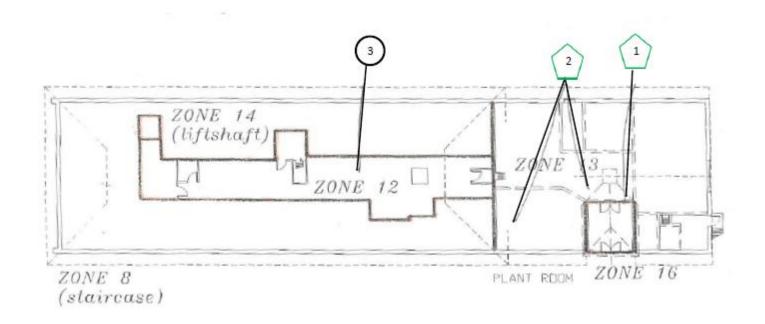

| No                   |                  |

inform are outside the scope of UKAS accreditation. G248 does not quantify the amount of sabeside present. † 1 or 2 filtres are seen and identified as subsettes, then it and except in full, without written approved of Envirocher hs, report kept for 5 years from the date of authorisation.

SIGNATURE:

Authorised signatory PRINT NAME: Maria Koumpoura

DATE AUTHORISED:

Reg. No. 2378228 England. Registered Office: Envirochem, 12 The Gardens, Broadcut, Fareham, Hampshire, PO16 8SS.

Page 3 of 3

| Document Name | Author      | Issued by | Revision Number | Issue Date | Page No |
|---------------|-------------|-----------|-----------------|------------|---------|
| 2022          | David Kelly | Armour AS | 0               | 06/12/2022 | 61      |





| Key |                                             |
|-----|---------------------------------------------|
|     | Visual Inspection                           |
|     | Asbestos<br>Detected<br>(Positive Item)     |
|     | No Asbestos<br>Detected<br>(Negative Item)  |
|     | Presumed to<br>Contain Asbestos             |
|     | Strongly<br>Presumed to<br>Contain Asbestos |
|     | No Access                                   |

| Document Name | Author      | Issued by | Revision Number | Issue Date | Page No |
|---------------|-------------|-----------|-----------------|------------|---------|
| 2022          | David Kelly | Armour AS | 0               | 06/12/2022 | 62      |





| Visual Inspection                           |
|---------------------------------------------|
| Asbesto