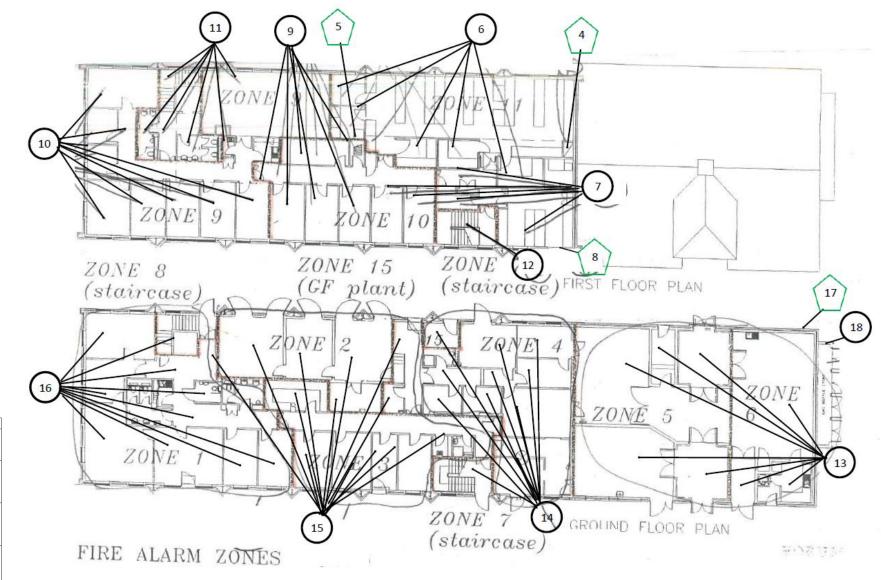

-------|---------|
| 2022          | David Kelly | Armour AS | 0               | 06/12/2022 | 61      |





| Key |                                             |
|-----|---------------------------------------------|
|     | Visual Inspection                           |
|     | Asbestos<br>Detected<br>(Positive Item)     |
|     | No Asbestos<br>Detected<br>(Negative Item)  |
|     | Presumed to<br>Contain Asbestos             |
|     | Strongly<br>Presumed to<br>Contain Asbestos |
|     | No Access                                   |

| Document Name | Author      | Issued by | Revision Number | Issue Date | Page No |
|---------------|-------------|-----------|-----------------|------------|---------|
| 2022          | David Kelly | Armour AS | 0               | 06/12/2022 | 62      |





| Visual Inspection                           |
|---------------------------------------------|
| Asbestos<br>Detected<br>(Positive Item)     |
| No Asbestos<br>Detected<br>(Negative Item)  |
| Presumed to<br>Contain Asbestos             |
| Strongly<br>Presumed to<br>Contain Asbestos |
| No Access                                   |

Key

| Document Name | Author      | Issued by | Revision Number | Issue Date | Page No |
|---------------|-------------|-----------|-----------------|------------|---------|
| 2022          | David Kelly | Armour AS | 0               | 06/12/2022 | 63      |





| $\bigcirc$ |                                             |
|------------|---------------------------------------------|
|            | Asbestos<br>Detected<br>(Positive Item)     |
|