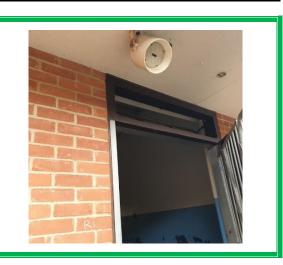

Item No: 4 Sample No: DK/03

**Location:** First Floor - Riser Cupboard 004

| Material Description: | Panel to Door - Insulating Board        |                  |  |  |
|-----------------------|-----------------------------------------|------------------|--|--|
| Identification:       | Sampled - No Asbestos Found             |                  |  |  |
| Approx. quantity:     | N/A                                     |                  |  |  |
| Accessibility         | N/A                                     | Assessment Score |  |  |
| Product type:         | N/A                                     | N/A              |  |  |
| Extent of Damage:     | N/A                                     | N/A              |  |  |
| Surface Treatment:    | N/A                                     | N/A              |  |  |
| Asbestos type:        | N/A                                     | N/A              |  |  |
|                       | Material Assessment Score:              | N/A              |  |  |
|                       | Risk Assessment Score:                  | N/A              |  |  |
| Action:               | N/A                                     |                  |  |  |
| Comments:             | Modern ductwork and pipework insulation |                  |  |  |