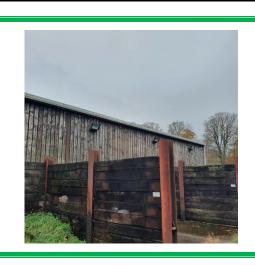

Item No: 23 Sample No: DK/07

**Location:** External - Treadmill Building 023

| Material Description: | Soffits - Insulating Board                |                  |  |
|-----------------------|-------------------------------------------|------------------|--|
| Identification:       | Sampled - No Asbestos Found               |                  |  |
| Approx. quantity:     | N/A                                       |                  |  |
| Accessibility         | N/A                                       | Assessment Score |  |
| Product type:         | N/A                                       | N/A              |  |
| Extent of Damage:     | N/A                                       | N/A              |  |
| Surface Treatment:    | N/A                                       | N/A              |  |
| Asbestos type:        | N/A                                       | N/A              |  |
|                       | Material Assessment Score:                | N/A              |  |
|                       | Risk Assessment Score:                    | N/A              |  |
| Action:               | N/A                                       |                  |  |
| Comments:             | Plastic rainwater goods. Built in 1990's. |                  |  |

Item No: 24 Sample No: DK/08

**Location:** External - Treadmill Building 024

| Material Description: | Roof Tiles - Cement Product |                  |  |
|-----------------------|-----------------------------|------------------|--|
| Identification:       | Sampled - No Asbestos Found |                  |  |
| Approx. quantity:     | N/A                         |                  |  |
| Accessibility         | N/A                         | Assessment Score |  |
| Product type:         | N/A                         | N/A              |  |
| Extent of Damage:     | N/A                         | N/A              |  |
| Surface Treatment:    | N/A                         | N/A              |  |
| Asbestos type:        | N/A                         | N/A              |  |
|                       | Material Assessment Score:  | N/A              |  |
|                       | Risk Assessment Score:      | N/A              |  |
| Action:               | N/A                         |                  |  |
| Comments:             | N/A                         |                  |  |