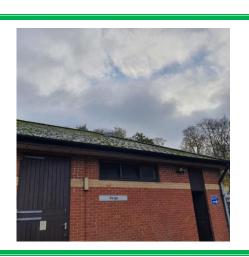

Item No: 8 Sample No: DK/05

**Location:** External - Roof 008

| Material Description:       | escription: Soffits - Insulating Board |                  |  |  |
|-----------------------------|----------------------------------------|------------------|--|--|
| Identification:             | Sampled - No Asbestos Found            |                  |  |  |
| Approx. quantity:           | N/A                                    |                  |  |  |
| Accessibility               | N/A                                    | Assessment Score |  |  |
| Product type:               | N/A                                    | N/A              |  |  |
| Extent of Damage:           | N/A                                    | N/A              |  |  |
| Surface Treatment:          | N/A                                    | N/A              |  |  |
| Asbestos type:              | N/A                                    | N/A              |  |  |
| 1                           | Material Assessment Score:             | N/A              |  |  |
|                             | Risk Assessment Score:                 | N/A              |  |  |
| Action:                     | N/A                                    |                  |  |  |
| Comments: To all roof areas |                                        |                  |  |  |