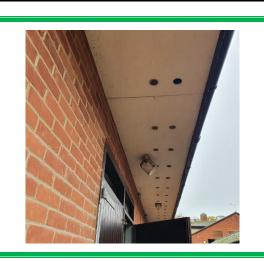

Item No: 8 Sample No: DK/05

**Location:** External - Roof 008

| Material Description:       | escription: Soffits - Insulating Board |                  |  |  |
|-----------------------------|----------------------------------------|------------------|--|--|
| Identification:             | Sampled - No Asbestos Found            |                  |  |  |
| Approx. quantity:           | N/A                                    |                  |  |  |
| Accessibility               | N/A                                    | Assessment Score |  |  |
| Product type:               | N/A                                    | N/A              |  |  |
| Extent of Damage:           | N/A                                    | N/A              |  |  |
| Surface Treatment:          | N/A                                    | N/A              |  |  |
| Asbestos type:              | N/A                                    | N/A              |  |  |
| 1                           | Material Assessment Score:             | N/A              |  |  |
|                             | Risk Assessment Score:                 | N/A              |  |  |
| Action:                     | N/A                                    |                  |  |  |
| Comments: To all roof areas |                                        |                  |  |  |