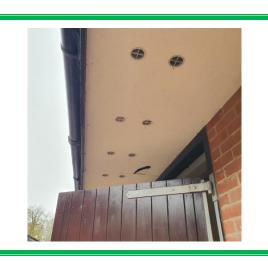

Item No: 8 Sample No: DK/05

**Location:** External - Roof 008

| Material Description:       | escription: Soffits - Insulating Board |                  |  |  |
|-----------------------------|----------------------------------------|------------------|--|--|
| Identification:             | Sampled - No Asbestos Found            |                  |  |  |
| Approx. quantity:           | N/A                                    |                  |  |  |
| Accessibility               | N/A                                    | Assessment Score |  |  |
| Product type:               | N/A                                    | N/A              |  |  |
| Extent of Damage:           | N/A                                    | N/A              |  |  |
| Surface Treatment:          | N/A                                    | N/A              |  |  |
| Asbestos type:              | N/A                                    | N/A              |  |  |
| 1                           | Material Assessment Score:             | N/A              |  |  |
|                             | Risk Assessment Score:                 | N/A              |  |  |
| Action:                     | N/A                                    |                  |  |  |
| Comments: To all roof areas |                                        |                  |  |  |