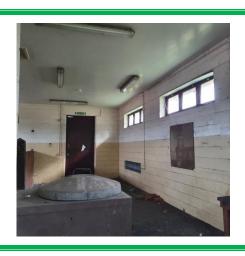

## **Section 5: Negative Photos Sheets**

| Item No:  | 1          | Sample No:          | DK/01 |
|-----------|------------|---------------------|-------|
| Location: | Second Flo | or - Plant Room 001 |       |

| Material Description: | Wall Panels - Insulating Board                           |                  |  |  |
|-----------------------|----------------------------------------------------------|------------------|--|--|
| Identification:       | Sampled - No Asbestos Found                              |                  |  |  |
| Approx. quantity:     | N/A                                                      |                  |  |  |
| Accessibility         | N/A                                                      | Assessment Score |  |  |
| Product type:         | N/A                                                      | N/A              |  |  |
| Extent of Damage:     | N/A                                                      | N/A              |  |  |
| Surface Treatment:    | N/A                                                      | N/A              |  |  |
| Asbestos type:        | N/A                                                      | N/A              |  |  |
|                       | Material Assessment Score:                               | N/A              |  |  |
|                       | Risk Assessment Score:                                   | N/A              |  |  |
| Action:               | N/A                                                      |                  |  |  |
| Comments:             | Modern AHU, ductwork, pipework insulation and electrics. |                  |  |  |