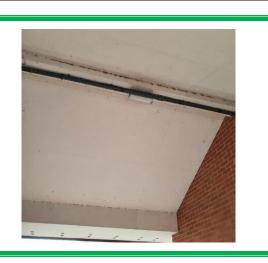

Item No: 8 Sample No: DK/05

**Location:** External - Roof 008

| Material Description:       | escription: Soffits - Insulating Board |                  |  |  |
|-----------------------------|----------------------------------------|------------------|--|--|
| Identification:             | Sampled - No Asbestos Found            |                  |  |  |
| Approx. quantity:           | N/A                                    |                  |  |  |
| Accessibility               | N/A                                    | Assessment Score |  |  |
| Product type:               | N/A                                    | N/A              |  |  |
| Extent of Damage:           | N/A                                    | N/A              |  |  |
| Surface Treatment:          | N/A                                    | N/A              |  |  |
| Asbestos type:              | N/A                                    | N/A              |  |  |
| 1                           | Material Assessment Score:             | N/A              |  |  |
|                             | Risk Assessment Score:                 | N/A              |  |  |
| Action:                     | N/A                                    |                  |  |  |
| Comments: To all roof areas |                                        |                  |  |  |