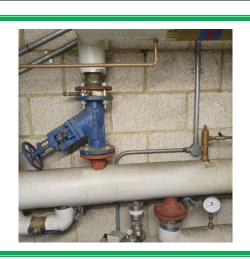

## **Section 5: Negative Photos Sheets**

| Item No:  | 1          | Sample No:          | DK/01 |
|-----------|------------|---------------------|-------|
| Location: | Second Flo | or - Plant Room 001 |       |

| Material Description: | Wall Panels - Insulating Board                           |                  |  |  |
|-----------------------|----------------------------------------------------------|------------------|--|--|
| Identification:       | Sampled - No Asbestos Found                              |                  |  |  |
| Approx. quantity:     | N/A                                                      |                  |  |  |
| Accessibility         | N/A                                                      | Assessment Score |  |  |
| Product type:         | N/A                                                      | N/A              |  |  |
| Extent of Damage:     | N/A                                                      | N/A              |  |  |
| Surface Treatment:    | N/A                                                      | N/A              |  |  |
| Asbestos type:        | N/A                                                      | N/A              |  |  |
|                       | Material Assessment Score:                               | N/A              |  |  |
|                       | Risk Assessment Score:                                   | N/A              |  |  |
| Action:               | N/A                                                      |                  |  |  |
| Comments:             | Modern AHU, ductwork, pipework insulation and electrics. |                  |  |  |

Item No: 2 Sample No: DK/02

**Location:** Second Floor - Plant Room 002

| Material Description: | Gaskets - Gaskets (compressed) |                  |  |
|-----------------------|--------------------------------|------------------|--|
| Identification:       | Sampled - No Asbestos Found    |                  |  |
| Approx. quantity:     | N/A                            |                  |  |
| Accessibility         | N/A                            | Assessment Score |  |
| Product type:         | N/A                            | N/A              |  |
| Extent of Damage:     | N/A                            | N/A              |  |
| Surface Treatment:    | N/A                            | N/A              |  |
| Asbestos type:        | N/A                            | N/A              |  |
| '                     | Material Assessment Score:     | N/A              |  |
|                       | Risk Assessment Score:         | N/A              |  |
| Action:               | N/A                            |                  |  |
| Comments:             | To pipework and calorifier     |                  |  |