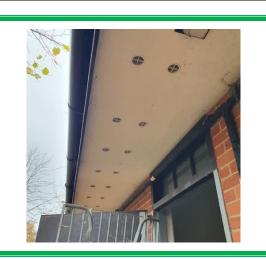

Item No: 8 Sample No: DK/05

**Location:** External - Roof 008

| Material Description:       | escription: Soffits - Insulating Board |                  |  |  |
|-----------------------------|----------------------------------------|------------------|--|--|
| Identification:             | Sampled - No Asbestos Found            |                  |  |  |
| Approx. quantity:           | N/A                                    |                  |  |  |
| Accessibility               | N/A                                    | Assessment Score |  |  |
| Product type:               | N/A                                    | N/A              |  |  |
| Extent of Damage:           | N/A                                    | N/A              |  |  |
| Surface Treatment:          | N/A                                    | N/A              |  |  |
| Asbestos type:              | N/A                                    | N/A              |  |  |
| 1                           | Material Assessment Score:             | N/A              |  |  |
|                             | Risk Assessment Score:                 | N/A              |  |  |
| Action:                     | N/A                                    |                  |  |  |
| Comments: To all roof areas |                                        |                  |  |  |