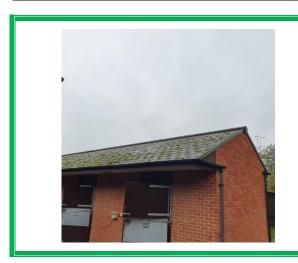

Item No: 23 Sample No: DK/07

**Location:** External - Treadmill Building 023

| Material Description: | Soffits - Insulating Board                |                  |  |
|-----------------------|-------------------------------------------|------------------|--|
| Identification:       | Sampled - No Asbestos Found               |                  |  |
| Approx. quantity:     | N/A                                       |                  |  |
| Accessibility         | N/A                                       | Assessment Score |  |
| Product type:         | N/A                                       | N/A              |  |
| Extent of Damage:     | N/A                                       | N/A              |  |
| Surface Treatment:    | N/A                                       | N/A              |  |
| Asbestos type:        | N/A                                       | N/A              |  |
|                       | Material Assessment Score:                | N/A              |  |
|                       | Risk Assessment Score:                    | N/A              |  |
| Action:               | N/A                                       |                  |  |
| Comments:             | Plastic rainwater goods. Built in 1990's. |                  |  |

Item No: 24 Sample No: DK/08

**Location:** External - Treadmill Building 024

| Material Description: | Roof Tiles - Cement Product |                  |  |
|-----------------------|-----------------------------|------------------|--|
| Identification:       | Sampled - No Asbestos Found |                  |  |
| Approx. quantity:     | N/A                         |                  |  |
| Accessibility         | N/A                         | Assessment Score |  |
| Product type:         | N/A                         | N/A              |  |
| Extent of Damage:     | N/A                         | N/A              |  |
| Surface Treatment:    | N/A                         | N/A              |  |
| Asbestos type:        | N/A                         | N/A              |  |
|                       | Material Assessment Score:  | N/A              |  |
|                       | Risk Assessment Score:      | N/A              |  |
| Action:               | N/A                         |                  |  |
| Comments:             | N/A                         |                  |  |