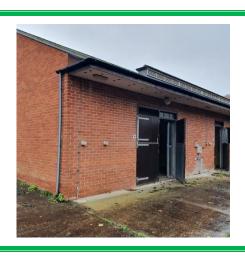

Item No: 23 Sample No: DK/07

**Location:** External - Treadmill Building 023

| Material Description: | Soffits - Insulating Board                |                  |  |
|-----------------------|-------------------------------------------|------------------|--|
| Identification:       | Sampled - No Asbestos Found               |                  |  |
| Approx. quantity:     | N/A                                       |                  |  |
| Accessibility         | N/A                                       | Assessment Score |  |
| Product type:         | N/A                                       | N/A              |  |
| Extent of Damage:     | N/A                                       | N/A              |  |
| Surface Treatment:    | N/A                                       | N/A              |  |
| Asbestos type:        | N/A                                       | N/A              |  |
|                       | Material Assessment Score:                | N/A              |  |
|                       | Risk Assessment Score:                    | N/A              |  |
| Action:               | N/A                                       |                  |  |
| Comments:             | Plastic rainwater goods. Built in 1990's. |                  |  |

| Document Name | Author      | Issued by | Revision Number | Issue Date | Page No |
|---------------|-------------|-----------|-----------------|------------|---------|
| 2022          | David Kelly | Armour AS | 0               | 06/12/2022 | 29      |