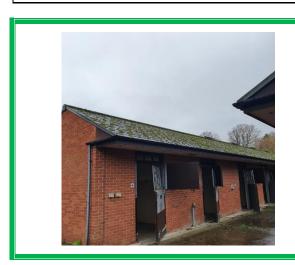

Item No: 17 Sample No: DK/06

**Location:** External - Roof 017

| Material Description: | Roof Tiles - Cement Product      |                  |  |
|-----------------------|----------------------------------|------------------|--|
| Identification:       | Sampled - No Asbestos Found      |                  |  |
| Approx. quantity:     | N/A                              |                  |  |
| Accessibility         | N/A                              | Assessment Score |  |
| Product type:         | N/A                              | N/A              |  |
| Extent of Damage:     | N/A                              | N/A              |  |
| Surface Treatment:    | N/A                              | N/A              |  |
| Asbestos type:        | N/A                              | N/A              |  |
| '                     | Material Assessment Score:       | N/A              |  |
|                       | Risk Assessment Score:           | N/A              |  |
| Action:               | N/A                              |                  |  |
| Comments:             | To all high- and low-level roofs |                  |  |

| Document Name | Author      | Issued by | Revision Number | Issue Date | Page No |
|---------------|-------------|-----------|-----------------|------------|---------|
| 2022          | David Kelly | Armour AS | 0               | 06/12/2022 | 23      |