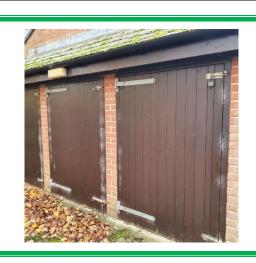

## **Section 5: Negative Photos Sheets**

| Item No:  | 1          | Sample No:          | DK/01 |
|-----------|------------|---------------------|-------|
| Location: | Second Flo | or - Plant Room 001 |       |

| Material Description: | Wall Panels - Insulating Board                           |                  |  |  |
|-----------------------|----------------------------------------------------------|------------------|--|--|
| Identification:       | Sampled - No Asbestos Found                              |                  |  |  |
| Approx. quantity:     | N/A                                                      |                  |  |  |
| Accessibility         | N/A                                                      | Assessment Score |  |  |
| Product type:         | N/A                                                      | N/A              |  |  |
| Extent of Damage:     | N/A                                                      | N/A              |  |  |
| Surface Treatment:    | N/A                                                      | N/A              |  |  |
| Asbestos type:        | N/A                                                      | N/A              |  |  |
|                       | Material Assessment Score:                               | N/A              |  |  |
|                       | Risk Assessment Score:                                   | N/A              |  |  |
| Action:               | N/A                                                      |                  |  |  |
| Comments:             | Modern AHU, ductwork, pipework insulation and electrics. |                  |  |  |