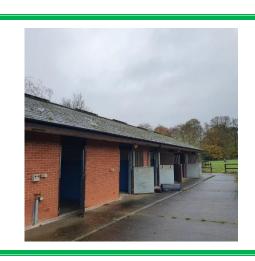

Item No: 25 Sample No: N/A

**Location:** External - Stables 9-15 025

| Material Description: | Soffits - Insulating Board                |                  |  |
|-----------------------|-------------------------------------------|------------------|--|
| Identification:       | As per sample DK/07 - No Asbestos Found   |                  |  |
| Approx. quantity:     | N/A                                       |                  |  |
| Accessibility         | N/A                                       | Assessment Score |  |
| Product type:         | N/A                                       | N/A              |  |
| Extent of Damage:     | N/A                                       | N/A              |  |
| Surface Treatment:    | N/A                                       | N/A              |  |
| Asbestos type:        | N/A                                       | N/A              |  |
|                       | Material Assessment Score:                | N/A              |  |
|                       | Risk Assessment Score:                    | N/A              |  |
| Action:               | N/A                                       |                  |  |
| Comments:             | Plastic rainwater goods. Built in 1990's. |                  |  |

Item No: 26 Sample No: N/A

**Location:** External - Stables 9-15 026

| Material Description: | Roof Tiles - Cement Product             |                  |  |
|-----------------------|-----------------------------------------|------------------|--|
| Identification:       | As per sample DK/08 - No Asbestos Found |                  |  |
| Approx. quantity:     | N/A                                     |                  |  |
| Accessibility         | N/A                                     | Assessment Score |  |
| Product type:         | N/A                                     | N/A              |  |
| Extent of Damage:     | N/A                                     | N/A              |  |
| Surface Treatment:    | N/A                                     | N/A              |  |
| Asbestos type:        | N/A                                     | N/A              |  |
| '                     | Material Assessment Score:              | N/A              |  |
|                       | Risk Assessment Score:                  | N/A              |  |
| Action:               | N/A                                     |                  |  |
| Comments:             | N/A                                     |                  |  |