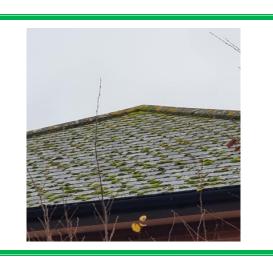

Item No: 17 Sample No: DK/06

**Location:** External - Roof 017

| Material Description: | Roof Tiles - Cement Product      |                  |  |
|-----------------------|----------------------------------|------------------|--|
| Identification:       | Sampled - No Asbestos Found      |                  |  |
| Approx. quantity:     | N/A                              |                  |  |
| Accessibility         | N/A                              | Assessment Score |  |
| Product type:         | N/A                              | N/A              |  |
| Extent of Damage:     | N/A                              | N/A              |  |
| Surface Treatment:    | N/A                              | N/A              |  |
| Asbestos type:        | N/A                              | N/A              |  |
| '                     | Material Assessment Score:       | N/A              |  |
|                       | Risk Assessment Score:           | N/A              |  |
| Action:               | N/A                              |                  |  |
| Comments:             | To all high- and low-level roofs |                  |  |