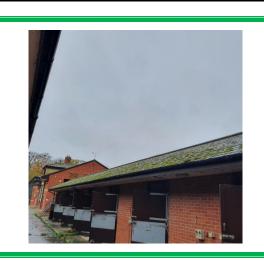

Item No: 25 Sample No: N/A

**Location:** External - Stables 9-15 025

| Material Description: | Soffits - Insulating Board                |                  |  |
|-----------------------|-------------------------------------------|------------------|--|
| Identification:       | As per sample DK/07 - No Asbestos Found   |                  |  |
| Approx. quantity:     | N/A                                       |                  |  |
| Accessibility         | N/A                                       | Assessment Score |  |
| Product type:         | N/A                                       | N/A              |  |
| Extent of Damage:     | N/A                                       | N/A              |  |
| Surface Treatment:    | N/A                                       | N/A              |  |
| Asbestos type:        | N/A                                       | N/A              |  |
|                       | Material Assessment Score:                | N/A              |  |
|                       | Risk Assessment Score:                    | N/A              |  |
| Action:               | N/A                                       |                  |  |
| Comments:             | Plastic rainwater goods. Built in 1990's. |                  |  |

| Document Name | Author      | Issued by | Revision Number | Issue Date | Page No |
|---------------|-------------|-----------|-----------------|------------|---------|
| 2022          | David Kelly | Armour AS | 0               | 06/12/2022 | 31      |