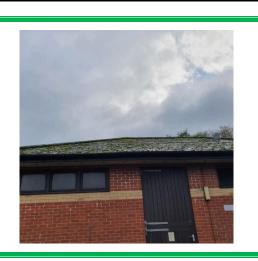

Item No: 8 Sample No: DK/05

**Location:** External - Roof 008

| Material Description:       | escription: Soffits - Insulating Board |                  |  |  |
|-----------------------------|----------------------------------------|------------------|--|--|
| Identification:             | Sampled - No Asbestos Found            |                  |  |  |
| Approx. quantity:           | N/A                                    |                  |  |  |
| Accessibility               | N/A                                    | Assessment Score |  |  |
| Product type:               | N/A                                    | N/A              |  |  |
| Extent of Damage:           | N/A                                    | N/A              |  |  |
| Surface Treatment:          | N/A                                    | N/A              |  |  |
| Asbestos type:              | N/A                                    | N/A              |  |  |
| 1                           | Material Assessment Score:             | N/A              |  |  |
|                             | Risk Assessment Score:                 | N/A              |  |  |
| Action:                     | N/A                                    |                  |  |  |
| Comments: To all roof areas |                                        |                  |  |  |

Item No: 17 Sample No: DK/06

**Location:** External - Roof 017

| Material Description: | Roof Tiles - Cement Product      |                  |  |
|-----------------------|----------------------------------|------------------|--|
| Identification:       | Sampled - No Asbestos Found      |                  |  |
| Approx. quantity:     | N/A                              |                  |  |
| Accessibility         | N/A                              | Assessment Score |  |
| Product type:         | N/A                              | N/A              |  |
| Extent of Damage:     | N/A                              | N/A              |  |
| Surface Treatment:    | N/A                              | N/A              |  |
| Asbestos type:        | N/A                              | N/A              |  |
| '                     | Material Assessment Score:       | N/A              |  |
|                       | Risk Assessment Score:           | N/A              |  |
| Action:               | N/A                              |                  |  |
| Comments:             | To all high- and low-level roofs |                  |  |