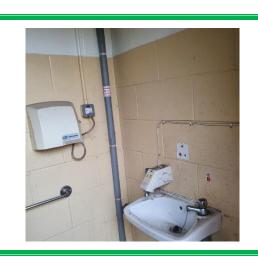

Item No: 5 Sample No: DK/04

**Location:** First Floor - Laboratory 005

| Material Description: | Sink Pad - Bituminous Product                 |                  |  |
|-----------------------|-----------------------------------------------|------------------|--|
| Identification:       | Sampled - No Asbestos Found                   |                  |  |
| Approx. quantity:     | N/A                                           |                  |  |
| Accessibility         | N/A                                           | Assessment Score |  |
| Product type:         | N/A                                           | N/A              |  |
| Extent of Damage:     | N/A                                           | N/A              |  |
| Surface Treatment:    | N/A                                           | N/A              |  |
| Asbestos type:        | N/A                                           | N/A              |  |
| '                     | Material Assessment Score:                    | N/A              |  |
|                       | Risk Assessment Score:                        | N/A              |  |
| Action:               | N/A                                           |                  |  |
| Comments:             | One suspect sink, all others are non-asbestos |                  |  |