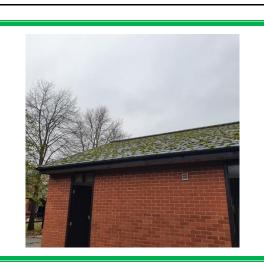

Item No: 8 Sample No: DK/05

**Location:** External - Roof 008

| Material Description:       | escription: Soffits - Insulating Board |                  |  |  |
|-----------------------------|----------------------------------------|------------------|--|--|
| Identification:             | Sampled - No Asbestos Found            |                  |  |  |
| Approx. quantity:           | N/A                                    |                  |  |  |
| Accessibility               | N/A                                    | Assessment Score |  |  |
| Product type:               | N/A                                    | N/A              |  |  |
| Extent of Damage:           | N/A                                    | N/A              |  |  |
| Surface Treatment:          | N/A                                    | N/A              |  |  |
| Asbestos type:              | N/A                                    | N/A              |  |  |
| 1                           | Material Assessment Score:             | N/A              |  |  |
|                             | Risk Assessment Score:                 | N/A              |  |  |
| Action:                     | N/A                                    |                  |  |  |
| Comments: To all roof areas |                                        |                  |  |  |