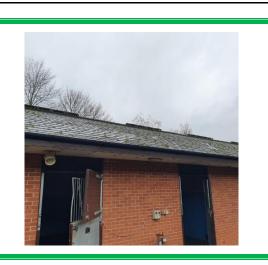

Item No: 23 Sample No: DK/07

**Location:** External - Treadmill Building 023

| Material Description: | Soffits - Insulating Board                |                  |  |
|-----------------------|-------------------------------------------|------------------|--|
| Identification:       | Sampled - No Asbestos Found               |                  |  |
| Approx. quantity:     | N/A                                       |                  |  |
| Accessibility         | N/A                                       | Assessment Score |  |
| Product type:         | N/A                                       | N/A              |  |
| Extent of Damage:     | N/A                                       | N/A              |  |
| Surface Treatment:    | N/A                                       | N/A              |  |
| Asbestos type:        | N/A                                       | N/A              |  |
|                       | Material Assessment Score:                | N/A              |  |
|                       | Risk Assessment Score:                    | N/A              |  |
| Action:               | N/A                                       |                  |  |
| Comments:             | Plastic rainwater goods. Built in 1990's. |                  |  |

Item No: 24 Sample No: DK/08

**Location:** External - Treadmill Building 024

| Material Description: | Roof Tiles - Cement Product |                  |  |
|-----------------------|-----------------------------|------------------|--|
| Identification:       | Sampled - No Asbestos Found |                  |  |
| Approx. quantity:     | N/A                         |                  |  |
| Accessibility         | N/A                         | Assessment Score |  |
| Product type:         | N/A                         | N/A              |  |
| Extent of Damage:     | N/A                         | N/A              |  |
| Surface Treatment:    | N/A                         | N/A              |  |
| Asbestos type:        | N/A                         | N/A              |  |
|                       | Material Assessment Score:  | N/A              |  |
|                       | Risk Assessment Score:      | N/A              |  |
| Action:               | N/A                         |                  |  |
| Comments:             | N/A                         |                  |  |