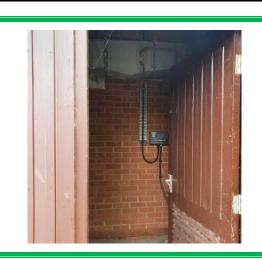

Item No: 2 Sample No: DK/02

**Location:** Second Floor - Plant Room 002

| Material Description: | Gaskets - Gaskets (compressed) |                  |  |
|-----------------------|--------------------------------|------------------|--|
| Identification:       | Sampled - No Asbestos Found    |                  |  |
| Approx. quantity:     | N/A                            |                  |  |
| Accessibility         | N/A                            | Assessment Score |  |
| Product type:         | N/A                            | N/A              |  |
| Extent of Damage:     | N/A                            | N/A              |  |
| Surface Treatment:    | N/A                            | N/A              |  |
| Asbestos type:        | N/A                            | N/A              |  |
| '                     | Material Assessment Score:     | N/A              |  |
|                       | Risk Assessment Score:         | N/A              |  |
| Action:               | N/A                            |                  |  |
| Comments:             | To pipework and calorifier     |                  |  |