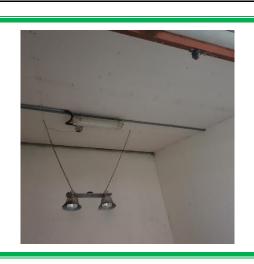

## **Section 5: Negative Photos Sheets**

| Item No:  | 1          | Sample No:          | DK/01 |
|-----------|------------|---------------------|-------|
| Location: | Second Flo | or - Plant Room 001 |       |

| Material Description: | Wall Panels - Insulating Board                           |                  |  |  |
|-----------------------|----------------------------------------------------------|------------------|--|--|
| Identification:       | Sampled - No Asbestos Found                              |                  |  |  |
| Approx. quantity:     | N/A                                                      |                  |  |  |
| Accessibility         | N/A                                                      | Assessment Score |  |  |
| Product type:         | N/A                                                      | N/A              |  |  |
| Extent of Damage:     | N/A                                                      | N/A              |  |  |
| Surface Treatment:    | N/A                                                      | N/A              |  |  |
| Asbestos type:        | N/A                                                      | N/A              |  |  |
|                       | Material Assessment Score:                               | N/A              |  |  |
|                       | Risk Assessment Score:                                   | N/A              |  |  |
| Action:               | N/A                                                      |                  |  |  |
| Comments:             | Modern AHU, ductwork, pipework insulation and electrics. |                  |  |  |