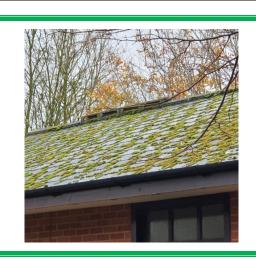

Item No: 8 Sample No: DK/05

**Location:** External - Roof 008

| Material Description:       | escription: Soffits - Insulating Board |                  |  |  |
|-----------------------------|----------------------------------------|------------------|--|--|
| Identification:             | Sampled - No Asbestos Found            |                  |  |  |
| Approx. quantity:           | N/A                                    |                  |  |  |
| Accessibility               | N/A                                    | Assessment Score |  |  |
| Product type:               | N/A                                    | N/A              |  |  |
| Extent of Damage:           | N/A                                    | N/A              |  |  |
| Surface Treatment:          | N/A                                    | N/A              |  |  |
| Asbestos type:              | N/A                                    | N/A              |  |  |
| 1                           | Material Assessment Score:             | N/A              |  |  |
|                             | Risk Assessment Score:                 | N/A              |  |  |
| Action:                     | N/A                                    |                  |  |  |
| Comments: To all roof areas |                                        |                  |  |  |

Item No: 17 Sample No: DK/06

**Location:** External - Roof 017

| Material Description: | Roof Tiles - Cement Product      |                  |  |
|-----------------------|----------------------------------|------------------|--|
| Identification:       | Sampled - No Asbestos Found      |                  |  |
| Approx. quantity:     | N/A                              |                  |  |
| Accessibility         | N/A                              | Assessment Score |  |
| Product type:         | N/A                              | N/A              |  |
| Extent of Damage:     | N/A                              | N/A              |  |
| Surface Treatment:    | N/A                              | N/A              |  |
| Asbestos type:        | N/A                              | N/A              |  |
| '                     | Material Assessment Score:       | N/A              |  |
|                       | Risk Assessment Score:           | N/A              |  |
| Action:               | N/A                              |                  |  |
| Comments:             | To all high- and low-level roofs |                  |  |