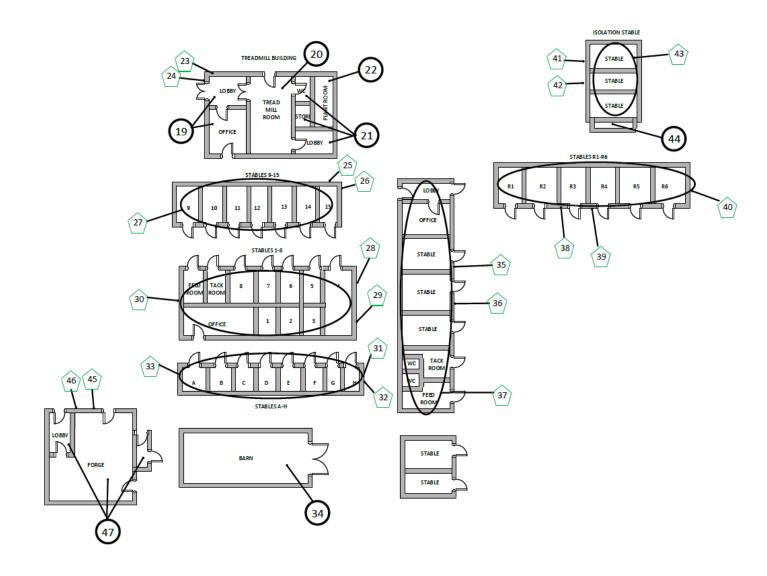

#### **Section 3: Site Description & Survey Information**

#### Brief description on the general building construction

Brick construction with a pitched tiled roof, built in 1996.

#### **Caveat for no access areas**

All areas were surveyed.

| EXTERNAL MATERIALS         |                                               |
|----------------------------|-----------------------------------------------|
| Roof Type                  | Pitched                                       |
| Roof Materials             | Cement Tiles                                  |
| Soffits                    | Insulation Board                              |
| Fascia                     | Timber                                        |
| Walls                      | Brick                                         |
| Verge Under cloaking       | None                                          |
| Guttering                  | Plastic                                       |
| Downpipes                  | Plastic                                       |
| Window/Door frames         | Timber                                        |
| Other Materials            | N/A                                           |
| INTERNAL MATERIALS         |                                               |
| Loft Insulation            | Fiberglass                                    |
| Roof Underlining           | None                                          |
| Ceilings                   | Plasterboard, Concrete, Modern Ceiling Tiles, |
| _                          | Insulation Board                              |
| Walls Internal             | Plasterboard, Solid                           |
| Floors                     | Concrete, Lino, Carpet                        |
| Doors/Frames               | Timber, Insulation Board                      |
| Pipework/Insulation        | MMMF                                          |
| Boxings                    | Plasterboard, Timber, Insulation Board        |
| Boiler Make                | Modern Potterton                              |
| Flue Pipes                 | Metal                                         |
| Storage Heaters            | Modern                                        |
| Electrical Boxes/Machinery | Modern                                        |
| Ducting/Risers             | Metal                                         |
| Stairs                     | Concrete                                      |
| Lift Shafts                | Modern                                        |
| Other Materials            | N/A                                           |