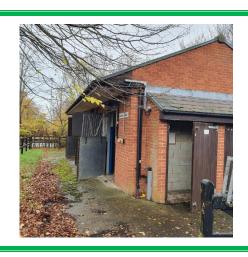

Item No: 23 Sample No: DK/07

**Location:** External - Treadmill Building 023

| Material Description: | Soffits - Insulating Board                |                  |  |
|-----------------------|-------------------------------------------|------------------|--|
| Identification:       | Sampled - No Asbestos Found               |                  |  |
| Approx. quantity:     | N/A                                       |                  |  |
| Accessibility         | N/A                                       | Assessment Score |  |
| Product type:         | N/A                                       | N/A              |  |
| Extent of Damage:     | N/A                                       | N/A              |  |
| Surface Treatment:    | N/A                                       | N/A              |  |
| Asbestos type:        | N/A                                       | N/A              |  |
|                       | Material Assessment Score:                | N/A              |  |
|                       | Risk Assessment Score:                    | N/A              |  |
| Action:               | N/A                                       |                  |  |
| Comments:             | Plastic rainwater goods. Built in 1990's. |                  |  |

Item No: 24 Sample No: DK/08

**Location:** External - Treadmill Building 024

| Material Description: | Roof Tiles - Cement Product |                  |  |
|-----------------------|-----------------------------|------------------|--|
| Identification:       | Sampled - No Asbestos Found |                  |  |
| Approx. quantity:     | N/A                         |                  |  |
| Accessibility         | N/A                         | Assessment Score |  |
| Product type:         | N/A                         | N/A              |  |
| Extent of Damage:     | N/A                         | N/A              |  |
| Surface Treatment:    | N/A                         | N/A              |  |
| Asbestos type:        | N/A                         | N/A              |  |
|                       | Material Assessment Score:  | N/A              |  |
|                       | Risk Assessment Score:      | N/A              |  |
| Action:               | N/A                         |                  |  |
| Comments:             | N/A                         |                  |  |