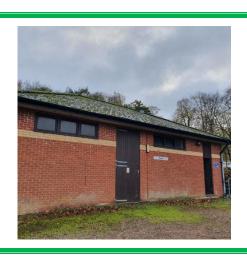

Item No: 3 Sample No: N/A

**Location:** Second Floor - Plant Room 003

| Material Description:                                             | No Suspect Materials Found |                         |  |
|-------------------------------------------------------------------|----------------------------|-------------------------|--|
| Identification:                                                   | N/A                        |                         |  |
| Approx. quantity:                                                 | N/A                        |                         |  |
| Accessibility                                                     | N/A                        | Assessment Score        |  |
| Product type:                                                     | N/A                        | N/A                     |  |
| Extent of Damage:                                                 | N/A                        | N/A                     |  |
| Surface Treatment:                                                | N/A                        | N/A                     |  |
| Asbestos type:                                                    | N/A                        | N/A                     |  |
|                                                                   | Material Assessment Score: | N/A                     |  |
|                                                                   | Risk Assessment Score:     | N/A                     |  |
| Action:                                                           | N/A                        |                         |  |
| Comments:  Modern ductwork, plasterboard, and blockwork wal shaft |                            | work walls. Modern lift |  |