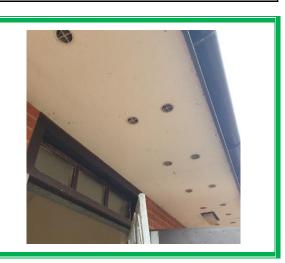

Item No: 8 Sample No: DK/05

**Location:** External - Roof 008

| Material Description:       | escription: Soffits - Insulating Board |                  |  |  |
|-----------------------------|----------------------------------------|------------------|--|--|
| Identification:             | Sampled - No Asbestos Found            |                  |  |  |
| Approx. quantity:           | N/A                                    |                  |  |  |
| Accessibility               | N/A                                    | Assessment Score |  |  |
| Product type:               | N/A                                    | N/A              |  |  |
| Extent of Damage:           | N/A                                    | N/A              |  |  |
| Surface Treatment:          | N/A                                    | N/A              |  |  |
| Asbestos type:              | N/A                                    | N/A              |  |  |
| 1                           | Material Assessment Score:             | N/A              |  |  |
|                             | Risk Assessment Score:                 | N/A              |  |  |
| Action:                     | N/A                                    |                  |  |  |
| Comments: To all roof areas |                                        |                  |  |  |

| Document Name | Author      | Issued by | Revision Number | Issue Date | Page No |
|---------------|-------------|-----------|-----------------|------------|---------|
| 2022          | David Kelly | Armour AS | 0               | 06/12/2022 | 14      |