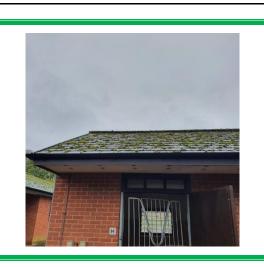

Item No: 8 Sample No: DK/05

**Location:** External - Roof 008

| Material Description:       | escription: Soffits - Insulating Board |                  |  |  |
|-----------------------------|----------------------------------------|------------------|--|--|
| Identification:             | Sampled - No Asbestos Found            |                  |  |  |
| Approx. quantity:           | N/A                                    |                  |  |  |
| Accessibility               | N/A                                    | Assessment Score |  |  |
| Product type:               | N/A                                    | N/A              |  |  |
| Extent of Damage:           | N/A                                    | N/A              |  |  |
| Surface Treatment:          | N/A                                    | N/A              |  |  |
| Asbestos type:              | N/A                                    | N/A              |  |  |
| 1                           | Material Assessment Score:             | N/A              |  |  |
|                             | Risk Assessment Score:                 | N/A              |  |  |
| Action:                     | N/A                                    |                  |  |  |
| Comments: To all roof areas |                                        |                  |  |  |

Item No: 17 Sample No: DK/06

**Location:** External - Roof 017

| Material Description: | Roof Tiles - Cement Product      |                  |  |
|-----------------------|----------------------------------|------------------|--|
| Identification:       | Sampled - No Asbestos Found      |                  |  |
| Approx. quantity:     | N/A                              |                  |  |
| Accessibility         | N/A                              | Assessment Score |  |
| Product type:         | N/A                              | N/A              |  |
| Extent of Damage:     | N/A                              | N/A              |  |
| Surface Treatment:    | N/A                              | N/A              |  |
| Asbestos type:        | N/A                              | N/A              |  |
| '                     | Material Assessment Score:       | N/A              |  |
|                       | Risk Assessment Score:           | N/A              |  |
| Action:               | N/A                              |                  |  |
| Comments:             | To all high- and low-level roofs |                  |  |